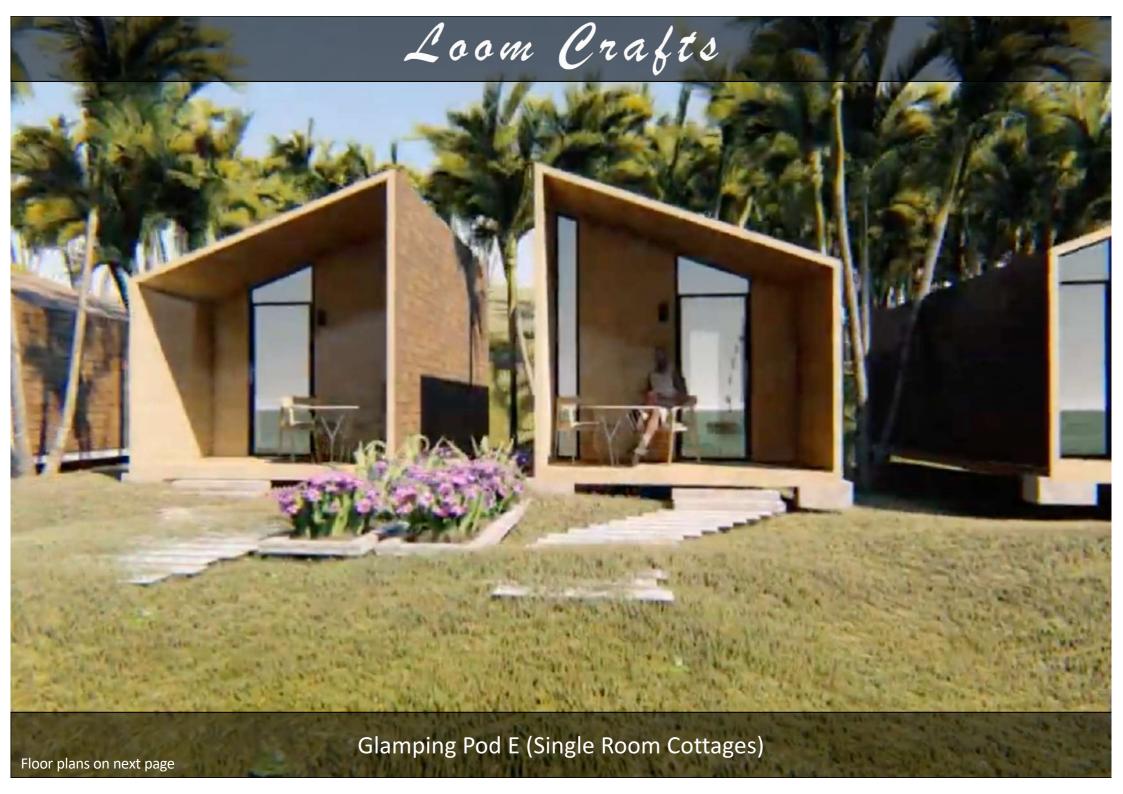

Glamping Pod B (Pg no 102-103)

Glamping Pod C (Pg no 104-107)

Glamping Pod D (Pg no 108-111)

Glamping Pod E (Pg no 112-115)

Tree House (Pg no 116-117)

| LEGEND: |                                               |        |                        |        |             |
|---------|-----------------------------------------------|--------|------------------------|--------|-------------|
| SYMBOL  | DESCRIPTION                                   | SYMBOL | DESCRIPTION            | SYMBOL | DESCRIPTION |
|         | NATURAL THERMO PINE /<br>WOOD FINISH LOOMCLAD |        | POWDER COATED LOOMCLAD |        | SHINGLES    |

Floor plans on next page

Glamping Pod A (Single Room Cottages)

LEGEND:
SYMBOL DESCRIPTION SYMBOL DESCRIPTION

CLADDING SHINGLES