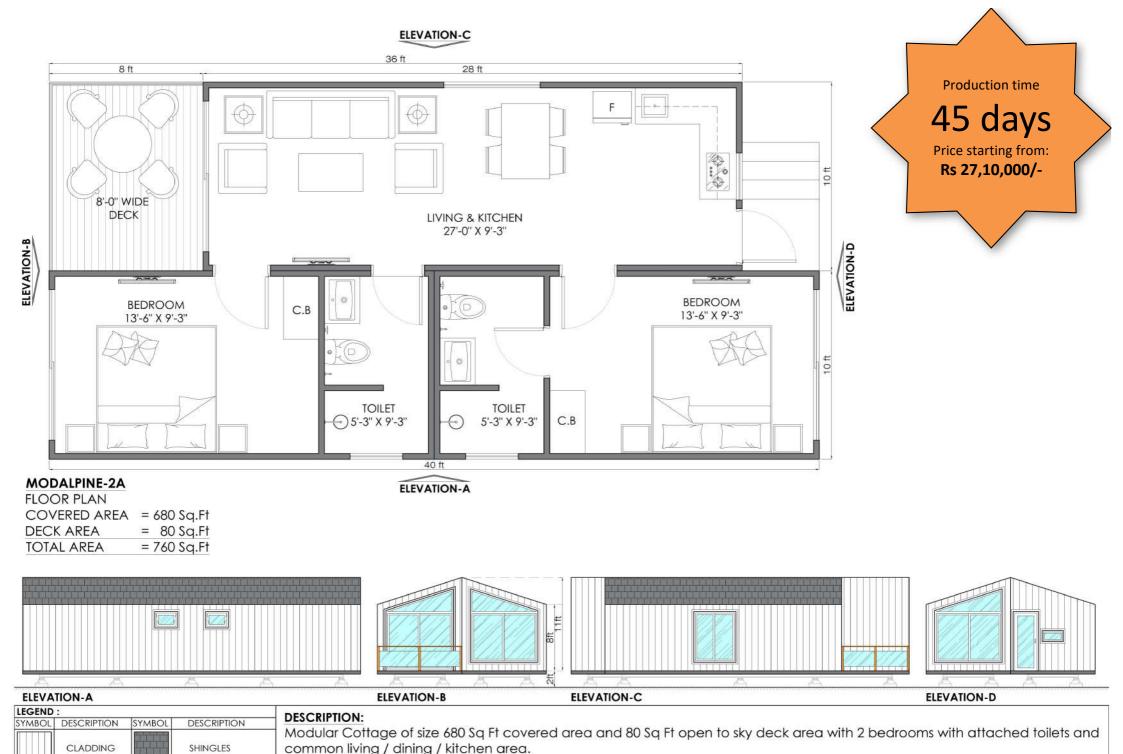

#### DESCRIPTION:

Modular Cottage of size 680 Sq Ft covered area and 80 Sq Ft open to sky deck area with 2 bedrooms with attached toilets and common living / dining / kitchen area.

| SYMBOL DESCRIPTION | SYMBOL | DESCRIPTION | DESCRIPTION:                                                                                                                                                        |
|--------------------|--------|-------------|---------------------------------------------------------------------------------------------------------------------------------------------------------------------|
| CLADDING           |        |             | Modular Cottage of size 888 Sq Ft covered area and 120 Sq Ft open to sky deck area with 2 bedrooms with attached toilets and common living / dining / kitchen area. |