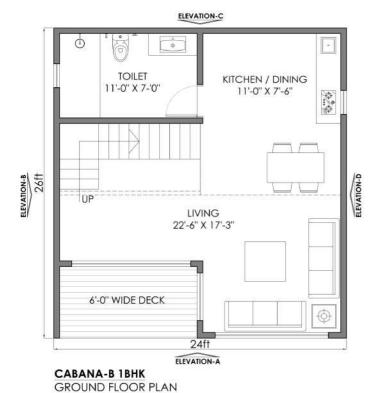

Production time

45 days

Price starting from: Rs 29,64,000/-

ELEVATION - A ELEVATION - B ELEVATION - C ELEVATION - D LEGEND :

DESCRIPTION DESCRIPTION SYMBOL SYMBOL CLADDING SHINGLES

#### DESCRIPTION:

Modular Cottage of size 877 Sq Ft covered area with a sleeping area on first floor level and common living / dining & kitchen on the ground floor level. Covered Deck on ground floor level.