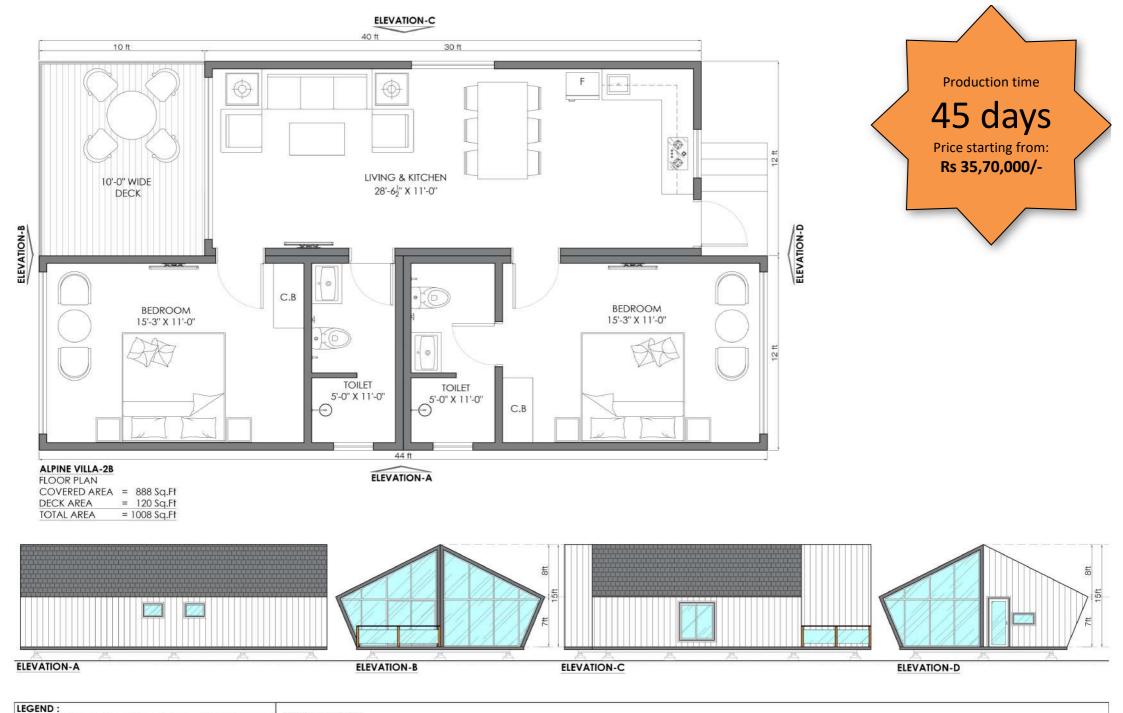

#### PLEASE SCROLL DOWN TO BROWSE THROUGH OUR 2BHK DESIGNS

'A' Frame 2BHK (Pg no 32-33)

Alpinevilla 2BHK (Pg no 34-36)

Barn House 2BHK (Pg no 37-38)

Cabana 'A' 2BHK (Pg no 39-40)

Cabana 'A' 1BHK (Pg no 41-42)

#### DESCRIPTION:

Modular Cottage of size 680 Sq Ft covered area and 80 Sq Ft open to sky deck area with 2 bedrooms with attached toilets and common living / dining / kitchen area.

| SYMBOL DESCRIPTION | SYMBOL | DESCRIPTION | DESCRIPTION:                                                                                                                                                        |
|--------------------|--------|-------------|---------------------------------------------------------------------------------------------------------------------------------------------------------------------|
| CLADDING           |        |             | Modular Cottage of size 888 Sq Ft covered area and 120 Sq Ft open to sky deck area with 2 bedrooms with attached toilets and common living / dining / kitchen area. |

# Loom Crafts ModAlpine 2BHK Floor plans on next page

Modular Cottage of size 888 Sq Ft covered area and 120 Sq Ft open to sky deck area with 2 bedrooms with attached toilets and common living / dining / kitchen area.