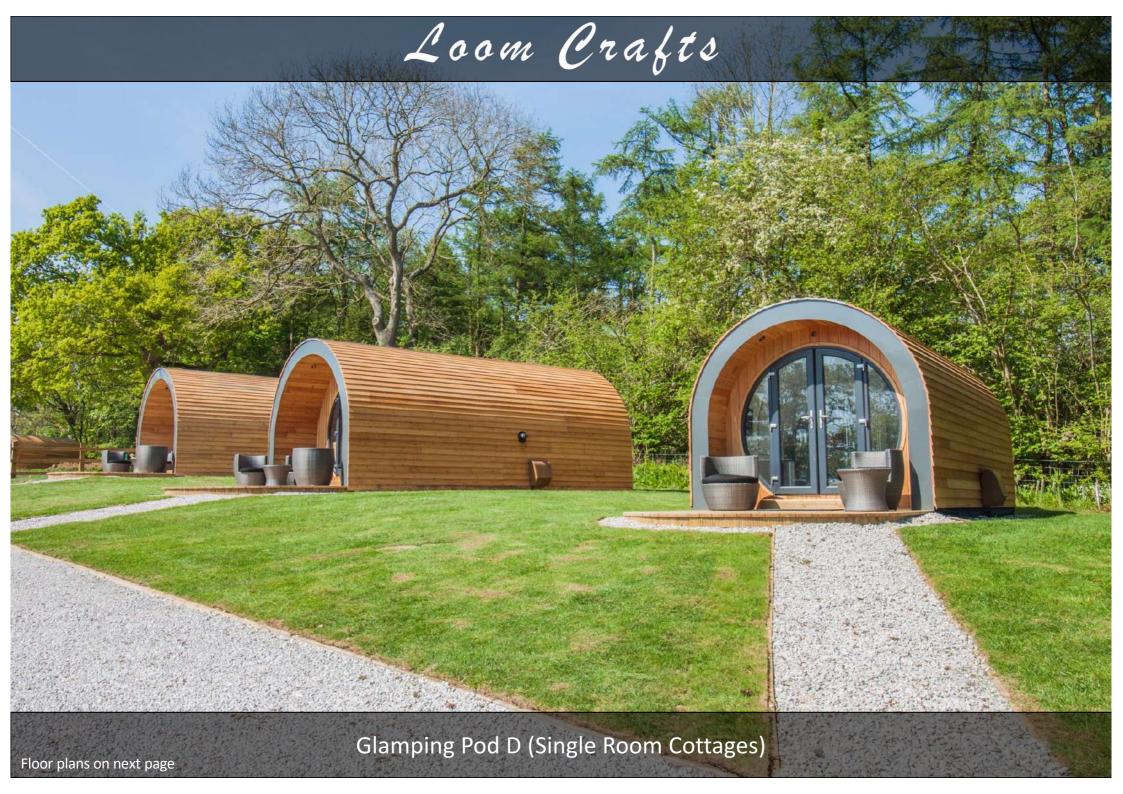

Glamping Pod B (Pg no 102-103)

Glamping Pod C (Pg no 104-107)

Glamping Pod D (Pg no 108-111)

Glamping Pod E (Pg no 112-115)

Tree House (Pg no 116-117)

| LEGEND: |                                               |        |                        |        |             |
|---------|-----------------------------------------------|--------|------------------------|--------|-------------|
| SYMBOL  | DESCRIPTION                                   | SYMBOL | DESCRIPTION            | SYMBOL | DESCRIPTION |
|         | NATURAL THERMO PINE /<br>WOOD FINISH LOOMCLAD |        | POWDER COATED LOOMCLAD |        | SHINGLES    |

Floor plans on next page

Glamping Pod A (Single Room Cottages)

LEGEND:
SYMBOL DESCRIPTION SYMBOL DESCRIPTION

CLADDING SHINGLES