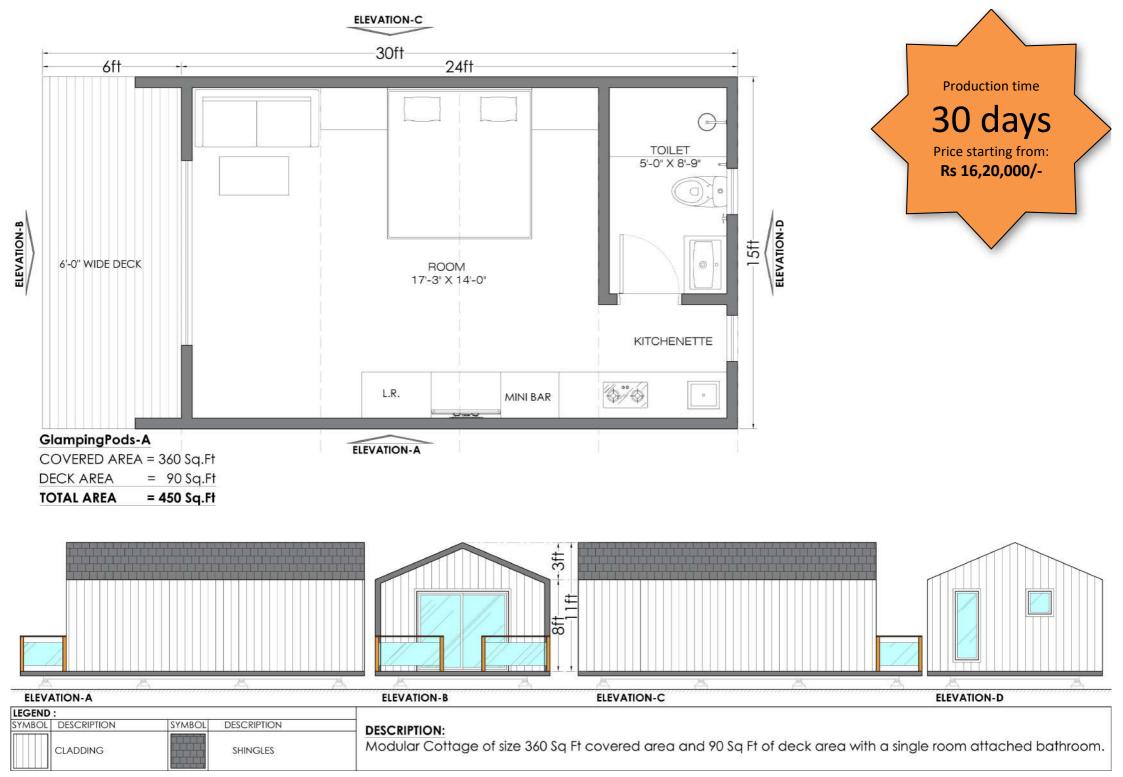

#### **DESCRIPTION:**

Modular Cottage of size 200 Sq Ft covered area and 88 Sq Ft of deck area with a single room attached bathroom.

SYMBOL DESCRIPTION

CLADDING

SYMBOL DESCRIPTION:

Modular Cottage of size 360 Sq Ft covered area and 90 Sq Ft of deck area with a single room attached bathroom.