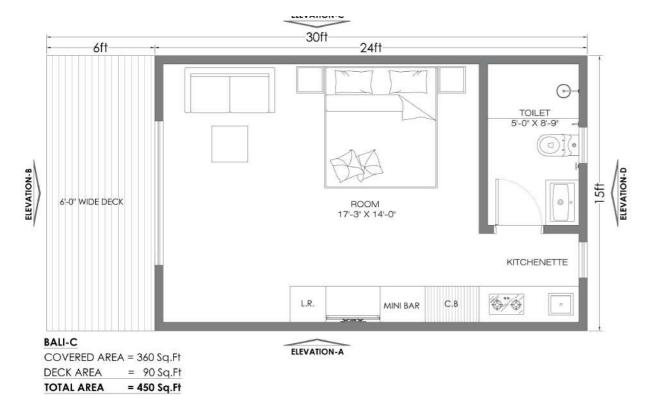

#### **DESCRIPTION:**

Modular Cottage of size 200 Sq Ft covered area and 88 Sq Ft of deck area with a single room attached bathroom.

SYMBOL DESCRIPTION

CLADDING

SYMBOL DESCRIPTION:

Modular Cottage of size 360 Sq Ft covered area and 90 Sq Ft of deck area with a single room attached bathroom.