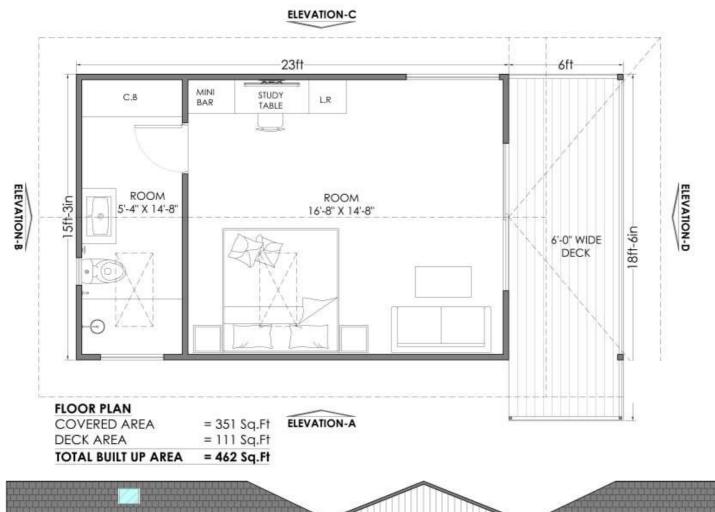

DESCRIPTION:

LEGEND:

SYMBOL DESCRIPTION

CLADDING

SYMBOL

DESCRIPTION

SHINGLES

Modular Cottage of size 351 Sq Ft covered area and 111 Sq Ft covered deck area with a single bedroom and

attached bathroom. Raised platform and staircase for the same to be arranged by client.