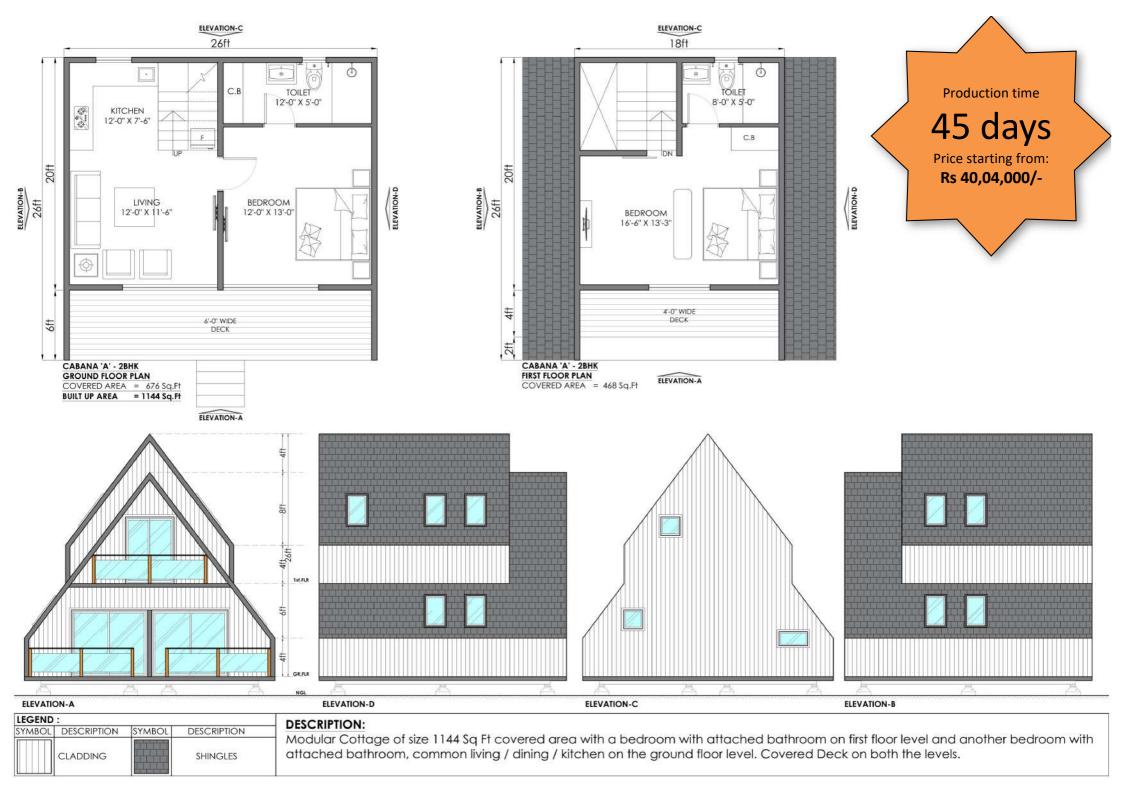

#### DESCRIPTION:

Modular Cottage of size 480 Sq Ft covered area with 1 bedroom with attached toilet, Kitchen / Dining Room, Living Room and covered deck area.