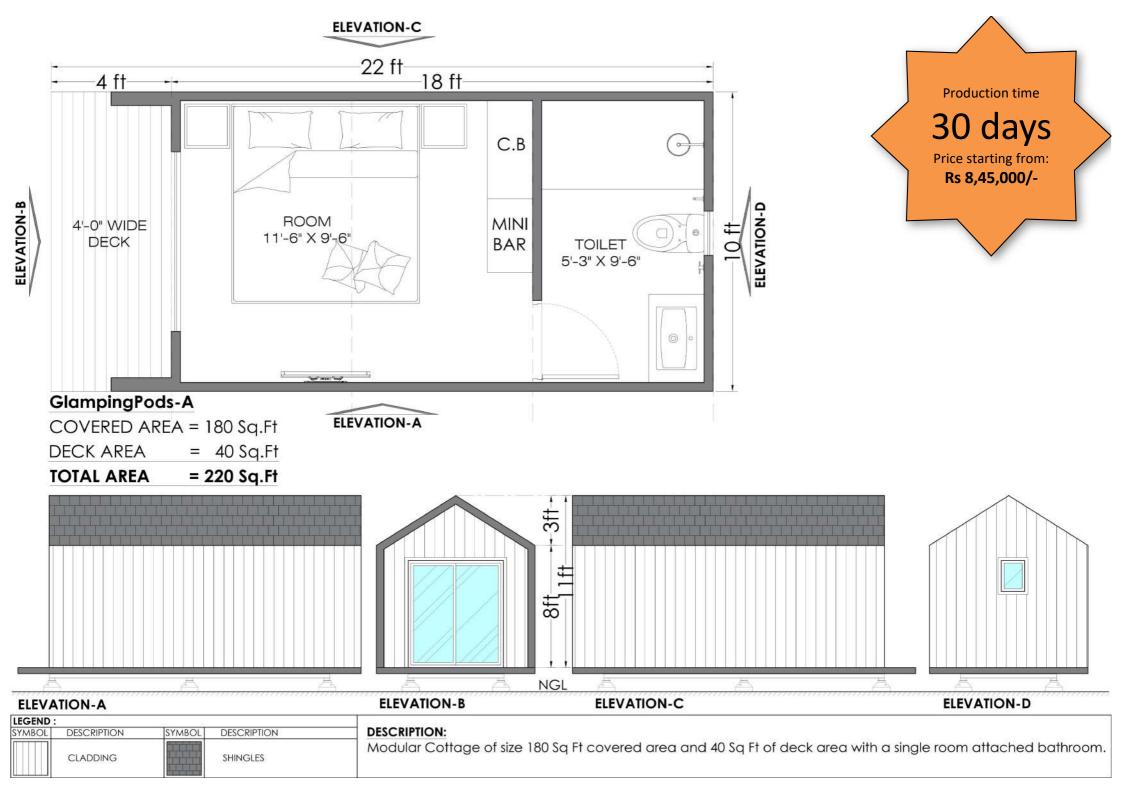

#### **DESCRIPTION:**

Modular Cottage of size 200 Sq Ft covered area and 88 Sq Ft of deck area with a single room attached bathroom.

SYMBOL DESCRIPTION

CLADDING

SYMBOL DESCRIPTION:

Modular Cottage of size 360 Sq Ft covered area and 90 Sq Ft of deck area with a single room attached bathroom.