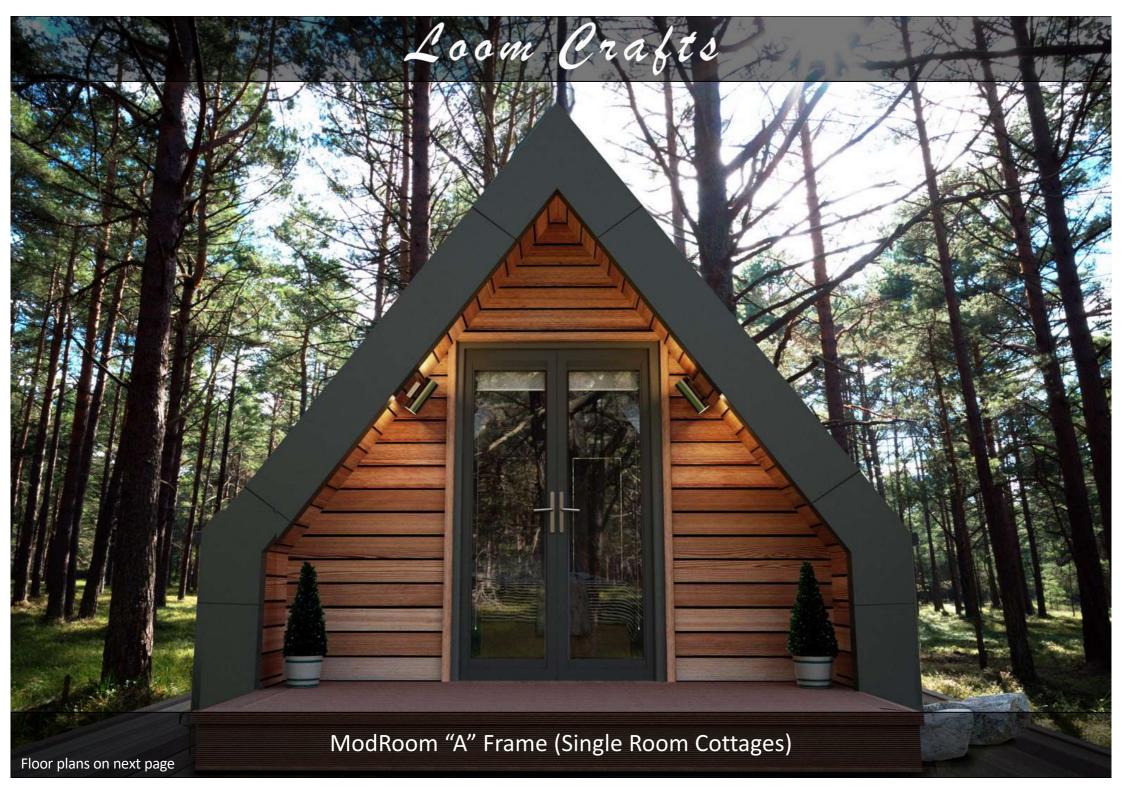

Floor plans on next page

Glamping Pod A (Single Room Cottages)

LEGEND:
SYMBOL DESCRIPTION SYMBOL DESCRIPTION

CLADDING SHINGLES