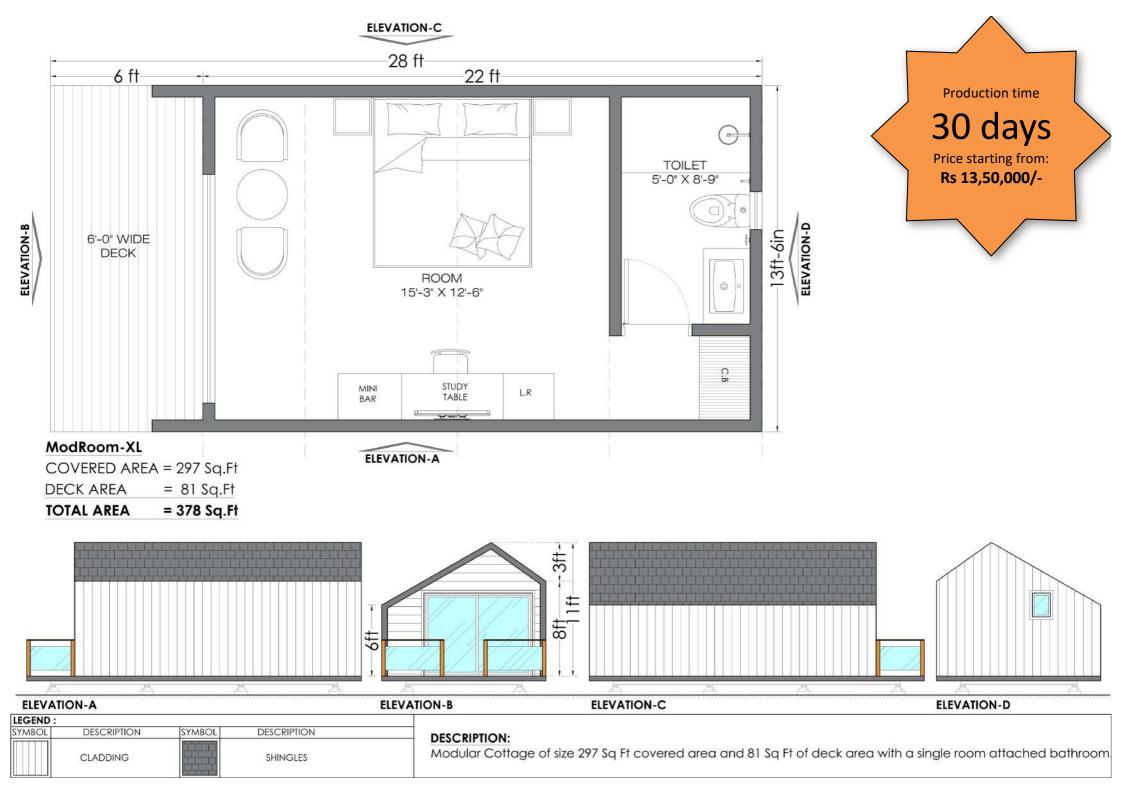

DESCRIPTION:

LEGEND:

SYMBOL DESCRIPTION

CLADDING

SYMBOL

DESCRIPTION

SHINGLES

Modular Cottage of size 351 Sq Ft covered area and 111 Sq Ft covered deck area with a single bedroom and

attached bathroom. Raised platform and staircase for the same to be arranged by client.