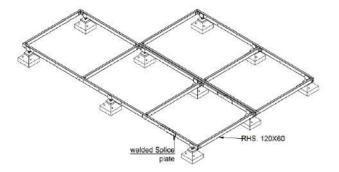

#### PRE-CAST FOUNDATIONS / PLINTH (AVAILABLE AT EXTRA COST)

Loom Crafts cottages can be installed on our structurally designed pre-casted foundation / plinth system. No need of any RCC (Civil) work on site if the land is solid and levelled as our foundation system is much faster and can be installed on any soil types. The foundation blocks comes with levelling system which avoids slight undulations of the natural ground. Clients have an option of raising the cottage from 2ft till 4ft from the natural ground with our foundation system.

\*\*This is not a standard inclusion and is available at extra cost of Rs 250/- per sft (Plinth area).

Loom Crafts Shade Systems Pvt Ltd

Head Office / Manufacturing Unit: A-7/98 South Side GT Road Industrial Area, Ghaziabad 201009, UP, India