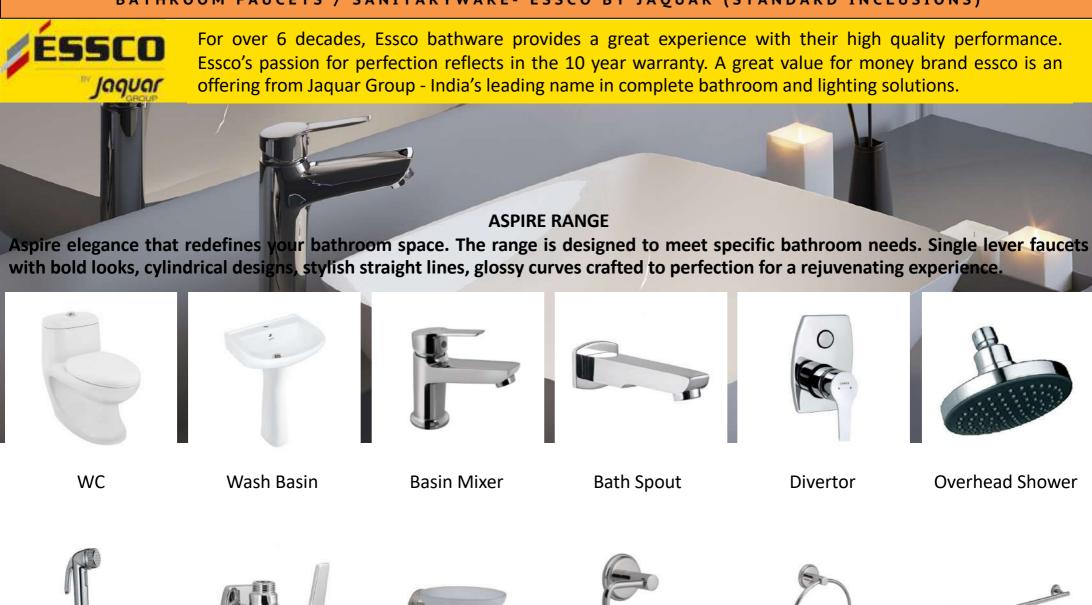

## BATHROOM FAUCETS / SANITARYWARE- ESSCO BY JAQUAR (STANDARD INCLUSIONS)

Health Faucet Angle Valve Soap Dish Toilet Roll Holder Towel Ring Towel Road

<sup>\*\*</sup>This is not a standard inclusion and is available at extra cost of Rs 50,000/- per bathroom in replacement of Essco range

<sup>\*\*</sup>This is not a standard inclusion and is available at extra cost of Rs 1,25,000/- per bathroom in replacement of Essco range