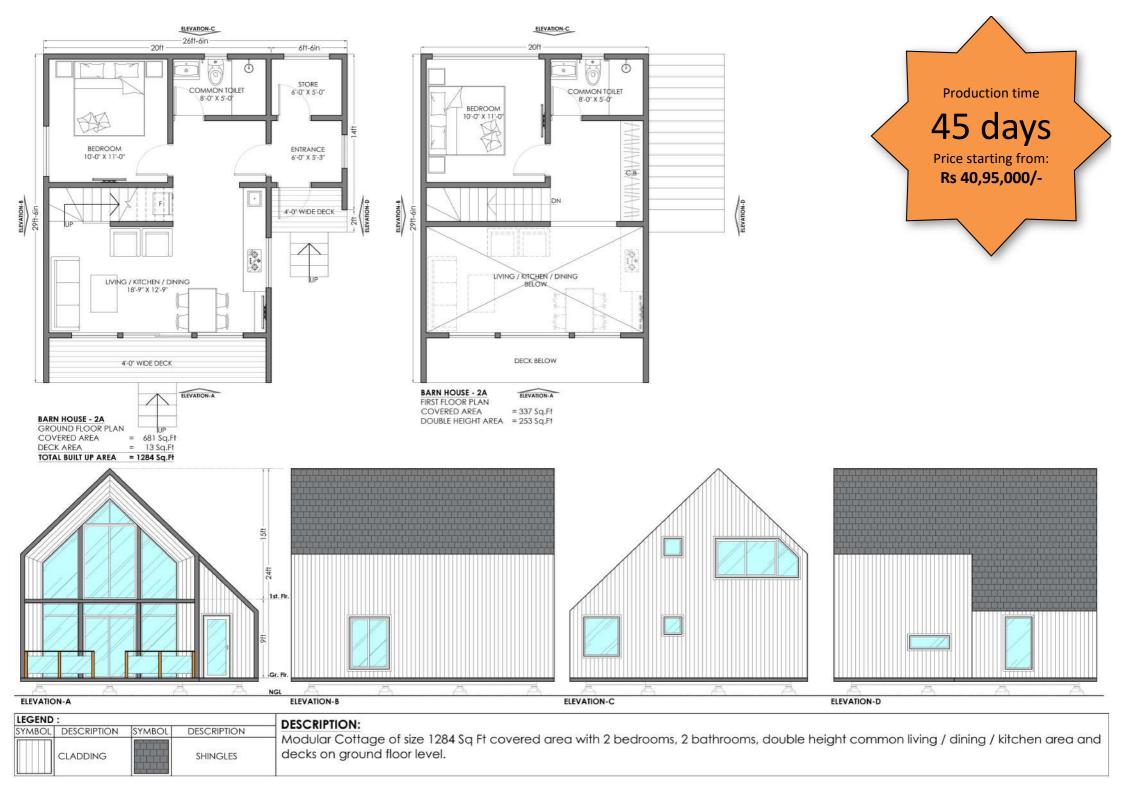

Production time

45 days

Price starting from: Rs 29,64,000/-

ELEVATION - A ELEVATION - B ELEVATION - C ELEVATION - D LEGEND :

DESCRIPTION DESCRIPTION SYMBOL SYMBOL CLADDING SHINGLES

#### DESCRIPTION:

Modular Cottage of size 877 Sq Ft covered area with a sleeping area on first floor level and common living / dining & kitchen on the ground floor level. Covered Deck on ground floor level.