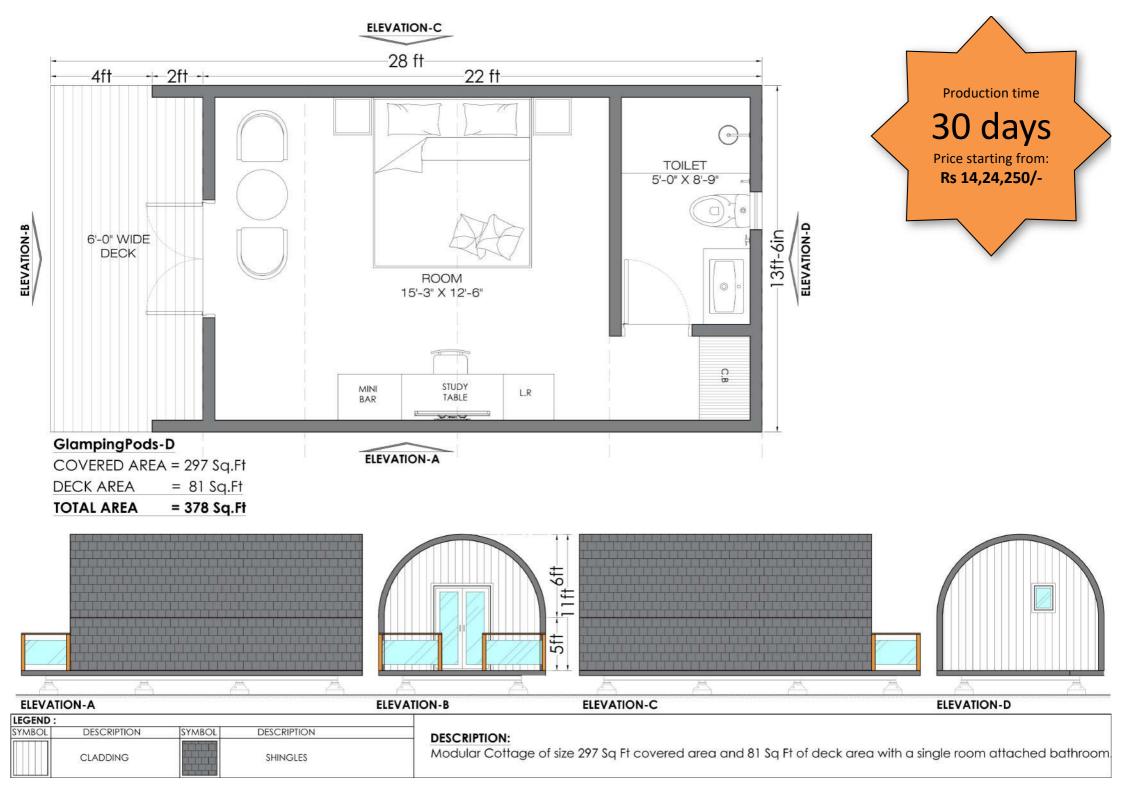

Glamping Pod B (Pg no 102-103)

Glamping Pod C (Pg no 104-107)

Glamping Pod D (Pg no 108-111)

Glamping Pod E (Pg no 112-115)

Tree House (Pg no 116-117)

| LEGEND: |                                               |        |                        |        |             |
|---------|-----------------------------------------------|--------|------------------------|--------|-------------|
| SYMBOL  | DESCRIPTION                                   | SYMBOL | DESCRIPTION            | SYMBOL | DESCRIPTION |
|         | NATURAL THERMO PINE /<br>WOOD FINISH LOOMCLAD |        | POWDER COATED LOOMCLAD |        | SHINGLES    |

Floor plans on next page

Glamping Pod A (Single Room Cottages)

LEGEND:
SYMBOL DESCRIPTION SYMBOL DESCRIPTION

CLADDING SHINGLES

#### **DESCRIPTION:**

Modular Cottage of size 200 Sq Ft covered area and 88 Sq Ft of deck area with a single room attached bathroom.

SYMBOL DESCRIPTION

CLADDING

SYMBOL DESCRIPTION:

Modular Cottage of size 360 Sq Ft covered area and 90 Sq Ft of deck area with a single room attached bathroom.