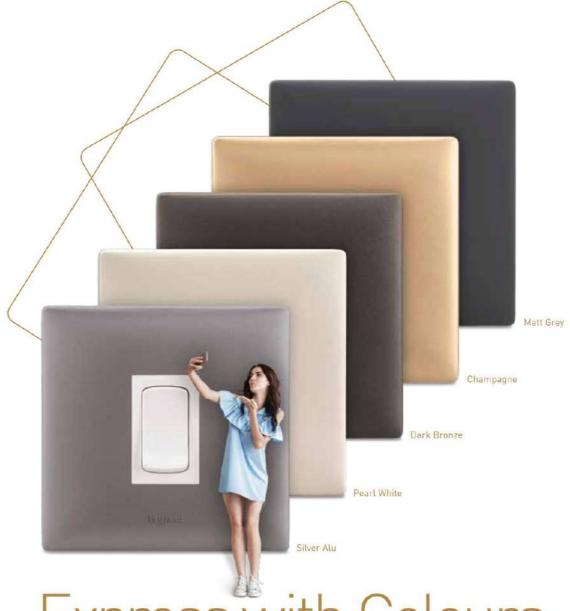

#### ELECTRICAL SWITCHES / SOCKETS (STANDARD INCLUSIONS)

Express with Colours

Choose from a rich, sophisticated colour palette.

Give the touch of taste and elegance to your smart walls.