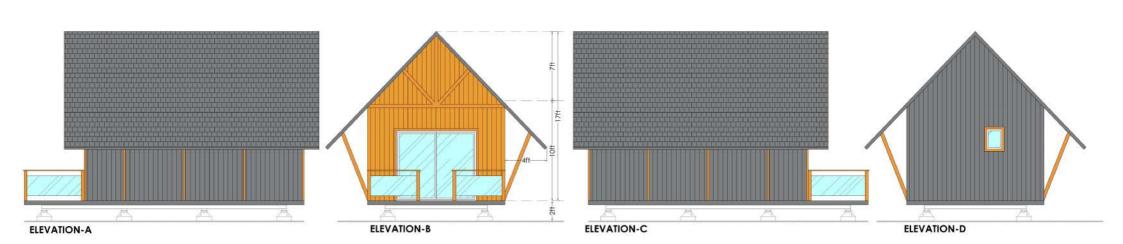

#### **DESCRIPTION:**

Modular Cottage of size 200 Sq Ft covered area and 88 Sq Ft of deck area with a single room attached bathroom.

SYMBOL DESCRIPTION

CLADDING

SYMBOL DESCRIPTION:

Modular Cottage of size 360 Sq Ft covered area and 90 Sq Ft of deck area with a single room attached bathroom.

DESCRIPTION:

LEGEND:

SYMBOL DESCRIPTION

CLADDING

SYMBOL

DESCRIPTION

SHINGLES

Modular Cottage of size 351 Sq Ft covered area and 111 Sq Ft covered deck area with a single bedroom and

attached bathroom. Raised platform and staircase for the same to be arranged by client.