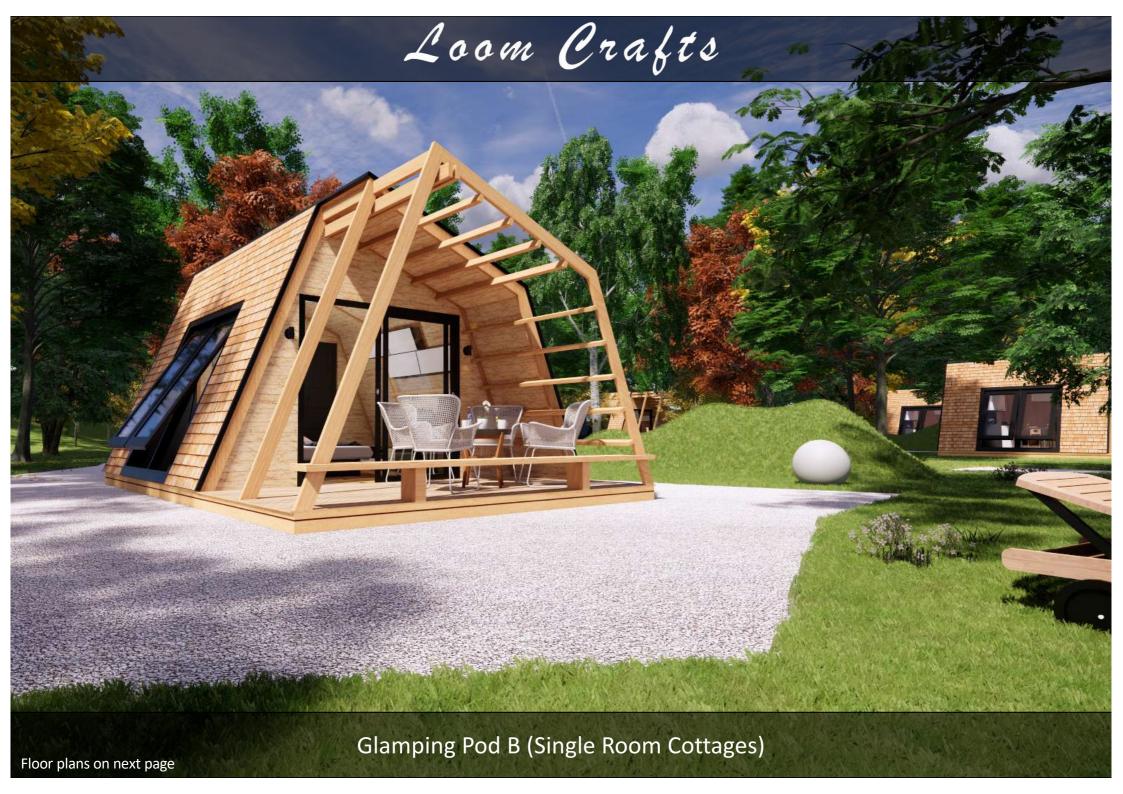

Glamping Pod B (Pg no 102-103)

Glamping Pod C (Pg no 104-107)

Glamping Pod D (Pg no 108-111)

Glamping Pod E (Pg no 112-115)

Tree House (Pg no 116-117)

| LEGEND: |                                               |        |                        |        |             |
|---------|-----------------------------------------------|--------|------------------------|--------|-------------|
| SYMBOL  | DESCRIPTION                                   | SYMBOL | DESCRIPTION            | SYMBOL | DESCRIPTION |
|         | NATURAL THERMO PINE /<br>WOOD FINISH LOOMCLAD |        | POWDER COATED LOOMCLAD |        | SHINGLES    |

Floor plans on next page

Glamping Pod A (Single Room Cottages)

LEGEND:
SYMBOL DESCRIPTION SYMBOL DESCRIPTION

CLADDING SHINGLES