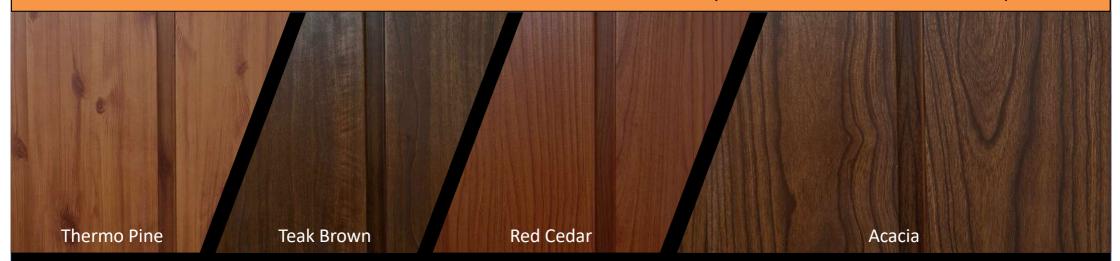

#### EXTERNAL WALL CLADDING- THERMO PINE (AVAILABLE AT EXTRA COST)

Thermo Pine is an outstanding choice for facades. Thermo Pine claddings are durable with remarkable dimensional stability in any climate. Thermo Pine has beautiful brown tone which can be retained by protecting the surface with a pigmented treatment. Untreated surface turns beautifully silver grey over time, if exposed to UV-light. We use one of the best quality thermo pine imported from Europe / Russia specially manufactured under license from Thermo Pine patent holders.

# LOOMCLAD METAL CLADDING

We use powder coated Galvanized steel metal cladding for the external walls in solid colors or wood textures as shown. Wood textures are created using the best quality sublimation process of make Menphis / Sublitex from Italy which comes with 15+ years durability for outdoor use. As this is not natural wood, there are no issues of weather and termites on the external façade of our homes & cottages.

\*\*This is not a standard inclusion and is available at extra cost of Rs 350/- per sft for wood finish, in replacement of Cement siding

Standard Grey / Any other color as per RAL

Wenge