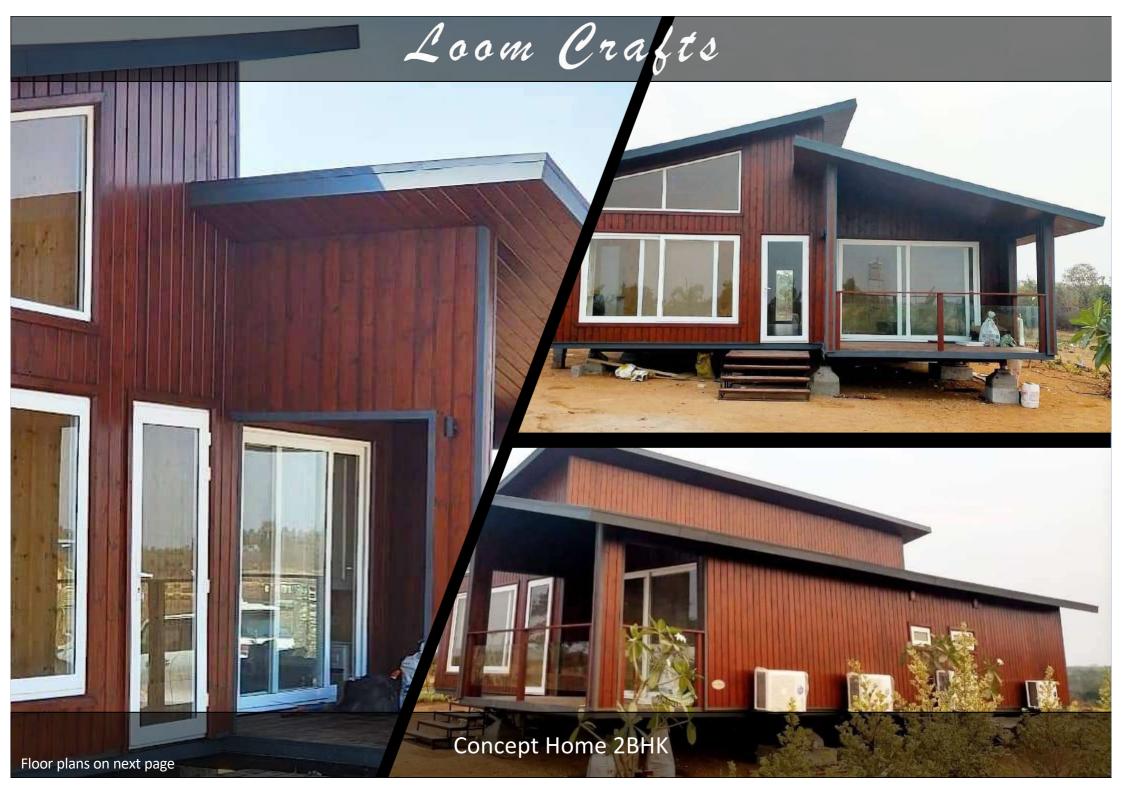

y deck area with 2 bedrooms with attached toilets and common living / dining / kitchen area.



| SYMBOL DESCRIPTION | SYMBOL | DESCRIPTION | DESCRIPTION:                                                                                                                                                        |
|--------------------|--------|-------------|---------------------------------------------------------------------------------------------------------------------------------------------------------------------|
| CLADDING           |        |             | Modular Cottage of size 888 Sq Ft covered area and 120 Sq Ft open to sky deck area with 2 bedrooms with attached toilets and common living / dining / kitchen area. |





## Loom Crafts Cabana "A" 2BHK Floor plans on next page











ELEVATION-A

ELEVATION-B

ELEVATION-C

ELEVATION-D

SYMBOL DESCRIPTION SYMBOL DESCRIPTION

CLADDING SHINGLES

## DESCRIPTION:

Modular Cottage of size 760 Sq Ft covered area with 2 bedrooms with attached toilets and common living / dining / kitchen area.



# Loom Crafts ModAlpine 2BHK Floor plans on next page





Modular Cottage of size 888 Sq Ft covered area and 120 Sq Ft open to sky deck area with 2 bedrooms with attached toilets and common living / dining / kitchen area.







## Loom Crafts

modular prefab homes & cottages

## PLEASE SCROLL DOWN TO BROWSE THROUGH OUR 3 & 4 BHK DESIGNS



"A" Frame 3 & 4 BHK (Pg no 53-55)



modAlpine 3BHK (Pg no 64-66)



Barn House 3BHK (Pg no 56-57)



modAlpine 3BHK (Pg no 67-68)



Cabana 'A' 3BHK (Pg no 58-59)



Willow Barn 3BHK (Pg no 69-