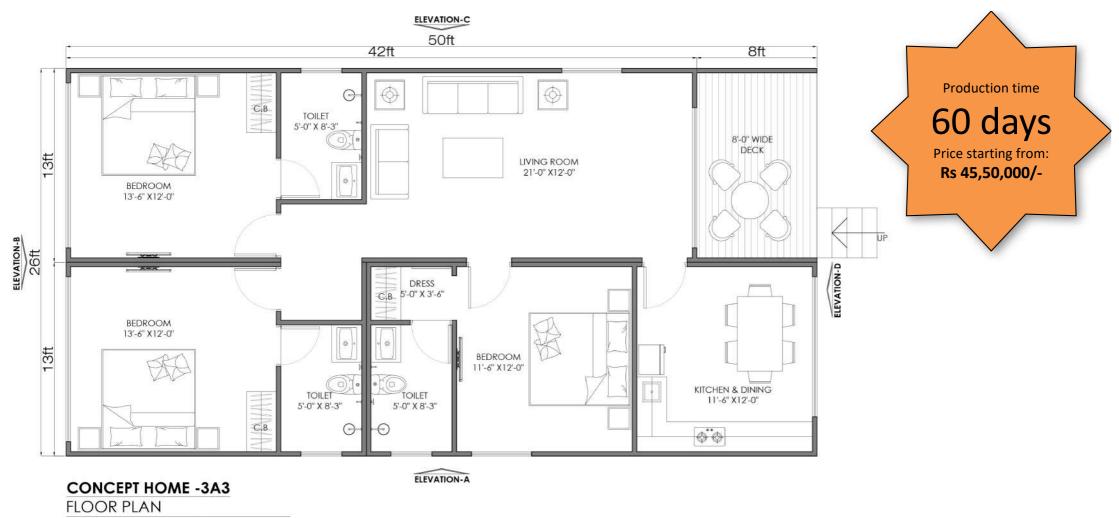

Production time

45 days

Price starting from: Rs 29,64,000/-

ELEVATION - A ELEVATION - B ELEVATION - C ELEVATION - D LEGEND :

DESCRIPTION DESCRIPTION SYMBOL SYMBOL CLADDING SHINGLES

#### DESCRIPTION:

Modular Cottage of size 877 Sq Ft covered area with a sleeping area on first floor level and common living / dining & kitchen on the ground floor level. Covered Deck on ground floor level.