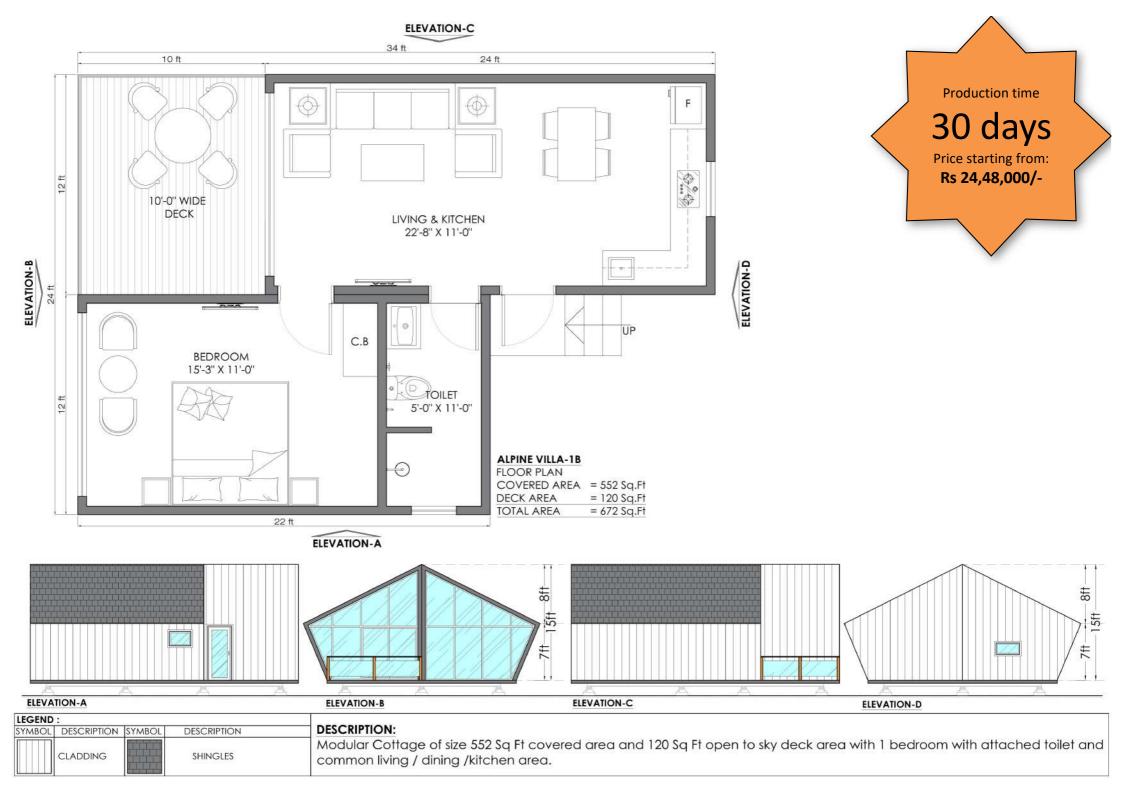

#### DESCRIPTION:

Modular Cottage of size 1453 Sq Ft covered area and 187 Sq Ft open to sky deck area with 2 bedrooms attached bathrooms on first floor level and common living / dining / kitchen / bathroom on the ground floor level. Covered Deck on both the levels.