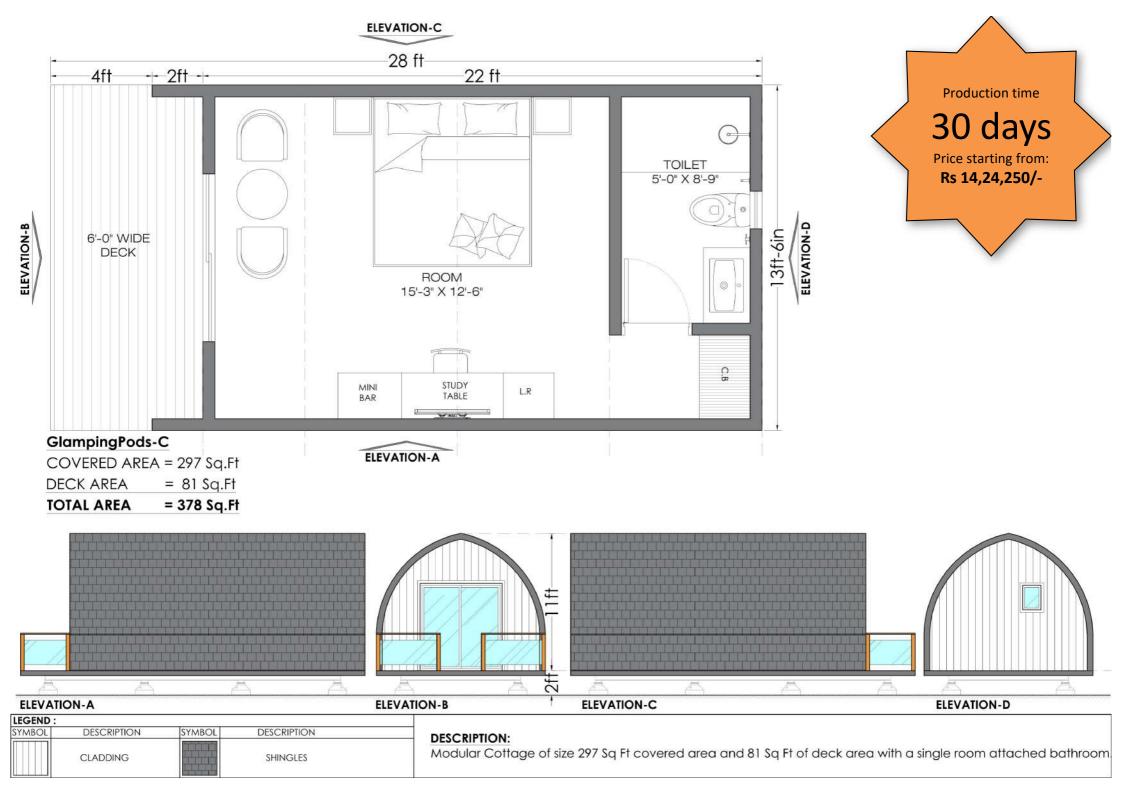

Glamping Pod B (Pg no 102-103)

Glamping Pod C (Pg no 104-107)

Glamping Pod D (Pg no 108-111)

Glamping Pod E (Pg no 112-115)

Tree House (Pg no 116-117)

| LEGEND: |                                               |        |                        |        |             |
|---------|-----------------------------------------------|--------|------------------------|--------|-------------|
| SYMBOL  | DESCRIPTION                                   | SYMBOL | DESCRIPTION            | SYMBOL | DESCRIPTION |
|         | NATURAL THERMO PINE /<br>WOOD FINISH LOOMCLAD |        | POWDER COATED LOOMCLAD |        | SHINGLES    |

#### **DESCRIPTION:**

Modular Cottage of size 200 Sq Ft covered area and 88 Sq Ft of deck area with a single room attached bathroom.

SYMBOL DESCRIPTION

CLADDING

SYMBOL DESCRIPTION:

Modular Cottage of size 360 Sq Ft covered area and 90 Sq Ft of deck area with a single room attached bathroom.