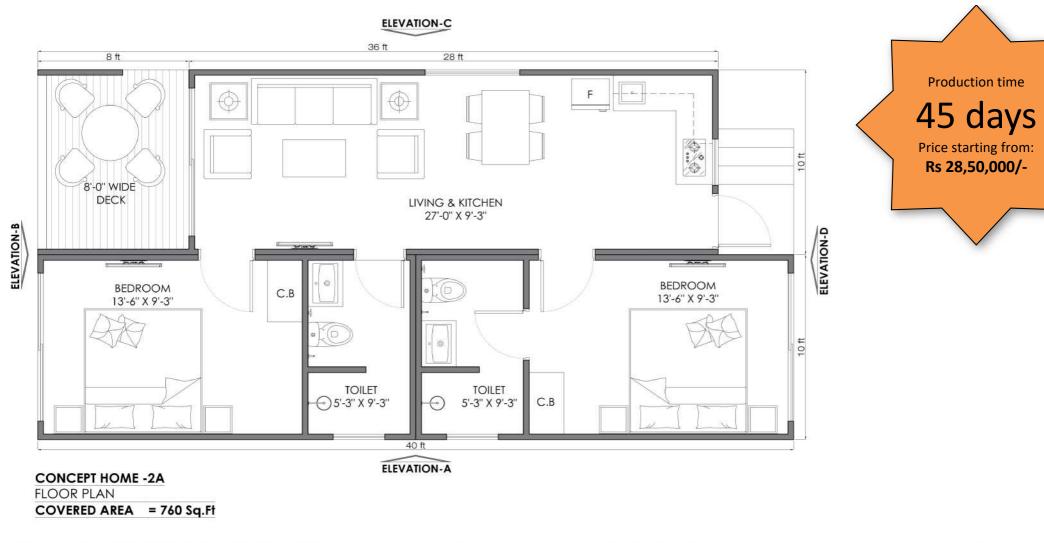

## DESCRIPTION:

Modular Cottage of size 760 Sq Ft covered area with 2 bedrooms with attached toilets and common living / dining / kitchen area.