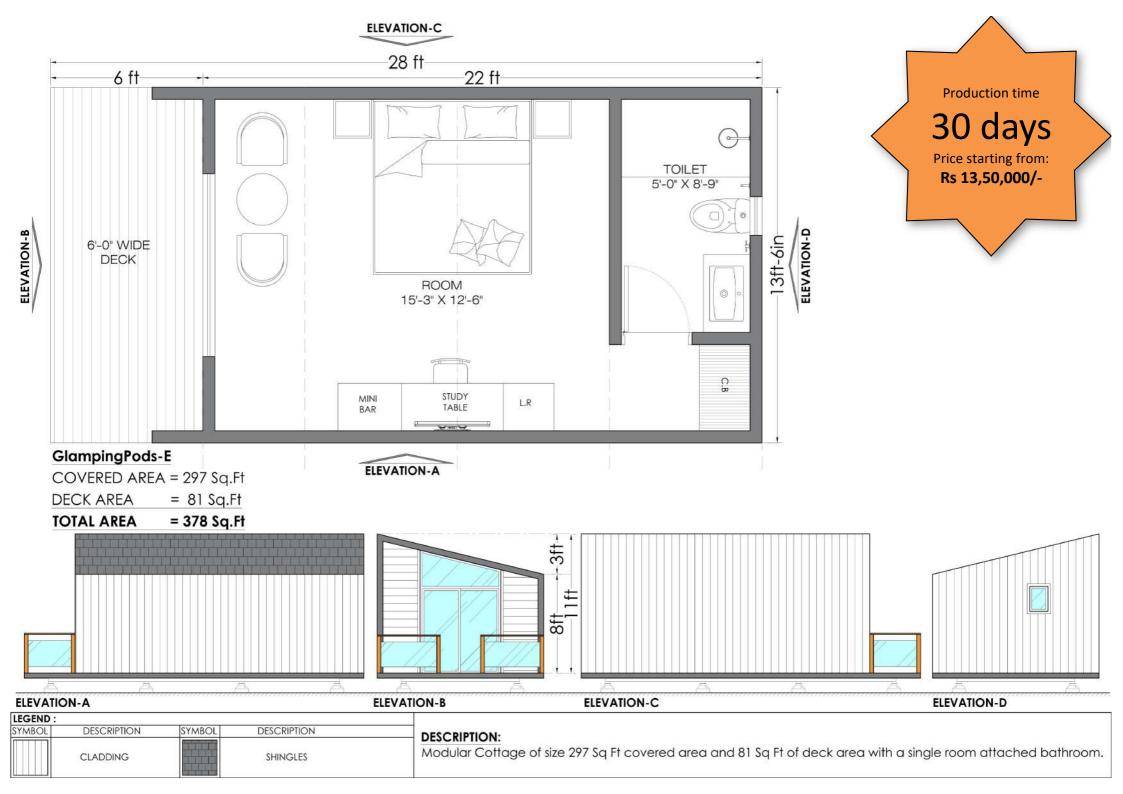

DESCRIPTION:

LEGEND:

SYMBOL DESCRIPTION

CLADDING

SYMBOL

DESCRIPTION

SHINGLES

Modular Cottage of size 351 Sq Ft covered area and 111 Sq Ft covered deck area with a single bedroom and

attached bathroom. Raised platform and staircase for the same to be arranged by client.