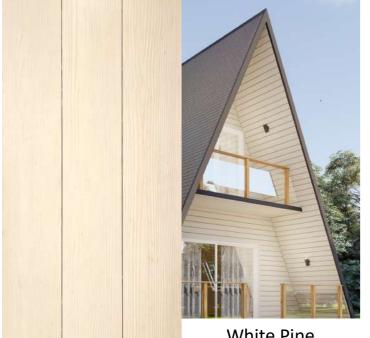

## EXTERNAL WALL CLADDING- WOOD FINISH CEMENT SIDING (STANDARD INCLUSION)

Sand Slate