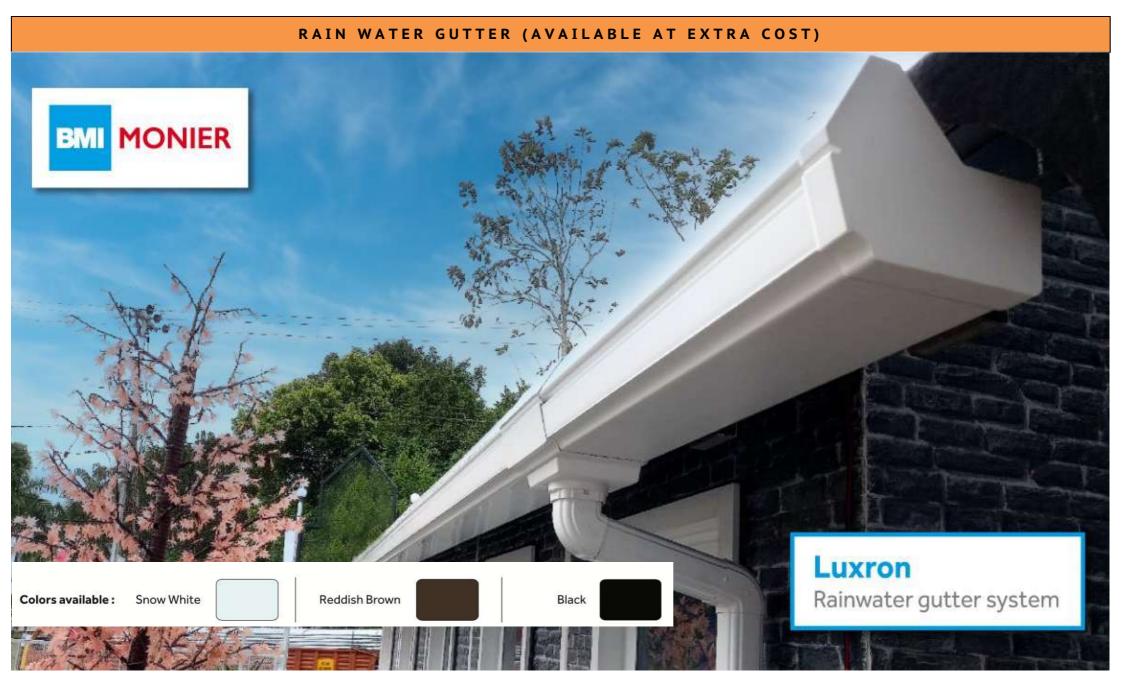

Loom Crafts cottages / homes can be fitted with rainwater gutters from Monier under the brand "Luxron" which are made in Japan.

<sup>\*\*</sup>This is not a standard inclusion and is available at extra cost. Kindly contact us to get the quote for this if you interested.