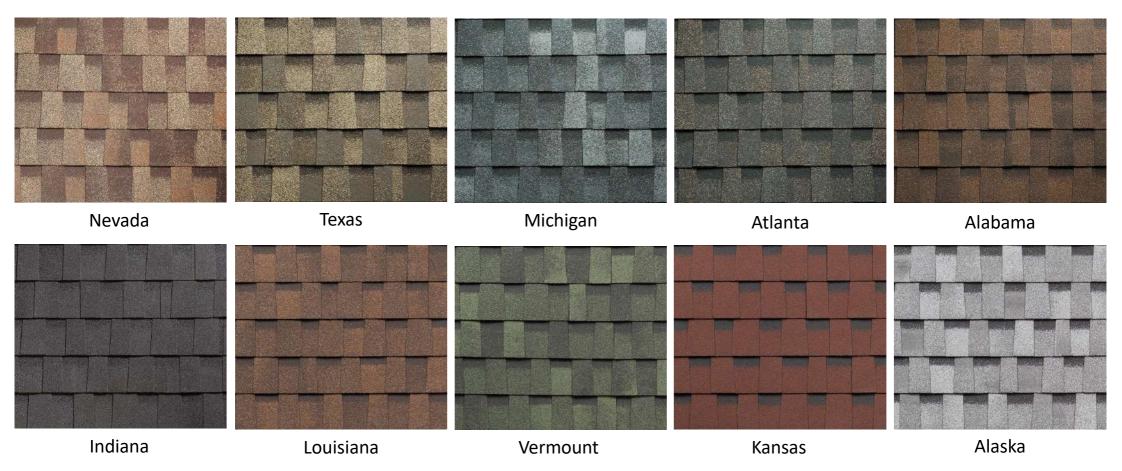

### ROOFING- SHINGLES (STANDARD INCLUSION)

TECHNONICOL Corporation is the leading international manufacturer and supplier of roofing, waterproofing, thermal insulation and sound absorption materials. The company was founded in 1992 and since then has accumulated considerable experience in the building materials market. They are proud to offer up-to-date products and technologies that combine global expertise and the elaboration of our own R&D centres. A wide range of durable materials and reliable solutions allows making a choice that is best suited to the customer both in price and in quality.

COUNTRY AR collection of double-layer roofing shingles comprises incredible color solutions that imitate diverse nature's shades and nuances. Vibrant color blends and expressive shadow lines create a wonderful dimensional visual image. Copper-containing basalt granules prevent algae growth on the roof.