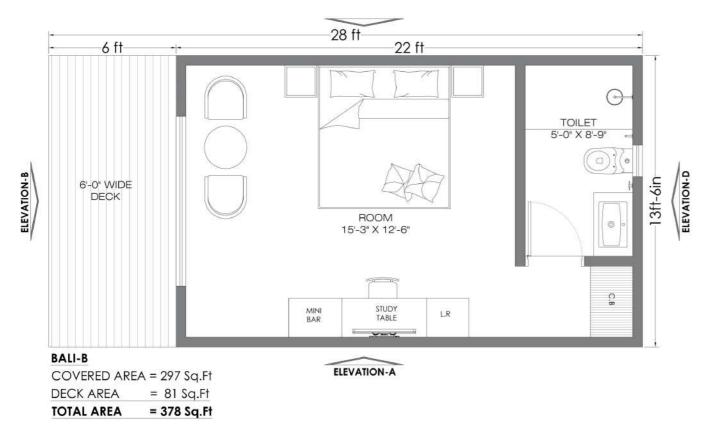

#### **DESCRIPTION:**

Modular Cottage of size 200 Sq Ft covered area and 88 Sq Ft of deck area with a single room attached bathroom.

SYMBOL DESCRIPTION

CLADDING

SYMBOL DESCRIPTION:

Modular Cottage of size 360 Sq Ft covered area and 90 Sq Ft of deck area with a single room attached bathroom.

DESCRIPTION:

LEGEND:

SYMBOL DESCRIPTION

CLADDING

SYMBOL

DESCRIPTION

SHINGLES

Modular Cottage of size 351 Sq Ft covered area and 111 Sq Ft covered deck area with a single bedroom and

attached bathroom. Raised platform and staircase for the same to be arranged by client.