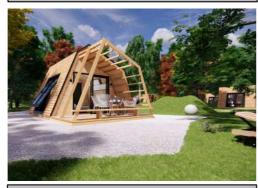

YMBOL DESCRIPTION SYMBOL DESCRIPTION:

SYMBOL DESCRIPTION SYMBOL DESCRIPTION:

Modular Cottage of size 288 Sq Ft covered area and 144 Sq Ft of open to sky deck area with a single room attached bathroom and space for kitchenette.





DESCRIPTION:

on ground floor level and sleeping area on the loft.

DESCRIPTION

SHINGLES

SYMBOL

LEGEND:

SYMBOL DESCRIPTION

CLADDING



Price starting from: Rs 15,48,000/-

en pamroom



Modular Cottage of size 456 Sq Ft covered area and 72 Sq Ft of open to sky deck area with a common living 7 and

modular prefab homes & cottages

### PLEASE SCROLL DOWN TO BROWSE THROUGH OUR SINGLE ROOM / GLAMPING POD DESIGNS



modRoom XL (Pg no 82-85)



modRoom 'A' Frame (Pg no 86-89)



Alpine Pod (Pg no 90-93)



Bali (Pg no 94-97)





Glamping Pod A (Pg no 98-101)



Glamping Pod B (Pg no 102-103)



Glamping Pod C (Pg no 104-107)



Glamping Pod D (Pg no 108-111)



Glamping Pod E (Pg no 112-115)



Tree House (Pg no 116-117)

































| LEGEND: |                                               |        |                        |        |             |
|---------|-----------------------------------------------|--------|------------------------|--------|-------------|
| SYMBOL  | DESCRIPTION                                   | SYMBOL | DESCRIPTION            | SYMBOL | DESCRIPTION |
|         | NATURAL THERMO PINE /<br>WOOD FINISH LOOMCLAD |        | POWDER COATED LOOMCLAD |        | SHINGLES    |























Floor plans on next page



Glamping Pod A (Single Room Cottages)















LEGEND:
SYMBOL DESCRIPTION SYM