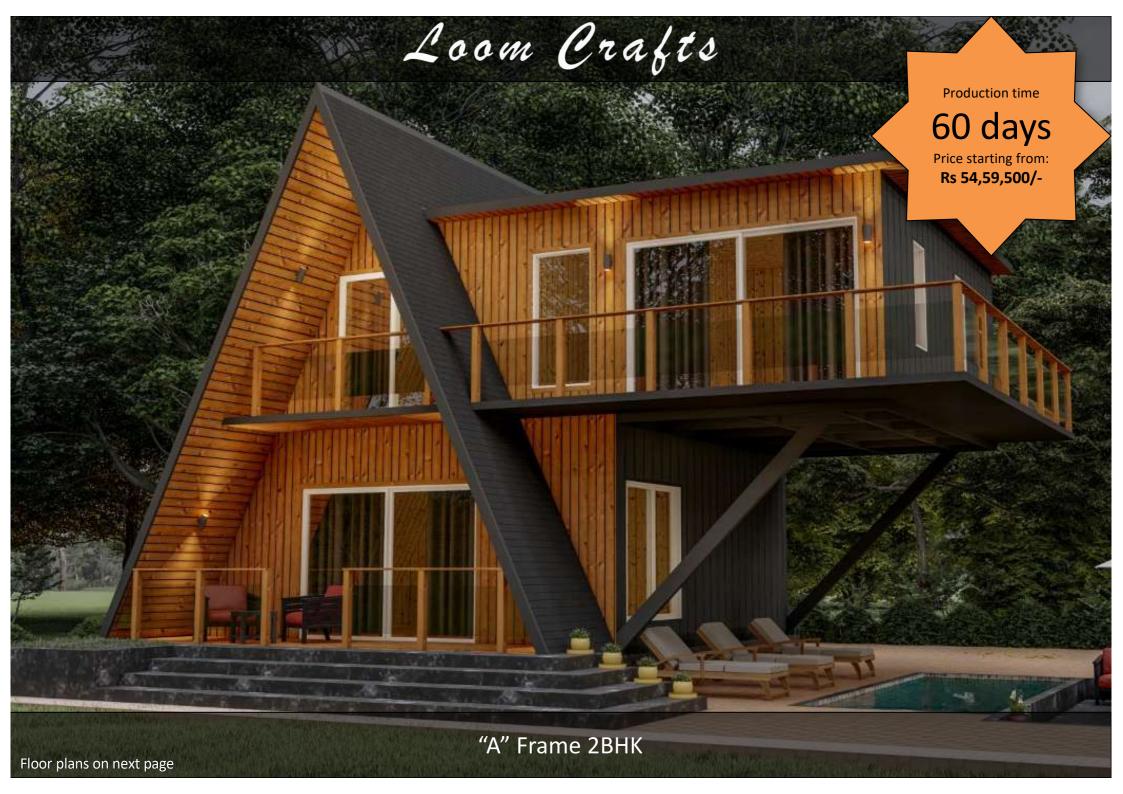

#### LOOM CRAFTS DESIGNS & FLOOR PLANS

modular prefab homes & cottages

#### PLEASE SCROLL DOWN TO BROWSE THROUGH OUR 2BHK DESIGNS

'A' Frame 2BHK (Pg no 32-33)

Alpinevilla 2BHK (Pg no 34-36)

Barn House 2BHK (Pg no 37-38)

Cabana 'A' 2BHK (Pg no 39-40)

Cabana 'A' 1BHK (Pg no 41-42)