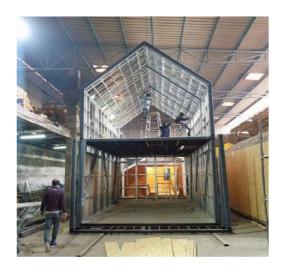

#### **PACKAGING**

The modular panels and the other elements are packed and safely loaded on trucks, in order to assure the maximum performance and protect the quality of the product. The final customer will not receive a pre-mounted module, as it used to imply an oversize load, so the delivery cost would be expensive.

#### **DELIVERY AT THE CONSTRUCTION SITE**

The dimensions of the modular panels are optimized, so that they can be loaded into a standard truck or container. This means LOOM CRAFTS can ship worldwide its products.

#### SIMPLE ON-SITE MOUNTING

The assembly of the structures is simple, quick and intuitive. Each panel is lifted by a light crane truck, it is positioned correctly, then fastened with screws. Finally, vapor barriers seal the building, so that the structure is completely protected against water and moisture.