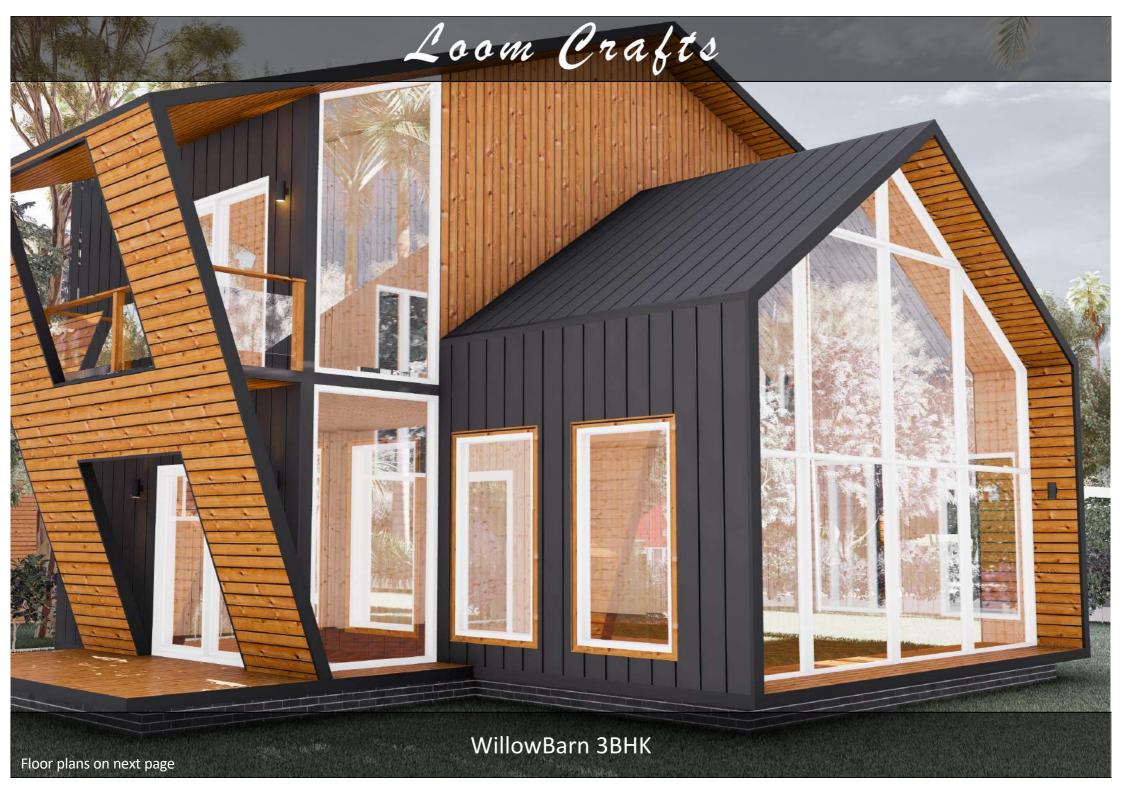

next page





| LEGEND:                                  | DESCRIPTION:                                                                                                                                      |  |
|------------------------------------------|---------------------------------------------------------------------------------------------------------------------------------------------------|--|
| DIMBOLI DESCRIPTION ISTMBOLI DESCRIPTION |                                                                                                                                                   |  |
| CLADDING SHINGLES                        | Modular Cottage of size 1300 Sq Ft covered area with 3 bedrooms with attached toilets and common living / dining / kitchen and covered deck area. |  |







| LEGEND: |             |        |             |  |  |
|---------|-------------|--------|-------------|--|--|
| SYMBOL  | DESCRIPTION | SYMBOL | DESCRIPTION |  |  |
|         | CLADDING    |        | SHINGLES    |  |  |

## DESCRIPTION:

Modular Cottage of size 2023 Sq Ft covered area and 224 Sq Ft open to sky deck area with 3 bedrooms with attached toilets and common living / dining / kitchen area.

## Loom Crafts

modular prefab homes & cottages

### PLEASE SCROLL DOWN TO BROWSE THROUGH OUR STUDIO COTTAGE DESIGNS



modRoom XL Loft (Pg no 71-74)



modRoom XL Double (Pg no 75-76)



Smart House A1 (Pg no 77-78)



Smart House Double A4 (Pg no 79-80)





ModRoomXL Loft Studio

Floor plans on next page

















SYMBOL DESCRIPTION SYMBOL DESCRIPTION:

SYMBOL DESCRIPTION SYMBO