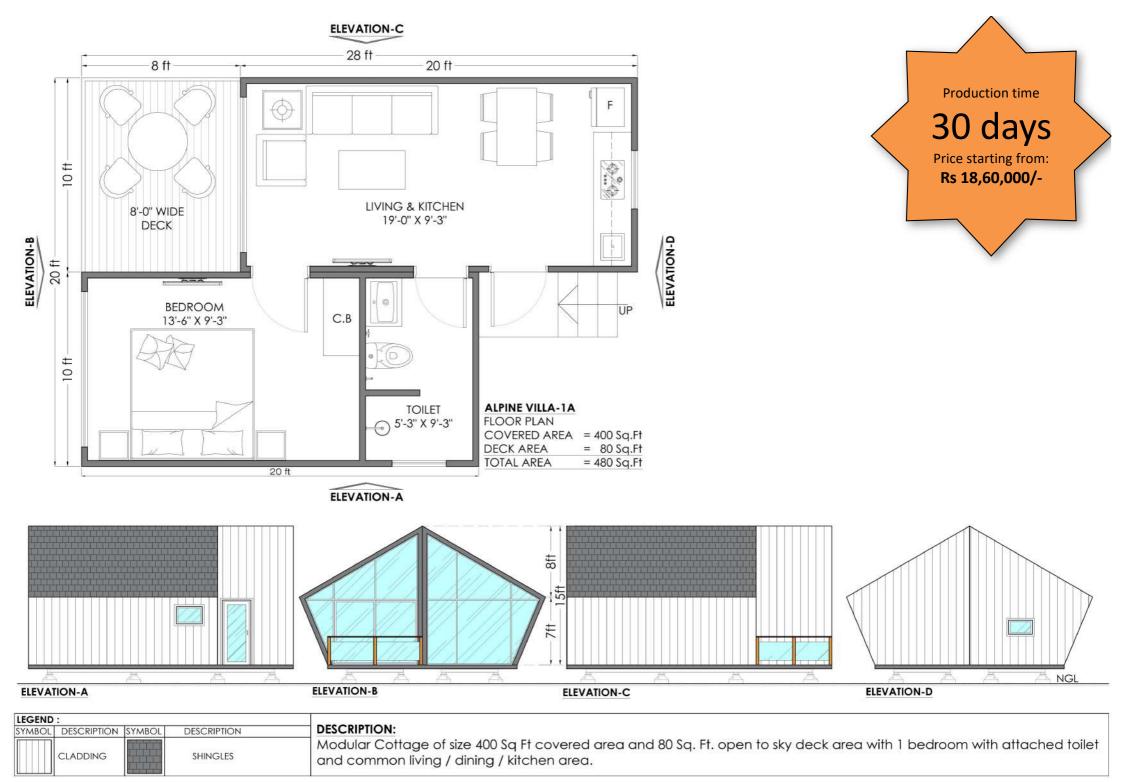

#### DESCRIPTION:

Modular Cottage of size 480 Sq Ft covered area with 1 bedroom with attached toilet, Kitchen / Dining Room, Living Room and covered deck area.