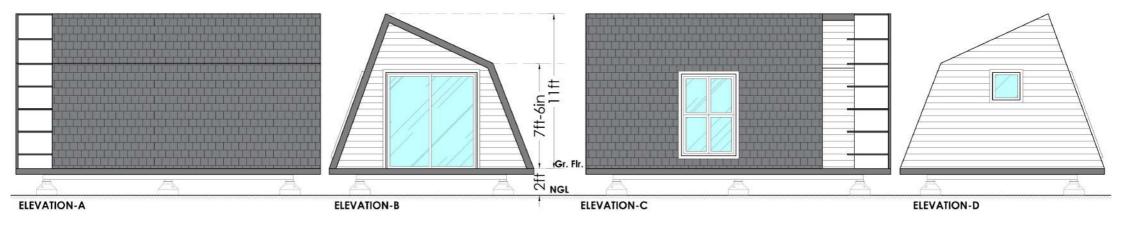

Glamping Pod B (Pg no 102-103)

Glamping Pod C (Pg no 104-107)

Glamping Pod D (Pg no 108-111)

Glamping Pod E (Pg no 112-115)

Tree House (Pg no 116-117)

| LEGEND: |                                               |        |                        |        |             |
|---------|-----------------------------------------------|--------|------------------------|--------|-------------|
| SYMBOL  | DESCRIPTION                                   | SYMBOL | DESCRIPTION            | SYMBOL | DESCRIPTION |
|         | NATURAL THERMO PINE /<br>WOOD FINISH LOOMCLAD |        | POWDER COATED LOOMCLAD |        | SHINGLES    |