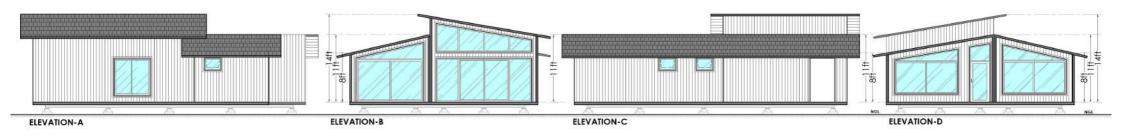

Production time

45 days

Price starting from: Rs 29,64,000/-

ELEVATION - A ELEVATION - B ELEVATION - C ELEVATION - D LEGEND :

DESCRIPTION DESCRIPTION SYMBOL SYMBOL CLADDING SHINGLES

#### DESCRIPTION:

Modular Cottage of size 877 Sq Ft covered area with a sleeping area on first floor level and common living / dining & kitchen on the ground floor level. Covered Deck on ground floor level.