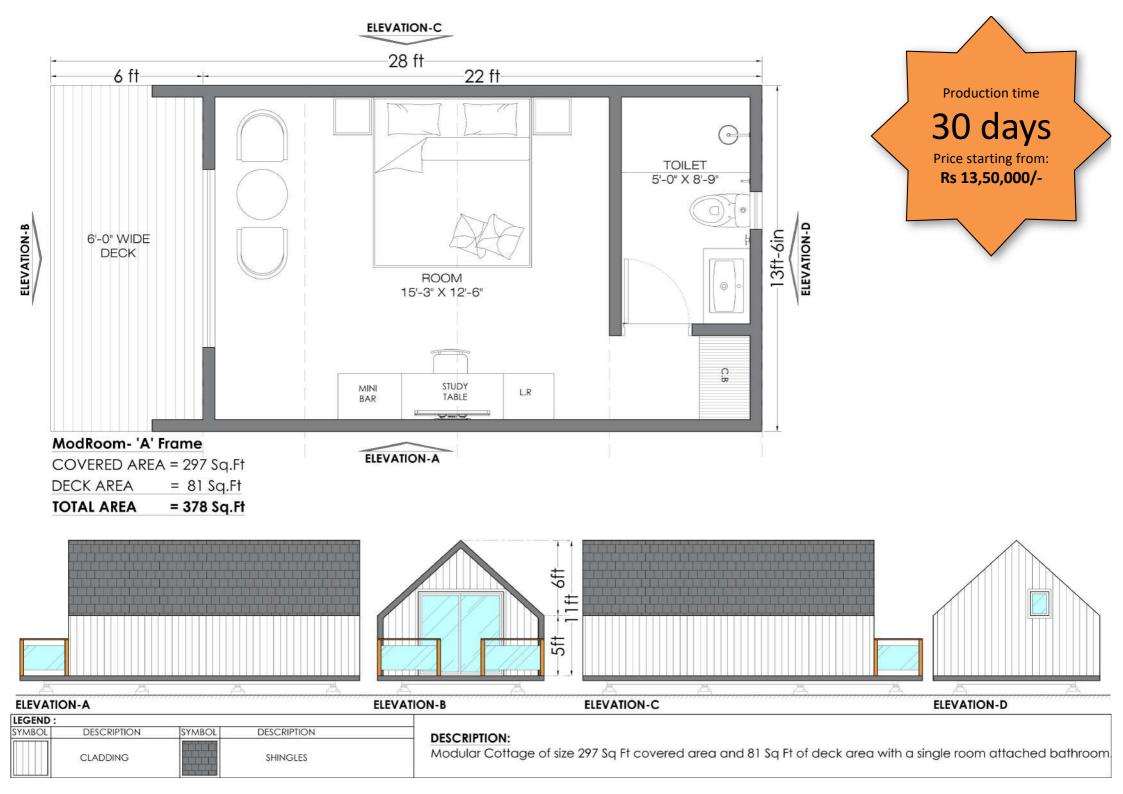

DESCRIPTION:

LEGEND:

SYMBOL DESCRIPTION

CLADDING

SYMBOL

DESCRIPTION

SHINGLES

Modular Cottage of size 351 Sq Ft covered area and 111 Sq Ft covered deck area with a single bedroom and

attached bathroom. Raised platform and staircase for the same to be arranged by client.