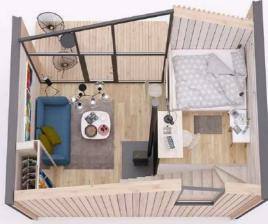

toilets and common living / dining / kitchen and covered deck area. |  |







| LEGEND: |             |        |             |  |  |
|---------|-------------|--------|-------------|--|--|
| SYMBOL  | DESCRIPTION | SYMBOL | DESCRIPTION |  |  |
|         | CLADDING    |        | SHINGLES    |  |  |

## DESCRIPTION:

Modular Cottage of size 2023 Sq Ft covered area and 224 Sq Ft open to sky deck area with 3 bedrooms with attached toilets and common living / dining / kitchen area.

## Loom Crafts

modular prefab homes & cottages

### PLEASE SCROLL DOWN TO BROWSE THROUGH OUR STUDIO COTTAGE DESIGNS



modRoom XL Loft (Pg no 71-74)



modRoom XL Double (Pg no 75-76)



Smart House A1 (Pg no 77-78)



Smart House Double A4 (Pg no 79-80)





ModRoomXL Loft Studio

Floor plans on next page

















SYMBOL DESCRIPTION SYMBOL DESCRIPTION:

SYMBOL DESCRIPTION SYMBOL DESCRIPTION:

Modular Cottage of size 288 Sq Ft covered area and 144 Sq Ft of open to sky deck area with a single room attached bathroom and space for kitchenette.





DESCRIPTION:

on ground floor level and sleeping area on the loft.

DESCRIPTION

SHINGLES

SYMBOL

LEGEND:

SYMBOL DESCRIPTION

CLADDING



Price starting from: Rs 15,48,000/-

en pamroom



Modular Cottage of size 456 Sq Ft covered area and 72 Sq Ft of open to sky deck area with a common living 7 and

modular prefab homes & cottages

### PLEASE SCROLL DOWN TO BROWSE THROUGH OUR SINGLE ROOM / GLAMPING POD DESIGNS



modRoom XL (Pg no 82-85)



modRoom 'A' Frame (Pg no 86-89)



Alpine Pod (Pg no 90-93)



Bali (Pg no 94-97)





Glamping Pod A (Pg n