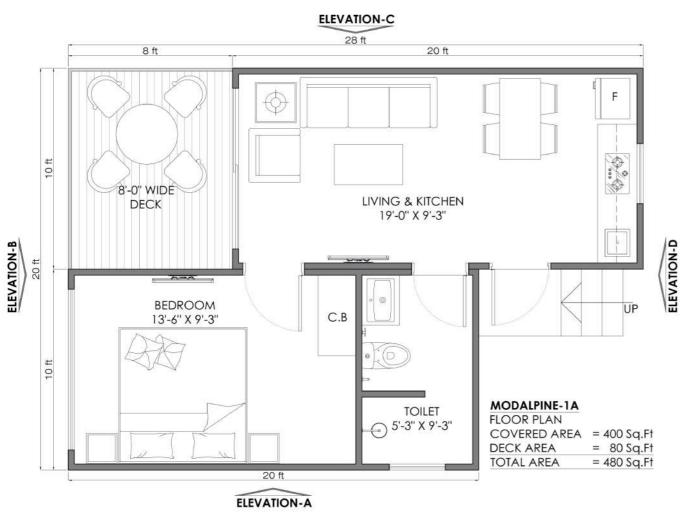

#### DESCRIPTION:

Modular Cottage of size 400 Sq. Ft. covered area and 80 Sq. Ft. open to sky deck area with 1 bedroom with attached toilet and common living / dining / kitchen area.

modular prefab homes & cottages