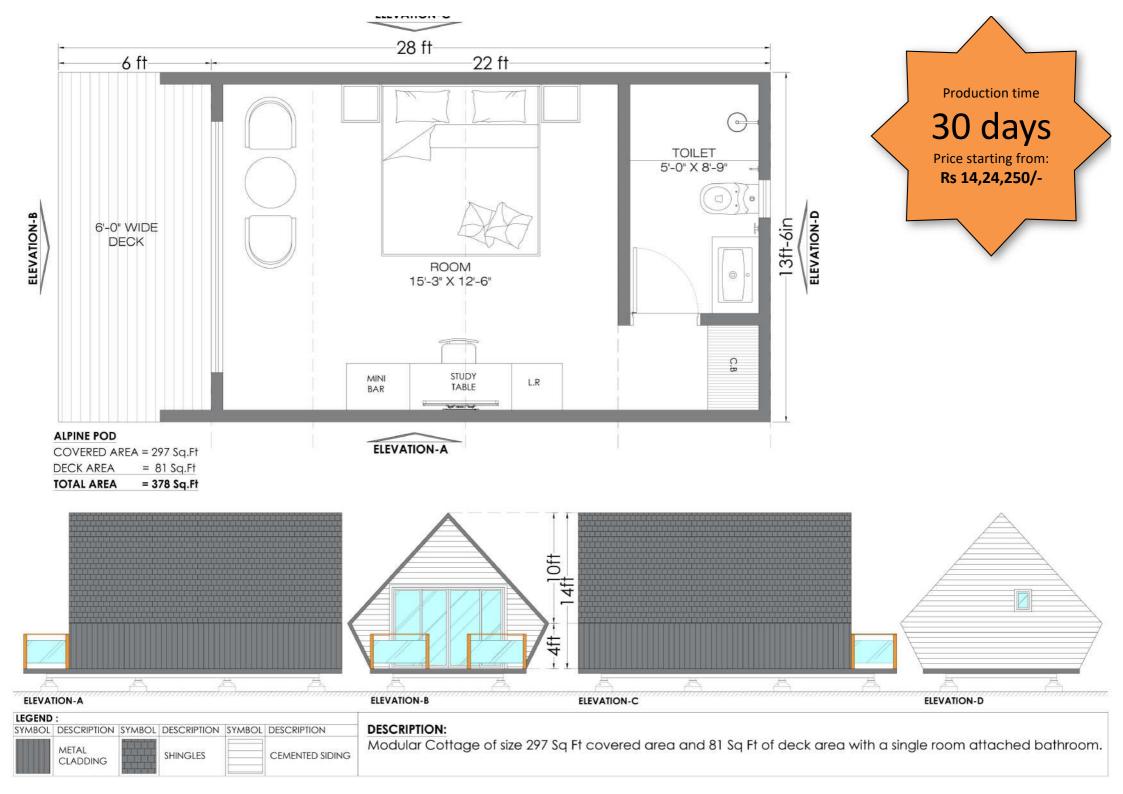

DESCRIPTION:

LEGEND:

SYMBOL DESCRIPTION

CLADDING

SYMBOL

DESCRIPTION

SHINGLES

Modular Cottage of size 351 Sq Ft covered area and 111 Sq Ft covered deck area with a single bedroom and

attached bathroom. Raised platform and staircase for the same to be arranged by client.