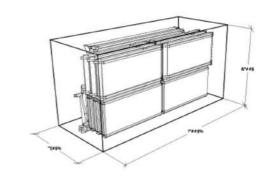

#### **OFF-SITE PREFABRICATION**

Every layer of the modular panel is designed with the perspective of a mass production: the purpose consists of reducing as more as possible the number of processes carried out on-site, to manage them directly into the factory (off-site). A modern production implies also material trace-ability, high precision, reliable costs and brief delivery times.

#### **PACKAGING**

The modular panels and the other elements are packed and safely loaded on trucks, in order to assure the maximum performance and protect the quality of the product. The final customer will not receive a pre-mounted module, as it used to imply an oversize load, so the delivery cost would be expensive.

#### **DELIVERY AT THE CONSTRUCTION SITE**

The dimensions of the modular panels are optimized, so that they can be loaded into a standard truck or container. This means LOOM CRAFTS can ship worldwide its products.