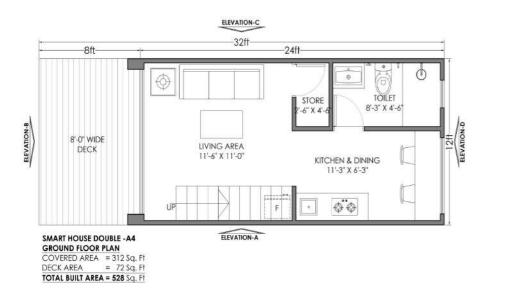

Price starting from: Rs 15,48,000/-

en pamroom

Modular Cottage of size 456 Sq Ft covered area and 72 Sq Ft of open to sky deck area with a common living 7 and

modular prefab homes & cottages