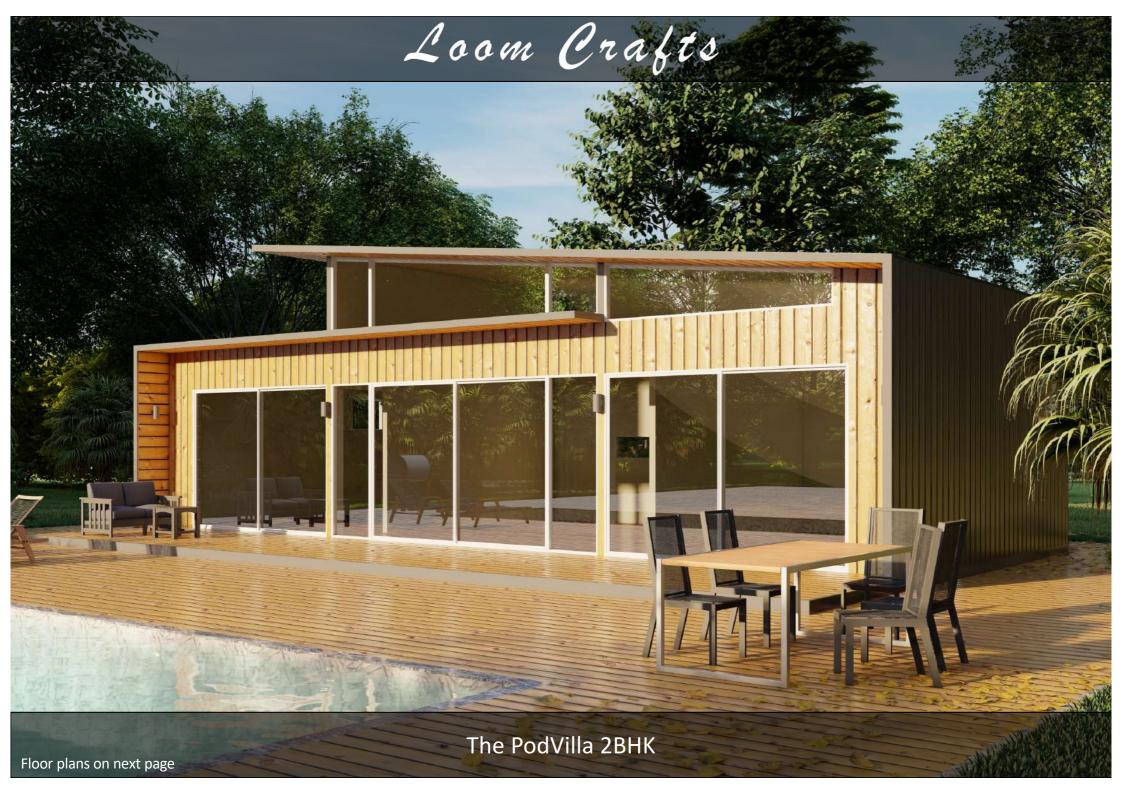

#### PLEASE SCROLL DOWN TO BROWSE THROUGH OUR 2BHK DESIGNS

'A' Frame 2BHK (Pg no 32-33)

Alpinevilla 2BHK (Pg no 34-36)

Barn House 2BHK (Pg no 37-38)

Cabana 'A' 2BHK (Pg no 39-40)

Cabana 'A' 1BHK (Pg no 41-42)

Concept Homes 2BHK (Pg no 43-45)

modAlpine 2BHK (Pg no 46-48)

The PodVilla 2BHK (Pg no 49-51)

| LEGEND : |             |        |             |  |
|----------|-------------|--------|-------------|--|
| SYMBOL   | DESCRIPTION | SYMBOL | DESCRIPTION |  |
|          | CLADDING    |        | SHINGLES    |  |