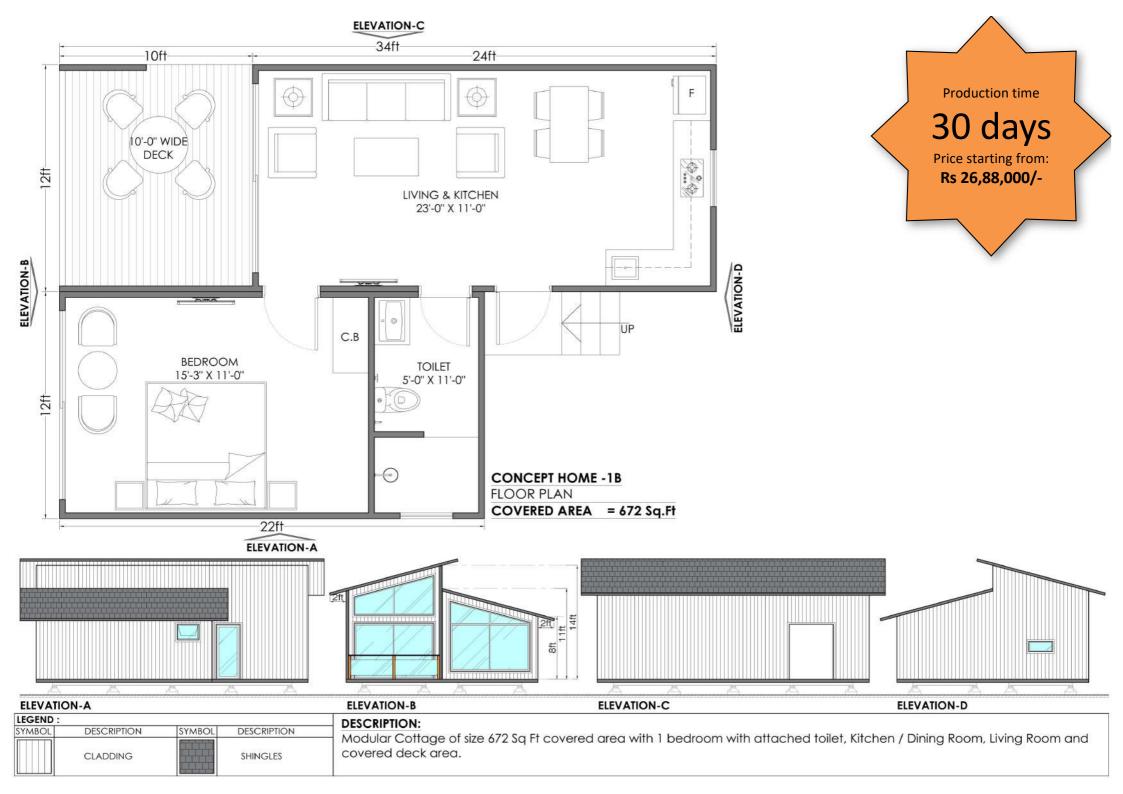

#### DESCRIPTION:

Modular Cottage of size 877 Sq Ft covered area with a sleeping area on first floor level and common living / dining & kitchen on the ground floor level. Covered Deck on ground floor level.