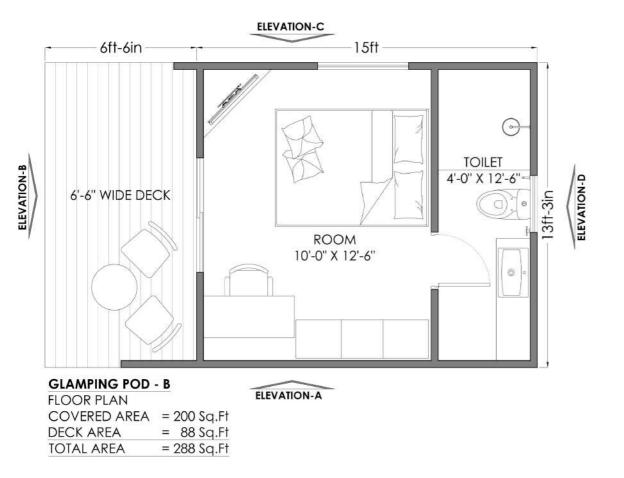

#### **DESCRIPTION:**

Modular Cottage of size 200 Sq Ft covered area and 88 Sq Ft of deck area with a single room attached bathroom.

SYMBOL DESCRIPTION

CLADDING

SYMBOL DESCRIPTION:

Modular Cottage of size 360 Sq Ft covered area and 90 Sq Ft of deck area with a single room attached bathroom.