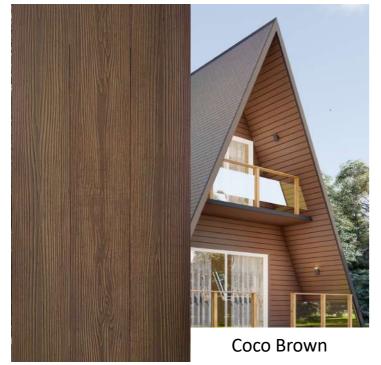

# LOOMCLAD METAL CLADDING

We use powder coated Galvanized steel metal cladding for the external walls in solid colors or wood textures as shown. Wood textures are created using the best quality sublimation process of make Menphis / Sublitex from Italy which comes with 15+ years durability for outdoor use. As this is not natural wood, there are no issues of weather and termites on the external façade of our homes & cottages.

\*\*This is not a standard inclusion and is available at extra cost of Rs 350/- per sft for wood finish, in replacement of Cement siding

Standard Grey / Any other color as per RAL

Wenge