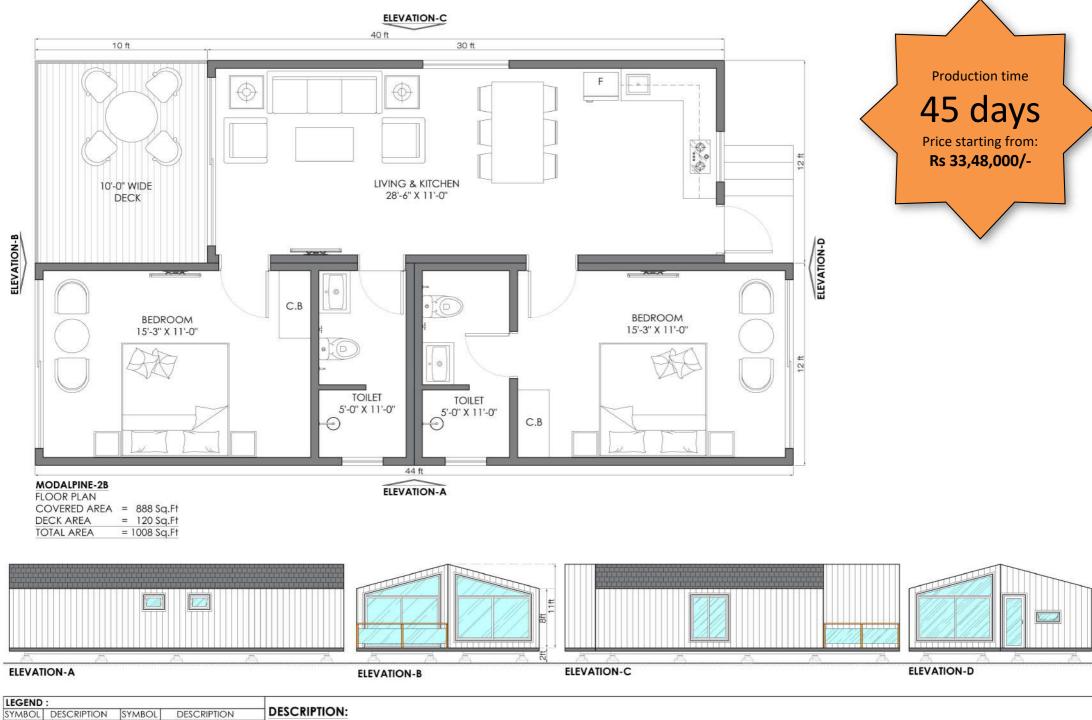

# Loom Crafts ModAlpine 2BHK Floor plans on next page

Modular Cottage of size 888 Sq Ft covered area and 120 Sq Ft open to sky deck area with 2 bedrooms with attached toilets and common living / dining / kitchen area.