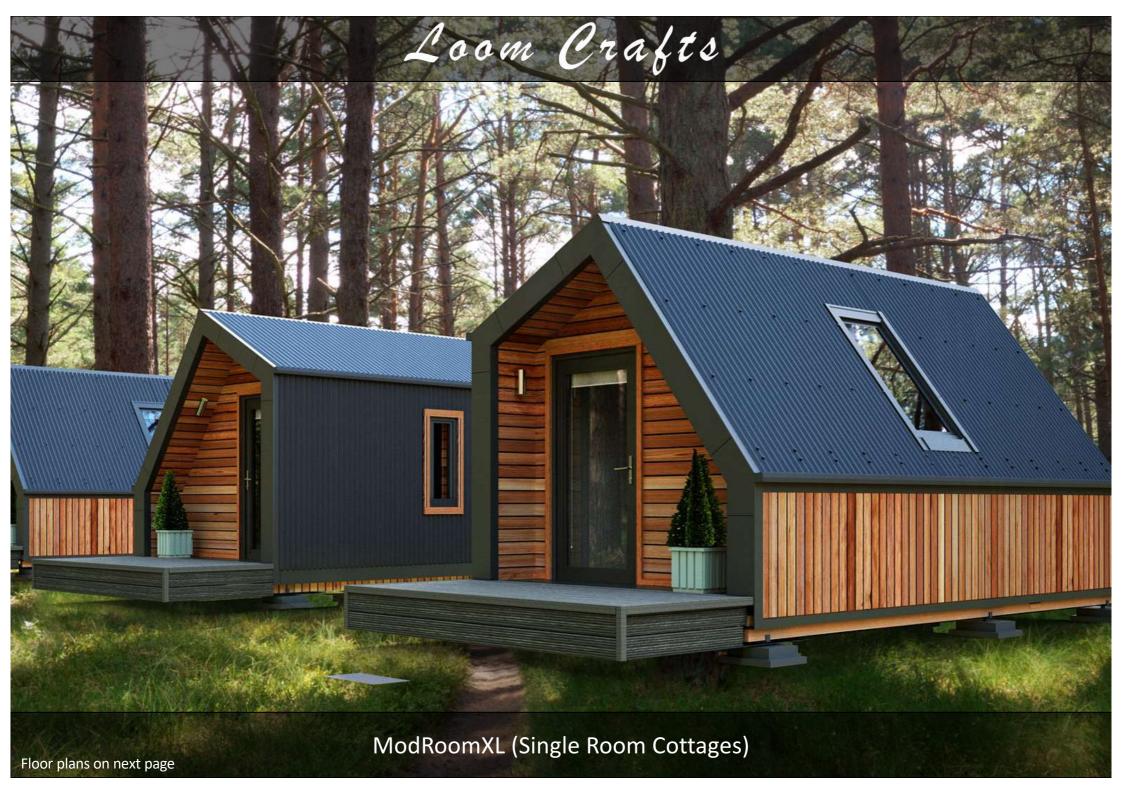

### PLEASE SCROLL DOWN TO BROWSE THROUGH OUR SINGLE ROOM / GLAMPING POD DESIGNS

modRoom XL (Pg no 82-85)

modRoom 'A' Frame (Pg no 86-89)

Alpine Pod (Pg no 90-93)

Bali (Pg no 94-97)

Glamping Pod A (Pg no 98-101)