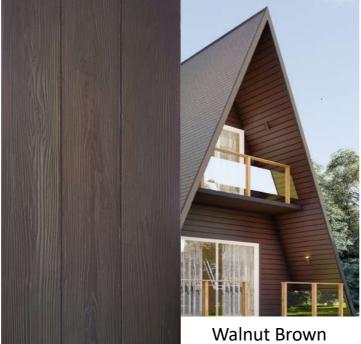

# LOOMCLAD METAL CLADDING

We use powder coated Galvanized steel metal cladding for the external walls in solid colors or wood textures as shown. Wood textures are created using the best quality sublimation process of make Menphis / Sublitex from Italy which comes with 15+ years durability for outdoor use. As this is not natural wood, there are no issues of weather and termites on the external façade of our homes & cottages.

\*\*This is not a standard inclusion and is available at extra cost of Rs 350/- per sft for wood finish, in replacement of Cement siding

Standard Grey / Any other color as per RAL

Wenge