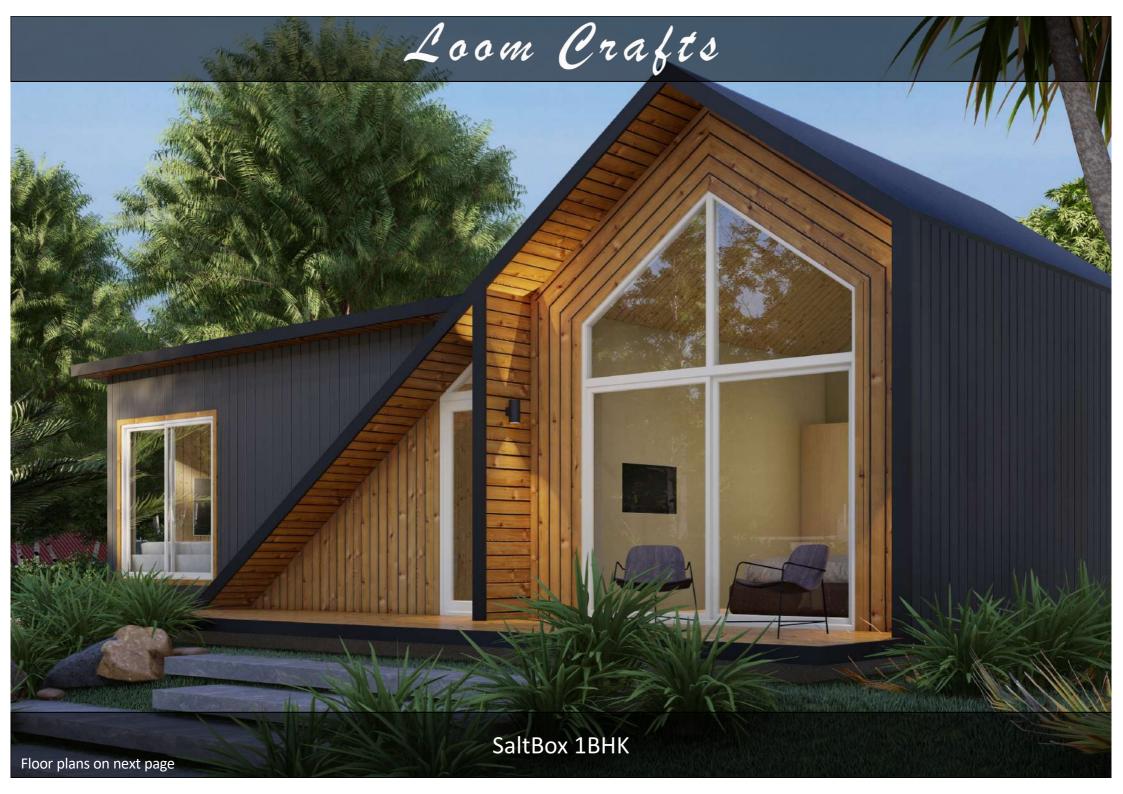

Concept Homes 1BHK (Pg no 23-25)

modAlpine 1BHK (Pg no 26-28)

SaltBox 1BHK (Pg no 29-30)

**COVERED AREA** = 624 Sq.Ft

TOTAL BUILT UP AREA = 877 Sq.Ft

CABANA-B 1BHK

FIRST FLOOR PLAN

COVERED AREA = 253 Sq.Ft DOUBLE HEIGHT AREA = 189 Sq.Ft