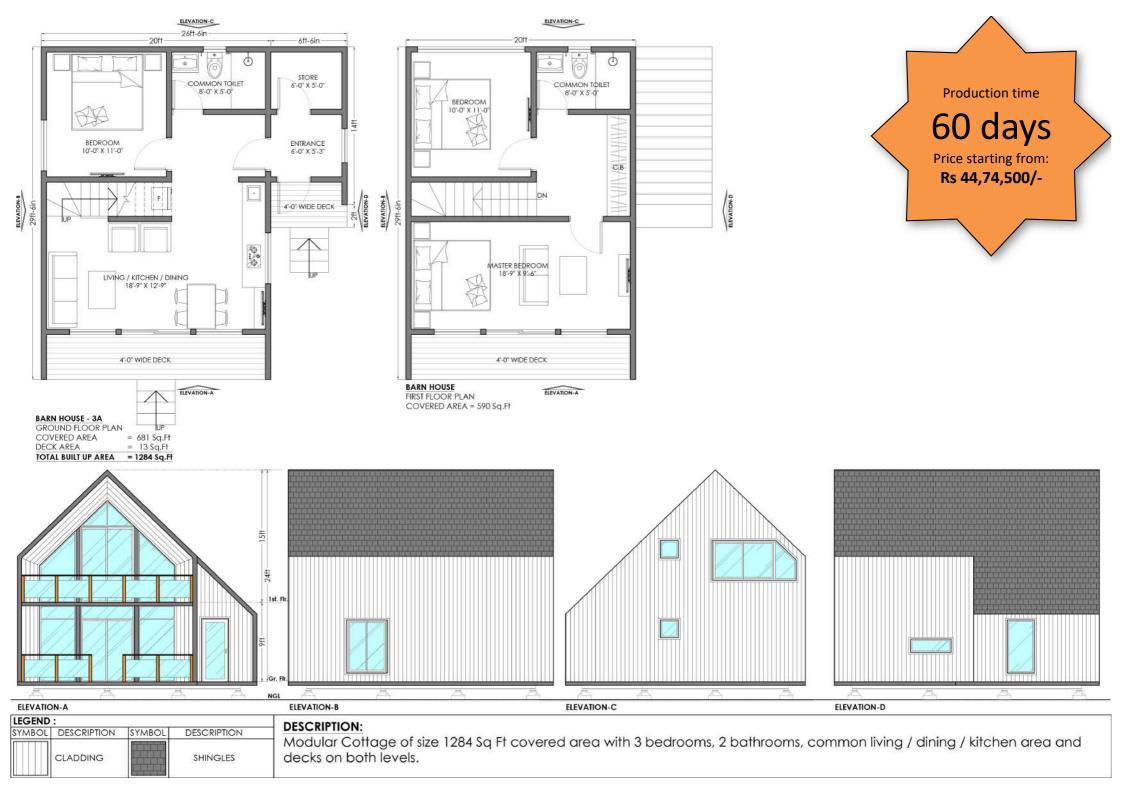

## PLEASE SCROLL DOWN TO BROWSE THROUGH OUR 3 & 4 BHK DESIGNS

"A" Frame 3 & 4 BHK (Pg no 53-55)

modAlpine 3BHK (Pg no 64-66)

Barn House 3BHK (Pg no 56-57)

modAlpine 3BHK (Pg no 67-68)

Cabana 'A' 3BHK (Pg no 58-59)