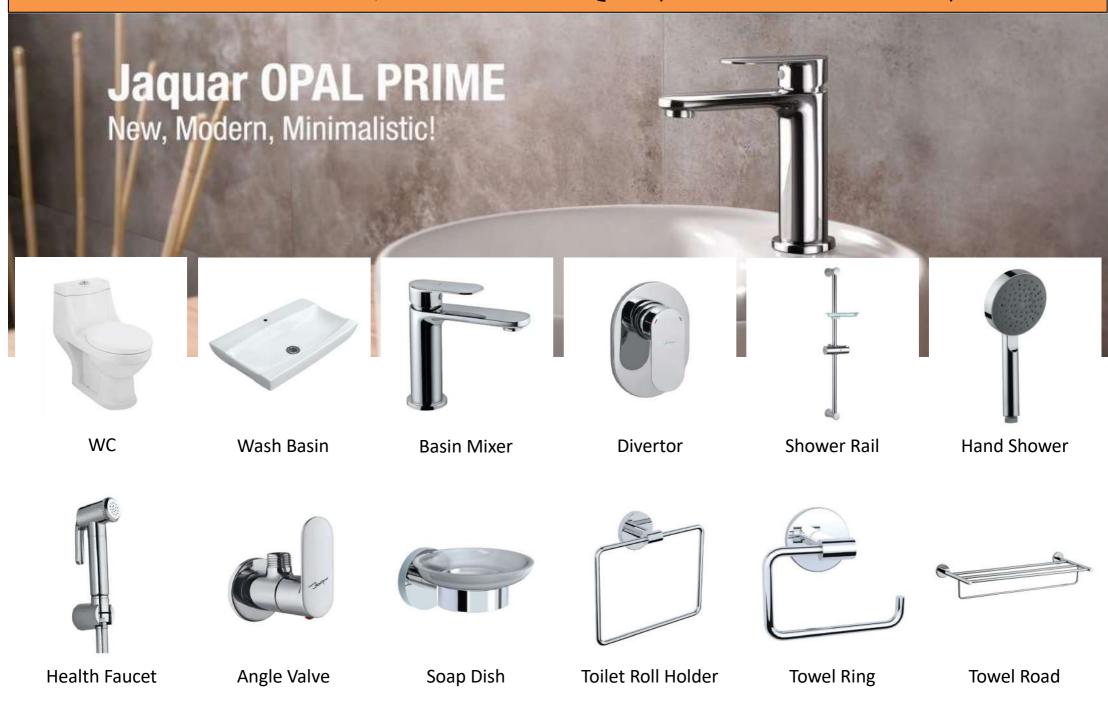

## BATHROOM FAUCETS / SANITARYWARE- ESSCO BY JAQUAR (STANDARD INCLUSIONS)

Health Faucet Angle Valve Soap Dish Toilet Roll Holder Towel Ring Towel Road

<sup>\*\*</sup>This is not a standard inclusion and is available at extra cost of Rs 50,000/- per bathroom in replacement of Essco range