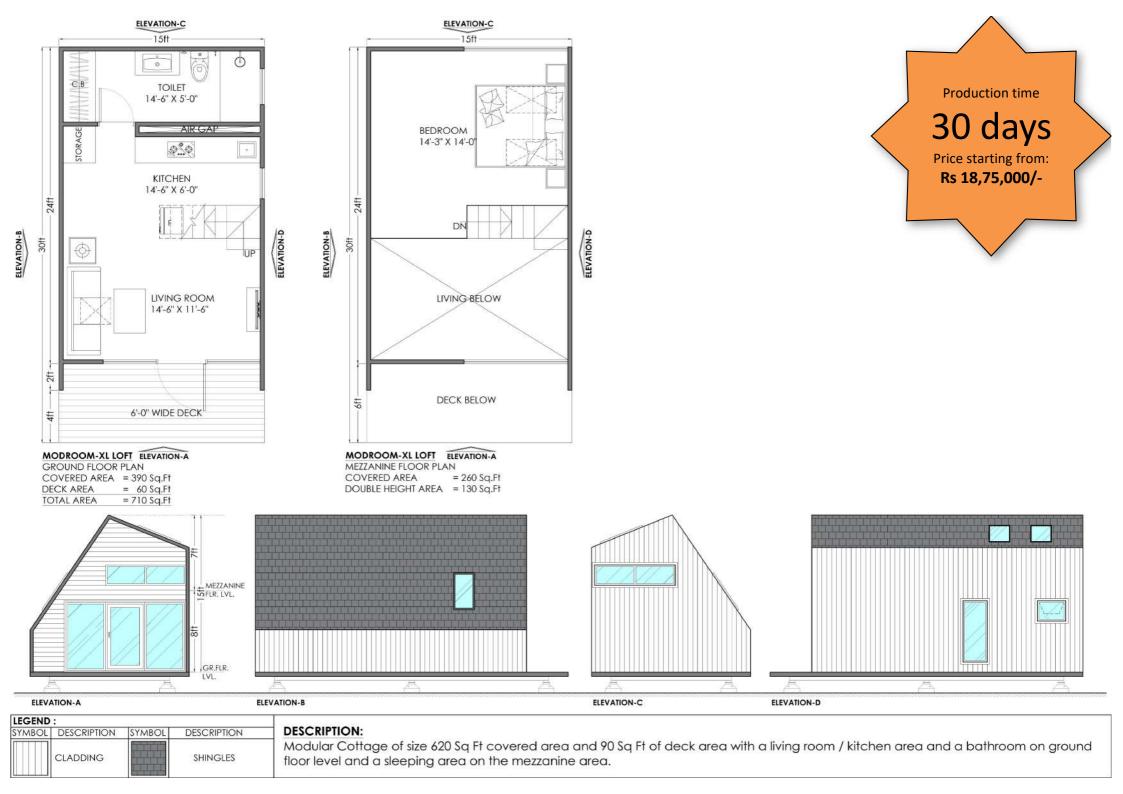

#### DESCRIPTION:

Modular Cottage of size 877 Sq Ft covered area with a sleeping area on first floor level and common living / dining & kitchen on the ground floor level. Covered Deck on ground floor level.