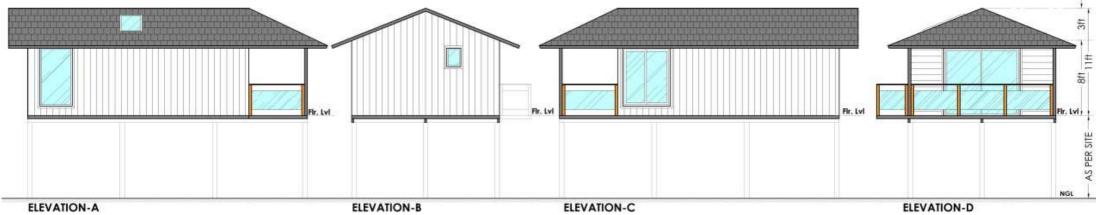

DESCRIPTION:

LEGEND:

SYMBOL DESCRIPTION

CLADDING

SYMBOL

DESCRIPTION

SHINGLES

Modular Cottage of size 351 Sq Ft covered area and 111 Sq Ft covered deck area with a single bedroom and

attached bathroom. Raised platform and staircase for the same to be arranged by client.