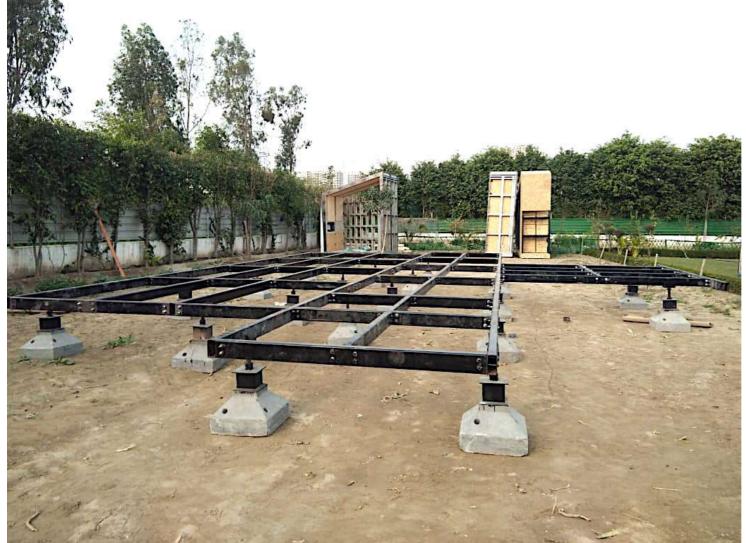

#### PRE-CAST FOUNDATIONS / PLINTH (AVAILABLE AT EXTRA COST)

Loom Crafts cottages can be installed on our structurally designed pre-casted foundation / plinth system. No need of any RCC (Civil) work on site if the land is solid and levelled as our foundation system is much faster and can be installed on any soil types. The foundation blocks comes with levelling system which avoids slight undulations of the natural ground. Clients have an option of raising the cottage from 2ft till 4ft from the natural ground with our foundation system.

\*\*This is not a standard inclusion and is available at extra cost of Rs 250/- per sft (Plinth area).

Loom Crafts Shade Systems Pvt Ltd

Head Office / Manufacturing Unit: A-7/98 South Side GT Road Industrial Area, Ghaziabad 201009, UP, India