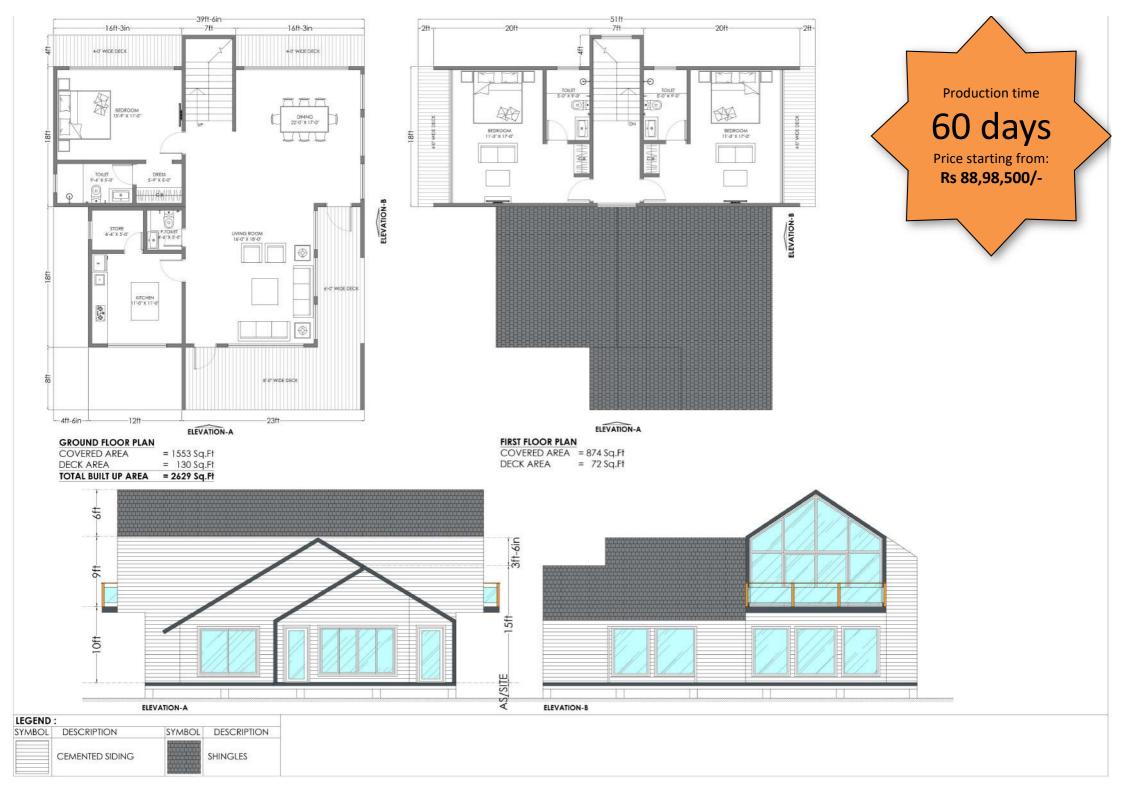

DESCRIPTION:

Modular Cottage of size 1542 Sq Ft covered area with 3 bedrooms with attached toilets, Kitchen / Dining Room, Living Room and covered deck area.

| LEGEND:            |            |           | DESCRIPTION:                                                                                                                                                                                                                                                                                                                                                                                                                                                                                                                                                                                                                                                                                                                                                                                                                                                                                                                                                                                                                                                                                                                                                                                                                                                                                                                                                                                                                                                                                                                                                                                                                                                                                                                                                                                                                                                                                                                                                                                                                                                                                                                  |
|--------------------|------------|-----------|-------------------------------------------------------------------------------------------------------------------------------------------------------------------------------------------------------------------------------------------------------------------------------------------------------------------------------------------------------------------------------------------------------------------------------------------------------------------------------------------------------------------------------------------------------------------------------------------------------------------------------------------------------------------------------------------------------------------------------------------------------------------------------------------------------------------------------------------------------------------------------------------------------------------------------------------------------------------------------------------------------------------------------------------------------------------------------------------------------------------------------------------------------------------------------------------------------------------------------------------------------------------------------------------------------------------------------------------------------------------------------------------------------------------------------------------------------------------------------------------------------------------------------------------------------------------------------------------------------------------------------------------------------------------------------------------------------------------------------------------------------------------------------------------------------------------------------------------------------------------------------------------------------------------------------------------------------------------------------------------------------------------------------------------------------------------------------------------------------------------------------|
| SYMBOL DESCRIPTION | SYMBOL DES | SCRIPTION | THE RESIDENCE OF THE PROPERTY |
| CLADDING           | SH         |           | Modular Cottage of size 1217 Sq Ft covered area with 3 bedrooms out of which 2 bedrooms with attached toilets and common kitchen / Dining / Living Room and covered deck area.                                                                                                                                                                                                                                                                                                                                                                                                                                                                                                                                                                                                                                                                                                                                                                                                                                                                                                                                                                                                                                                                                                                                                                                                                                                                                                                                                                                                                                                                                                                                                                                                                                                                                                                                                                                                                                                                                                                                                |