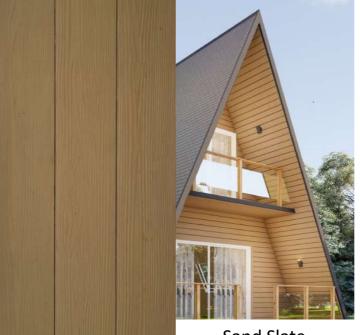

## EXTERNAL WALL CLADDING- WOOD FINISH CEMENT SIDING (STANDARD INCLUSION)

Sand Slate