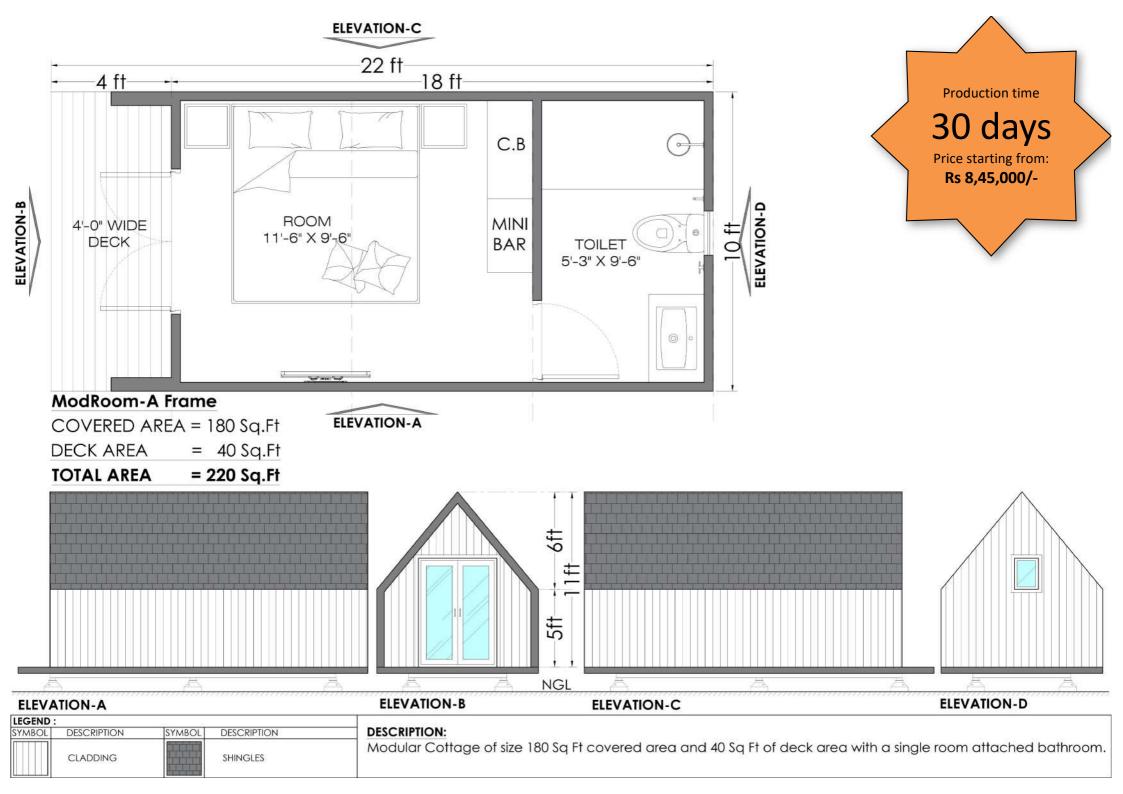

#### **DESCRIPTION:**

Modular Cottage of size 200 Sq Ft covered area and 88 Sq Ft of deck area with a single room attached bathroom.

SYMBOL DESCRIPTION

CLADDING

SYMBOL DESCRIPTION:

Modular Cottage of size 360 Sq Ft covered area and 90 Sq Ft of deck area with a single room attached bathroom.