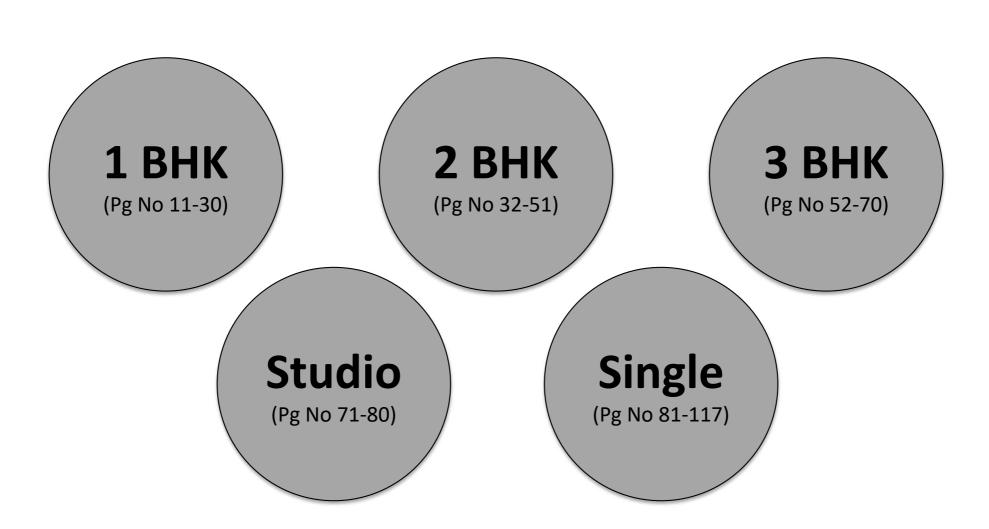

#### LOOM CRAFTS DESIGNS & FLOOR PLANS

modular prefab homes & cottages

#### PLEASE SCROLL DOWN TO BROWSE THROUGH OUR 1BHK DESIGNS

'A' Frame 1BHK (Pg no 12-13)

Alpinevilla 1BHK (Pg no 14-16)

Barn House 1BHK (Pg no 17-18)

Cabana 'A' 1BHK (Pg no 19-20)

Cabana 'A' 1BHK (Pg no 21-22)

#### PLEASE SCROLL DOWN TO BROWSE THROUGH OUR 2BHK DESIGNS

'A' Frame 2BHK (Pg no 32-33)

Alpinevilla 2BHK (Pg no 34-36)

Barn House 2BHK (Pg no 37-38)

Cabana 'A' 2BHK (Pg no 39-40)

Cabana 'A' 1BHK (Pg no 41-42)

## PLEASE SCROLL DOWN TO BROWSE THROUGH OUR 3 & 4 BHK DESIGNS

"A" Frame 3 & 4 BHK (Pg no 53-55)

modAlpine 3BHK (Pg no 64-66)

Barn House 3BHK (Pg no 56-57)

modAlpine 3BHK (Pg no 67-68)

Cabana 'A' 3BHK (Pg no 58-59)

### PLEASE SCROLL DOWN TO BROWSE THROUGH OUR STUDIO COTTAGE DESIGNS

modRoom XL Loft (Pg no 71-74)

modRoom XL Double (Pg no 75-76)

Smart House A1 (Pg no 77-78)

Smart House Double A4 (Pg no 79-80)

ModRoomXL Loft Studio

### PLEASE SCROLL DOWN TO BROWSE THROUGH OUR SINGLE ROOM / GLAMPING POD DESIGNS

modRoom XL (Pg no 82-85)

modRoom 'A' Frame (Pg no 86-89)

Alpine Pod (Pg no 90-93)

Bali (Pg no 94-97)

Glamping Pod A (Pg no 98-101)