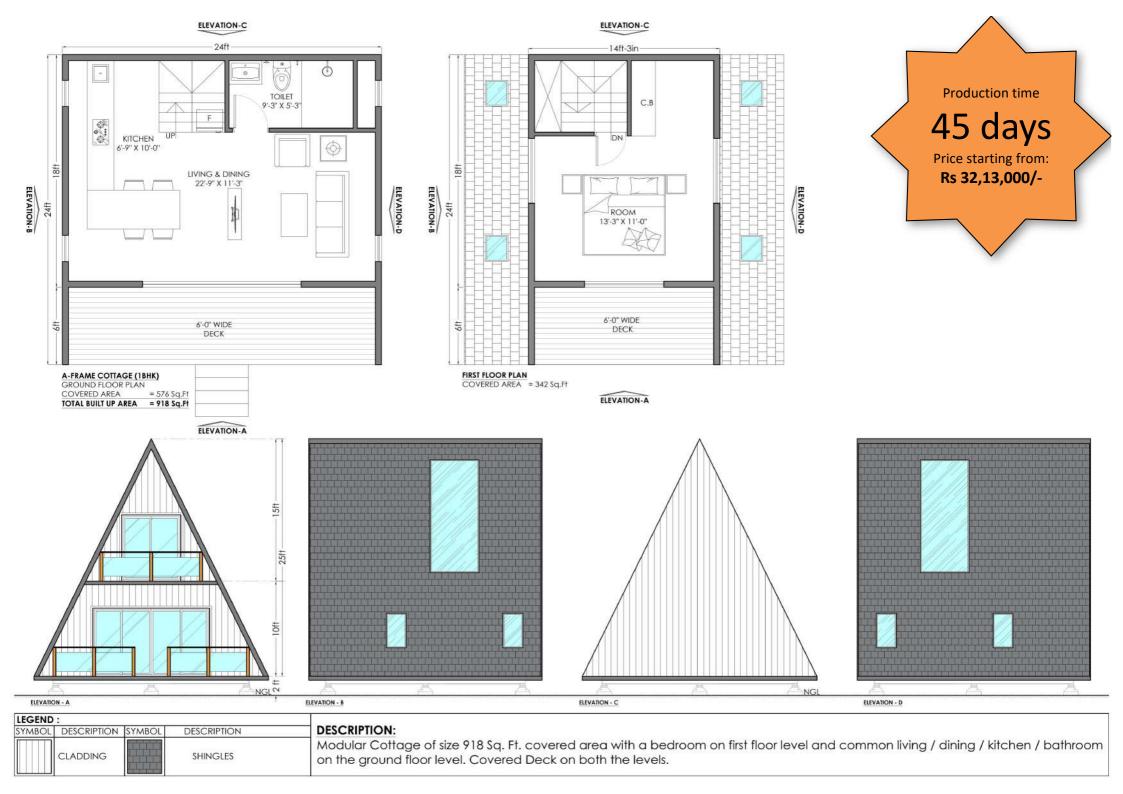

Production time

45 days

Price starting from: Rs 29,64,000/-

ELEVATION - A ELEVATION - B ELEVATION - C ELEVATION - D LEGEND :

DESCRIPTION DESCRIPTION SYMBOL SYMBOL CLADDING SHINGLES

#### DESCRIPTION:

Modular Cottage of size 877 Sq Ft covered area with a sleeping area on first floor level and common living / dining & kitchen on the ground floor level. Covered Deck on ground floor level.