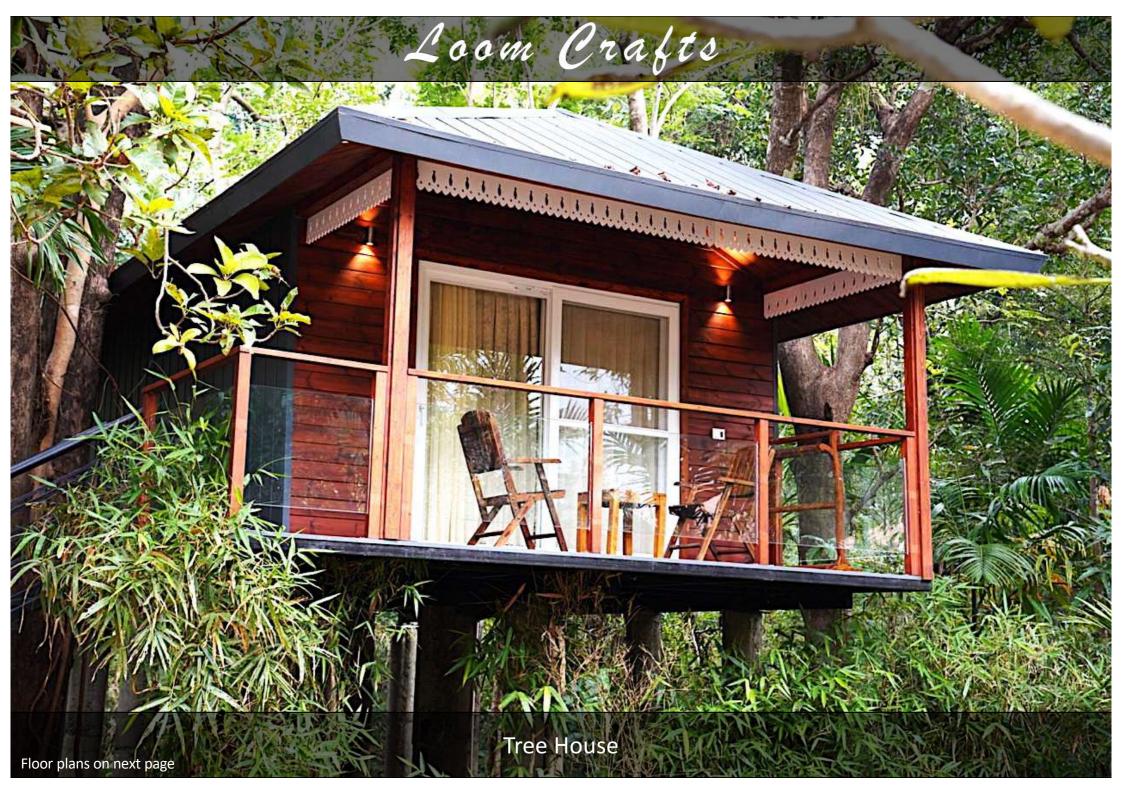

Glamping Pod B (Pg no 102-103)

Glamping Pod C (Pg no 104-107)

Glamping Pod D (Pg no 108-111)

Glamping Pod E (Pg no 112-115)

Tree House (Pg no 116-117)

| LEGEND: |                                               |        |                        |        |             |
|---------|-----------------------------------------------|--------|------------------------|--------|-------------|
| SYMBOL  | DESCRIPTION                                   | SYMBOL | DESCRIPTION            | SYMBOL | DESCRIPTION |
|         | NATURAL THERMO PINE /<br>WOOD FINISH LOOMCLAD |        | POWDER COATED LOOMCLAD |        | SHINGLES    |

DESCRIPTION:

LEGEND:

SYMBOL DESCRIPTION

CLADDING

SYMBOL

DESCRIPTION

SHINGLES

Modular Cottage of size 351 Sq Ft covered area and 111 Sq Ft covered deck area with a single bedroom and

attached bathroom. Raised platform and staircase for the same to be arranged by client.