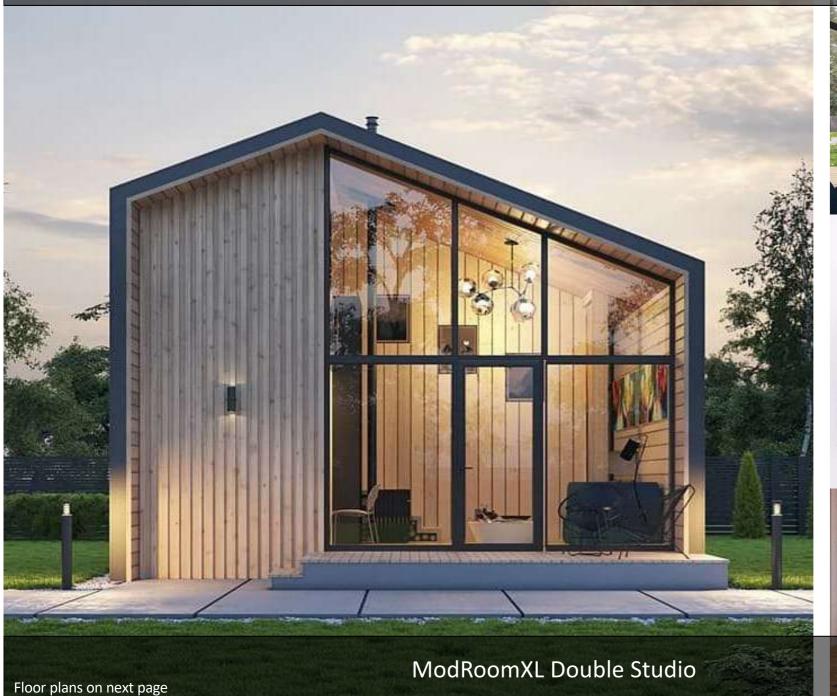

### PLEASE SCROLL DOWN TO BROWSE THROUGH OUR STUDIO COTTAGE DESIGNS

modRoom XL Loft (Pg no 71-74)

modRoom XL Double (Pg no 75-76)

Smart House A1 (Pg no 77-78)

Smart House Double A4 (Pg no 79-80)

ModRoomXL Loft Studio

Floor plans on next page

SYMBOL DESCRIPTION SYMBOL DESCRIPTION:

SYMBOL DESCRIPTION SYMBOL DESCRIPTION:

Modular Cottage of size 288 Sq Ft covered area and 144 Sq Ft of open to sky deck area with a single room attached bathroom and space for kitchenette.