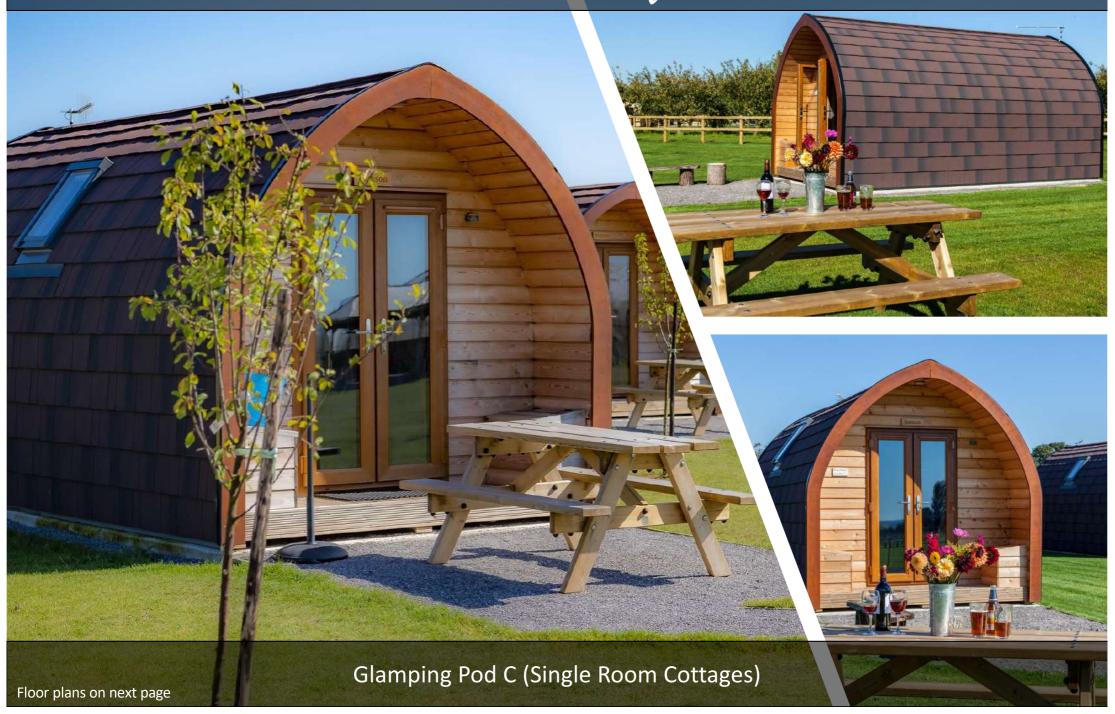

Glamping Pod B (Pg no 102-103)

Glamping Pod C (Pg no 104-107)

Glamping Pod D (Pg no 108-111)

Glamping Pod E (Pg no 112-115)

Tree House (Pg no 116-117)

| LEGEND: |                                               |        |                        |        |             |
|---------|-----------------------------------------------|--------|------------------------|--------|-------------|
| SYMBOL  | DESCRIPTION                                   | SYMBOL | DESCRIPTION            | SYMBOL | DESCRIPTION |
|         | NATURAL THERMO PINE /<br>WOOD FINISH LOOMCLAD |        | POWDER COATED LOOMCLAD |        | SHINGLES    |