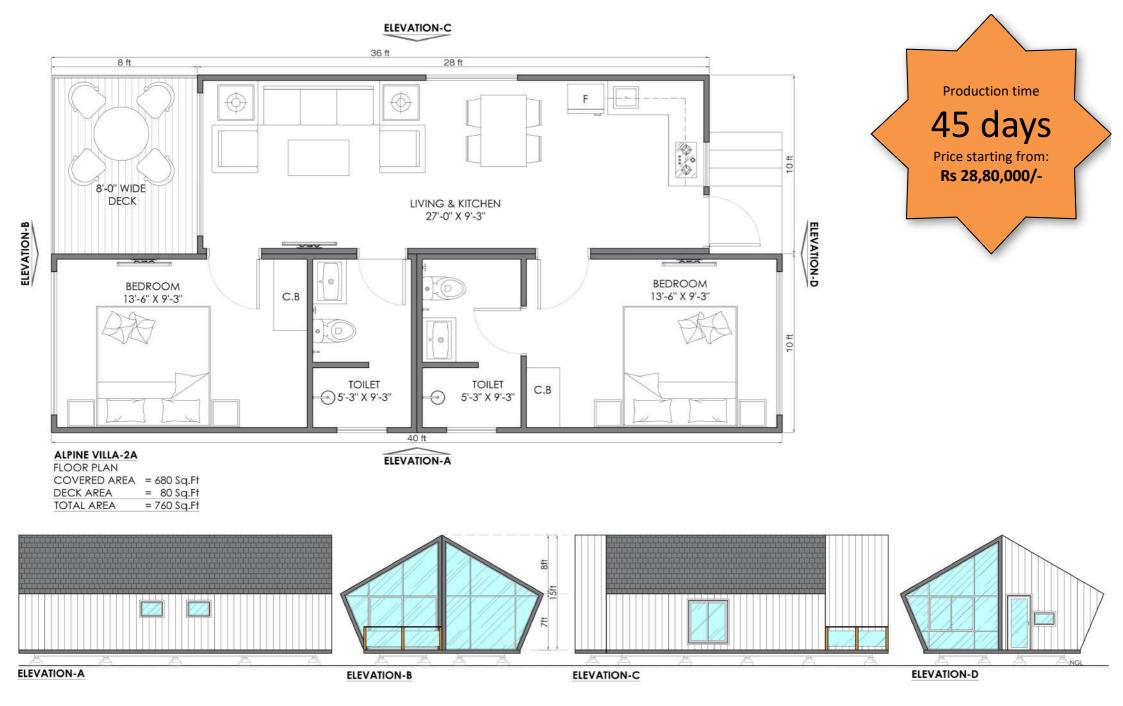

#### PLEASE SCROLL DOWN TO BROWSE THROUGH OUR 2BHK DESIGNS

'A' Frame 2BHK (Pg no 32-33)

Alpinevilla 2BHK (Pg no 34-36)

Barn House 2BHK (Pg no 37-38)

Cabana 'A' 2BHK (Pg no 39-40)

Cabana 'A' 1BHK (Pg no 41-42)

#### DESCRIPTION:

Modular Cottage of size 680 Sq Ft covered area and 80 Sq Ft open to sky deck area with 2 bedrooms with attached toilets and common living / dining / kitchen area.

| SYMBOL DESCRIPTION | SYMBOL | DESCRIPTION | DESCRIPTION:                                                                                                                                                        |
|--------------------|--------|-------------|---------------------------------------------------------------------------------------------------------------------------------------------------------------------|
| CLADDING           |        |             | Modular Cottage of size 888 Sq Ft covered area and 120 Sq Ft open to sky deck area with 2 bedrooms with attached toilets and common living / dining / kitchen area. |

## DESCRIPTION:

Modular Cottage of size 760 Sq Ft covered area with 2 bedrooms with attached toilets and common living / dining / kitchen area.