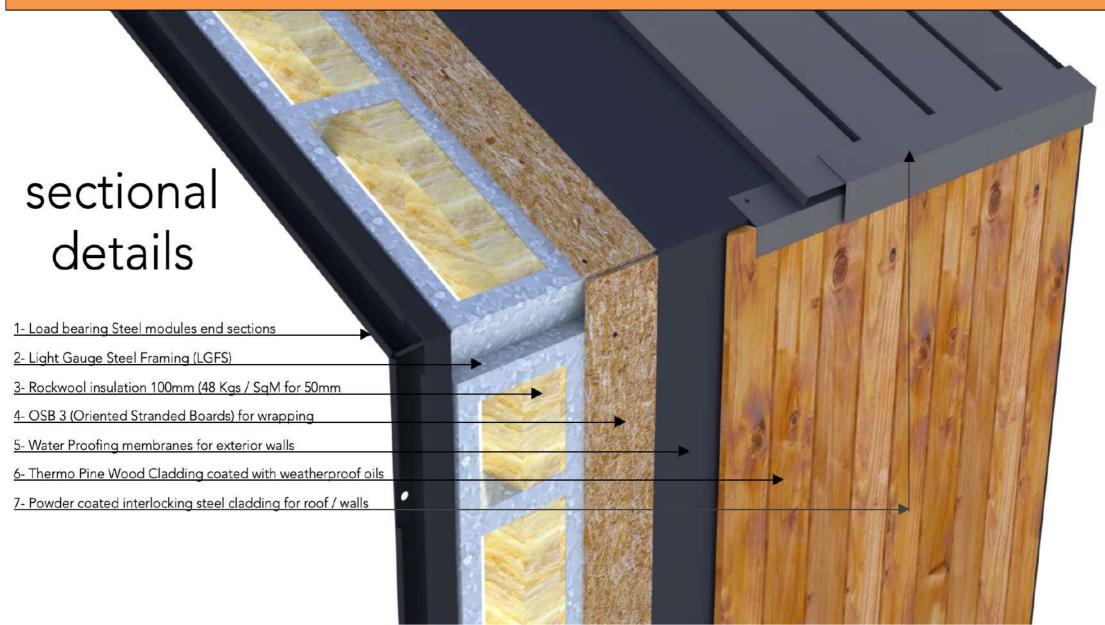

#### SECTIONAL DETAILS

modular prefab homes & cottages

**PROCESS** 

# **SPECIFICATIONS / TERMS & CONDITIONS**

**STRUCTURE:** The entire structure is designed as a Hybrid with Light Gauge Steel framing technology from Australia using the latest CNC controlled machines and mild steel load bearing sections. The structures are designed to withstand high wind upto 180 kmph and seismic zone IV.

**FOUNDATIONS / PLINTH:** Client needs to provide the RCC foundations as per our drawings. Pre-Cast foundation system available at extra cost.

**STRUCTURE WRAPPING:** The entire steel structure is then wrapped with OSB 10mm thickness from the exteriors and interiors. These boards are lightweight but very strong, water & termite resistant.

<u>INSULATION:</u> All external walls and roof are well insulated with Rock Wool insulation of thickness 100mm and 48Kgs/m3 density, which gives the structure protection from Heat, Cold and sound.

<u>WATER PROOFING MEMBRANES:</u> The entire external surface of the cottage is covered with water proofing membranes and sealed with Aluminium tapes.

**EXTERNAL WALL & ROOF:** The External walls are cladded with Everest make wood finish cement fiber planks. The roof is cladded with Asphalt shingles of make Technonicol with 50 years warranty.

<u>INTERNAL & EXTERNAL FLOOR:</u> The floors are fixed with heavy-duty cement fiberboards of 16mm thickness. After which, Common Living room & Bedrooms are fixed with wooden laminate flooring of make Greenpanel with choice of colors to choose from. Toilets are fixed with vitrified tiles of make Kajaria. External decks are fitted with Thermo pine wood, coated with weatherproof oils.