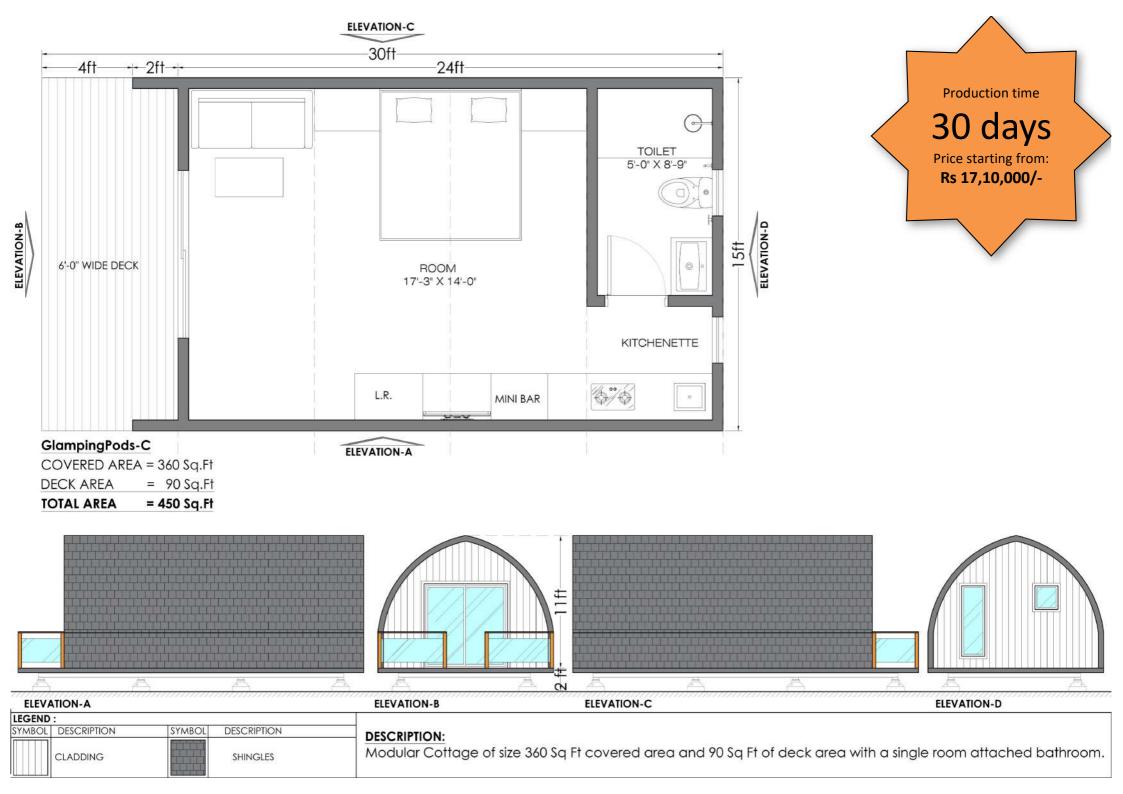

Glamping Pod B (Pg no 102-103)

Glamping Pod C (Pg no 104-107)

Glamping Pod D (Pg no 108-111)

Glamping Pod E (Pg no 112-115)

Tree House (Pg no 116-117)

| LEGEND: |                                               |        |                        |        |             |
|---------|-----------------------------------------------|--------|------------------------|--------|-------------|
| SYMBOL  | DESCRIPTION                                   | SYMBOL | DESCRIPTION            | SYMBOL | DESCRIPTION |
|         | NATURAL THERMO PINE /<br>WOOD FINISH LOOMCLAD |        | POWDER COATED LOOMCLAD |        | SHINGLES    |

#### **DESCRIPTION:**

Modular Cottage of size 200 Sq Ft covered area and 88 Sq Ft of deck area with a single room attached bathroom.

SYMBOL DESCRIPTION

CLADDING

SYMBOL DESCRIPTION:

Modular Cottage of size 360 Sq Ft covered area and 90 Sq Ft of deck area with a single room attached bathroom.