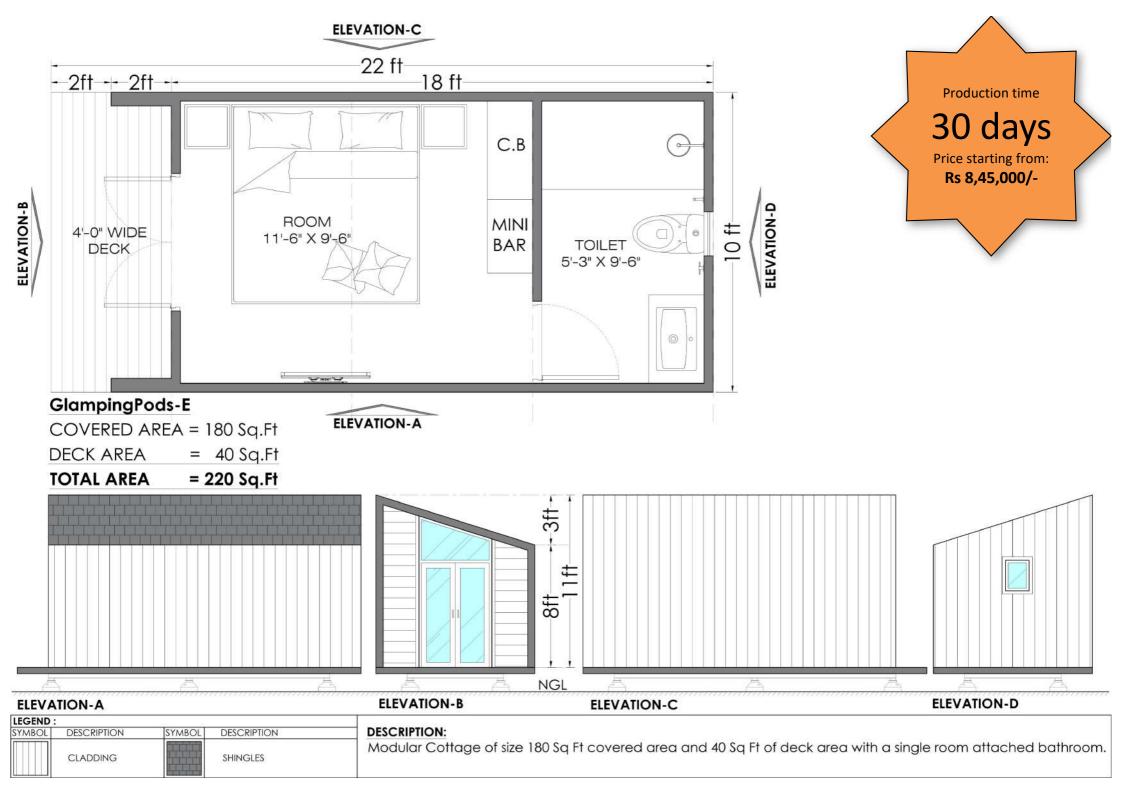

#### **DESCRIPTION:**

Modular Cottage of size 200 Sq Ft covered area and 88 Sq Ft of deck area with a single room attached bathroom.

SYMBOL DESCRIPTION

CLADDING

SYMBOL DESCRIPTION:

Modular Cottage of size 360 Sq Ft covered area and 90 Sq Ft of deck area with a single room attached bathroom.