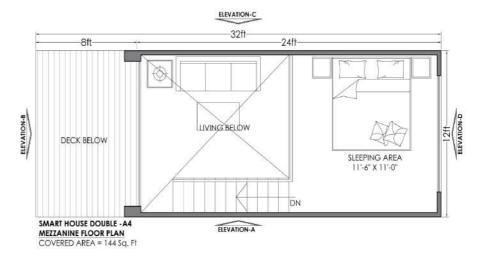

DESCRIPTION:

on ground floor level and sleeping area on the loft.

DESCRIPTION

SHINGLES

SYMBOL

LEGEND:

SYMBOL DESCRIPTION

CLADDING

Price starting from: Rs 15,48,000/-

en pamroom

Modular Cottage of size 456 Sq Ft covered area and 72 Sq Ft of open to sky deck area with a common living 7 and

modular prefab homes & cottages