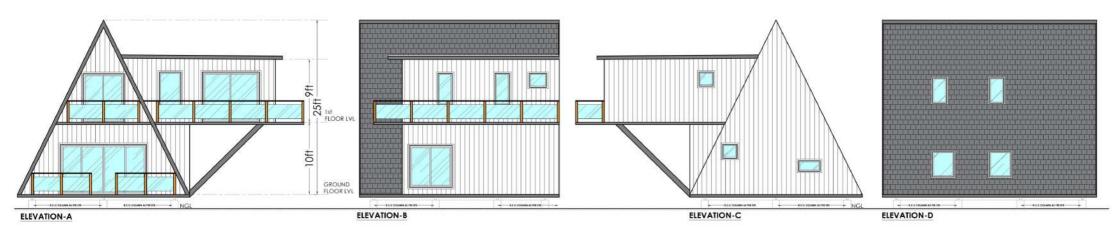

#### PLEASE SCROLL DOWN TO BROWSE THROUGH OUR 1BHK DESIGNS

'A' Frame 1BHK (Pg no 12-13)

Alpinevilla 1BHK (Pg no 14-16)

Barn House 1BHK (Pg no 17-18)

Cabana 'A' 1BHK (Pg no 19-20)

Cabana 'A' 1BHK (Pg no 21-22)

#### DESCRIPTION:

Modular Cottage of size 877 Sq Ft covered area with a sleeping area on first floor level and common living / dining & kitchen on the ground floor level. Covered Deck on ground floor level.