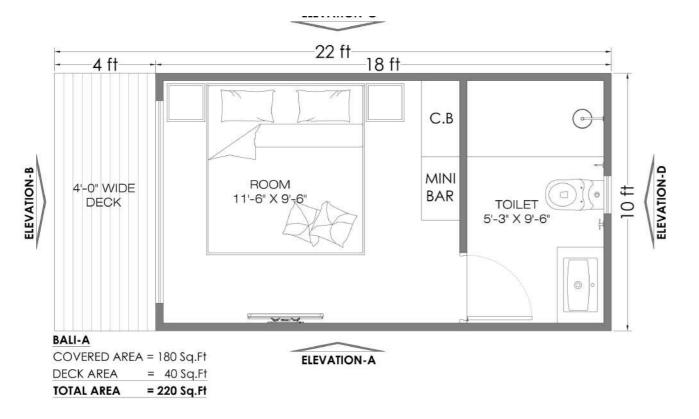

#### **DESCRIPTION:**

Modular Cottage of size 200 Sq Ft covered area and 88 Sq Ft of deck area with a single room attached bathroom.

SYMBOL DESCRIPTION

CLADDING

SYMBOL DESCRIPTION:

Modular Cottage of size 360 Sq Ft covered area and 90 Sq Ft of deck area with a single room attached bathroom.