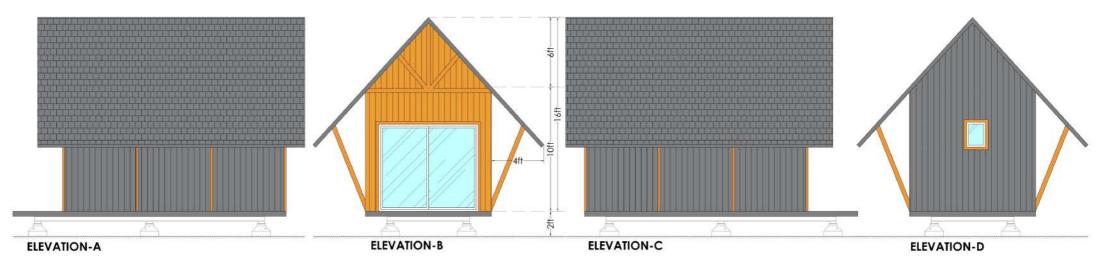

#### **DESCRIPTION:**

Modular Cottage of size 200 Sq Ft covered area and 88 Sq Ft of deck area with a single room attached bathroom.

SYMBOL DESCRIPTION

CLADDING

SYMBOL DESCRIPTION:

Modular Cottage of size 360 Sq Ft covered area and 90 Sq Ft of deck area with a single room attached bathroom.