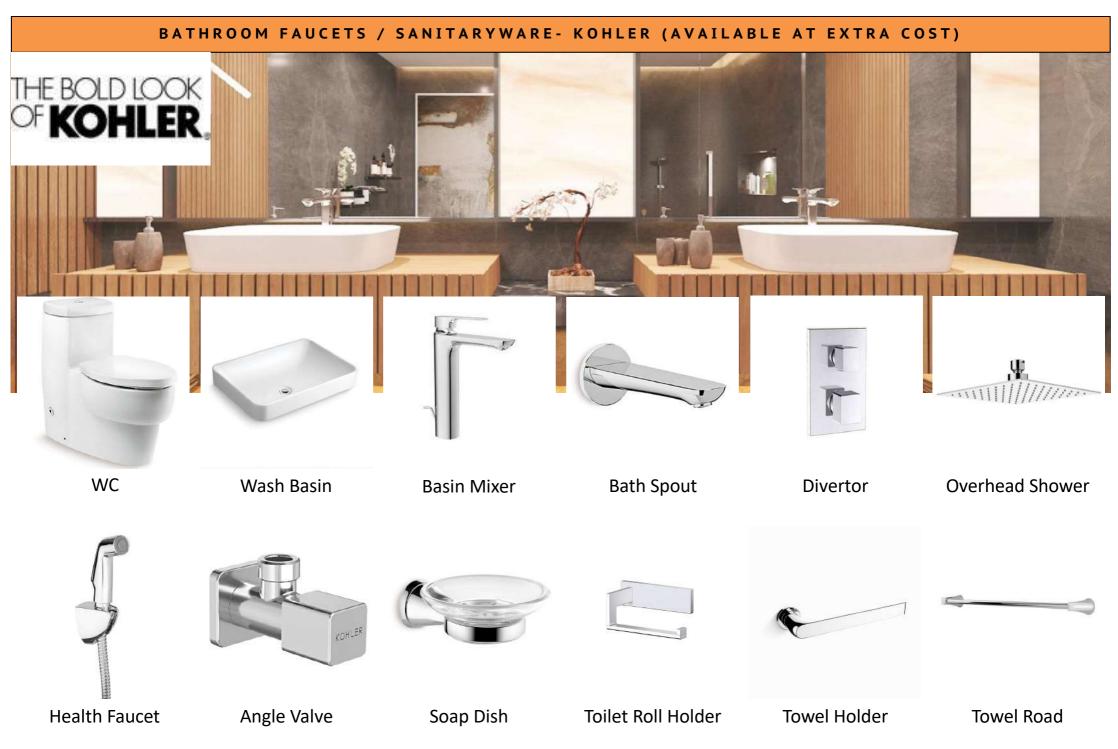

## BATHROOM FAUCETS / SANITARYWARE- ESSCO BY JAQUAR (STANDARD INCLUSIONS)

Health Faucet Angle Valve Soap Dish Toilet Roll Holder Towel Ring Towel Road

<sup>\*\*</sup>This is not a standard inclusion and is available at extra cost of Rs 50,000/- per bathroom in replacement of Essco range

<sup>\*\*</sup>This is not a standard inclusion and is available at extra cost of Rs 1,25,000/- per bathroom in replacement of Essco range