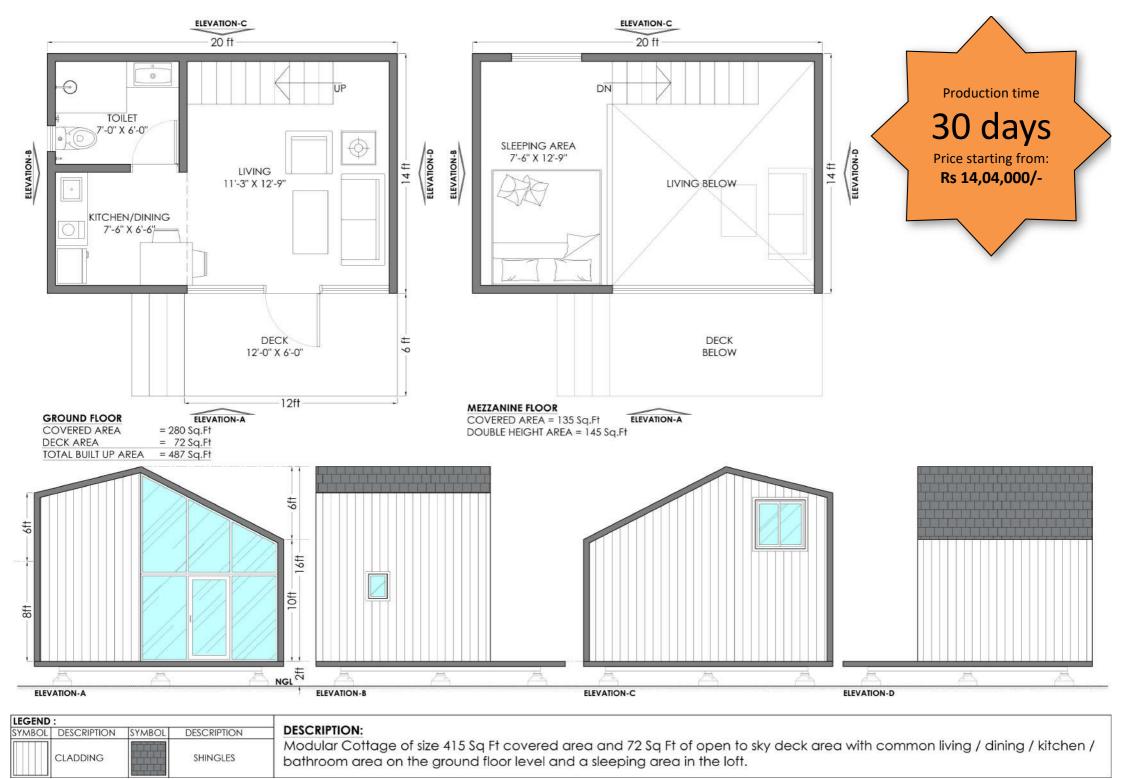

#### DESCRIPTION:

Modular Cottage of size 877 Sq Ft covered area with a sleeping area on first floor level and common living / dining & kitchen on the ground floor level. Covered Deck on ground floor level.