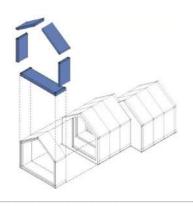

#### SIMPLE ON-SITE MOUNTING

The assembly of the structures is simple, quick and intuitive. Each panel is lifted by a light crane truck, it is positioned correctly, then fastened with screws. Finally, vapor barriers seal the building, so that the structure is completely protected against water and moisture.