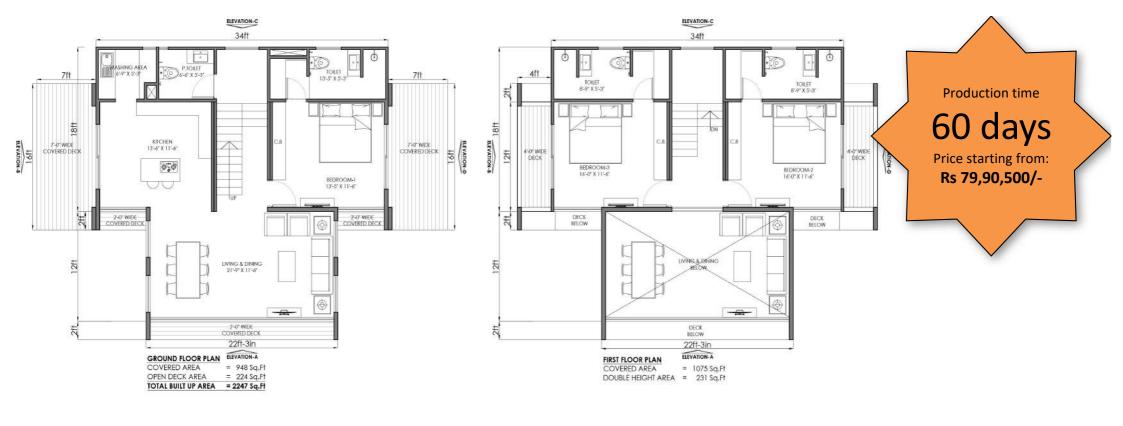

xt page





| LEGEND:                                  | DESCRIPTION:                                                                                                                                      |  |
|------------------------------------------|---------------------------------------------------------------------------------------------------------------------------------------------------|--|
| DIMBOLI DESCRIPTION ISTMBOLI DESCRIPTION |                                                                                                                                                   |  |
| CLADDING SHINGLES                        | Modular Cottage of size 1300 Sq Ft covered area with 3 bedrooms with attached toilets and common living / dining / kitchen and covered deck area. |  |







| LEGEND: |             |        |             |  |  |
|---------|-------------|--------|-------------|--|--|
| SYMBOL  | DESCRIPTION | SYMBOL | DESCRIPTION |  |  |
|         | CLADDING    |        | SHINGLES    |  |  |

## DESCRIPTION:

Modular Cottage of size 2023 Sq Ft covered area and 224 Sq Ft open to sky deck area with 3 bedrooms with attached toilets and common living / dining / kitchen area.

## Loom Crafts

modular prefab homes & cottages

### PLEASE SCROLL DOWN TO BROWSE THROUGH OUR STUDIO COTTAGE DESIGNS



modRoom XL Loft (Pg no 71-74)



modRoom XL Double (Pg no 75-76)



Smart House A1 (Pg no 77-78)



Smart House Double A4 (Pg no 79-80)





ModRoomXL Loft Studio

Floor plans on next page

















SYMBOL DESCRIPTION SYMBOL DESCRIPTION:

SYMBOL DESCRIPTION SYMBOL