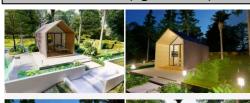

ans on next page

















SYMBOL DESCRIPTION SYMBOL DESCRIPTION:

SYMBOL DESCRIPTION SYMBOL DESCRIPTION:

Modular Cottage of size 288 Sq Ft covered area and 144 Sq Ft of open to sky deck area with a single room attached bathroom and space for kitchenette.





DESCRIPTION:

on ground floor level and sleeping area on the loft.

DESCRIPTION

SHINGLES

SYMBOL

LEGEND:

SYMBOL DESCRIPTION

CLADDING



Price starting from: Rs 15,48,000/-

en pamroom



Modular Cottage of size 456 Sq Ft covered area and 72 Sq Ft of open to sky deck area with a common living 7 and

modular prefab homes & cottages

### PLEASE SCROLL DOWN TO BROWSE THROUGH OUR SINGLE ROOM / GLAMPING POD DESIGNS



modRoom XL (Pg no 82-85)



modRoom 'A' Frame (Pg no 86-89)



Alpine Pod (Pg no 90-93)



Bali (Pg no 94-97)





Glamping Pod A (Pg no 98-101)



Glamping Pod B (Pg no 102-103)



Glamping Pod C (Pg no 104-107)



Glamping Pod D (Pg no 108-111)



Glamping Pod E (Pg no 112-115)



Tree House (Pg no 116-117)

































| LEGEND: |                                               |        |                        |        |             |
|---------|-----------------------------------------------|--------|------------------------|--------|-------------|
| SYMBOL  | DESCRIPTION                                   | SYMBOL | DESCRIPTION            | SYMBOL | DESCRIPTION |
|         | NATURAL THERMO PINE /<br>WOOD FINISH LOOMCLAD |        | POWDER COATED LOOMCLAD |        | SHINGLES    |























Floor plans on next page



Glamping Pod A (Single Room Cottages)