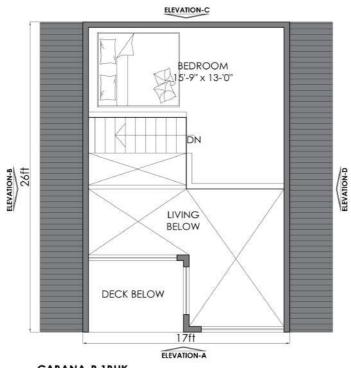

Concept Homes 1BHK (Pg no 23-25)

modAlpine 1BHK (Pg no 26-28)

SaltBox 1BHK (Pg no 29-30)

**COVERED AREA** = 624 Sq.Ft

TOTAL BUILT UP AREA = 877 Sq.Ft

CABANA-B 1BHK

FIRST FLOOR PLAN

COVERED AREA = 253 Sq.Ft DOUBLE HEIGHT AREA = 189 Sq.Ft

Production time

45 days

Price starting from: Rs 29,64,000/-

ELEVATION - A ELEVATION - B ELEVATION - C ELEVATION - D LEGEND :

DESCRIPTION DESCRIPTION SYMBOL SYMBOL CLADDING SHINGLES