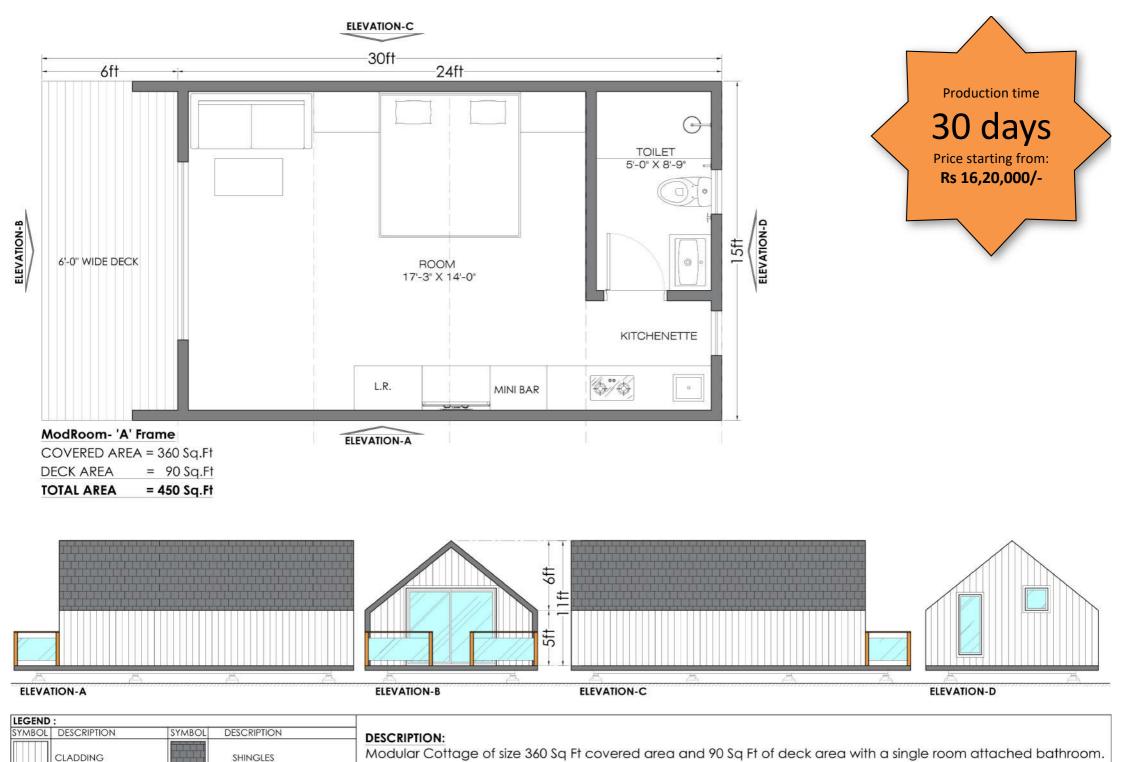

oom attached bathroom and space for kitchenette.





DESCRIPTION:

on ground floor level and sleeping area on the loft.

DESCRIPTION

SHINGLES

SYMBOL

LEGEND:

SYMBOL DESCRIPTION

CLADDING



Price starting from: Rs 15,48,000/-

en pamroom



Modular Cottage of size 456 Sq Ft covered area and 72 Sq Ft of open to sky deck area with a common living 7 and

modular prefab homes & cottages

### PLEASE SCROLL DOWN TO BROWSE THROUGH OUR SINGLE ROOM / GLAMPING POD DESIGNS



modRoom XL (Pg no 82-85)



modRoom 'A' Frame (Pg no 86-89)



Alpine Pod (Pg no 90-93)



Bali (Pg no 94-97)





Glamping Pod A (Pg no 98-101)



Glamping Pod B (Pg no 102-103)



Glamping Pod C (Pg no 104-107)



Glamping Pod D (Pg no 108-111)



Glamping Pod E (Pg no 112-115)



Tree House (Pg no 116-117)

































| LEGEND: |                                               |        |                        |        |             |
|---------|-----------------------------------------------|--------|------------------------|--------|-------------|
| SYMBOL  | DESCRIPTION                                   | SYMBOL | DESCRIPTION            | SYMBOL | DESCRIPTION |
|         | NATURAL THERMO PINE /<br>WOOD FINISH LOOMCLAD |        | POWDER COATED LOOMCLAD |        | SHINGLES    |























Floor plans on next page



Glamping Pod A (Single Room Cottages)















LEGEND:
SYMBOL DESCRIPTION SYMBOL DESCRIPTION

CLADDING SHINGLES

#### **DESCRIPTION:**

Modular Cottage of size 200 Sq Ft covered area and 88 Sq Ft of deck area with a single room attached bathroom.