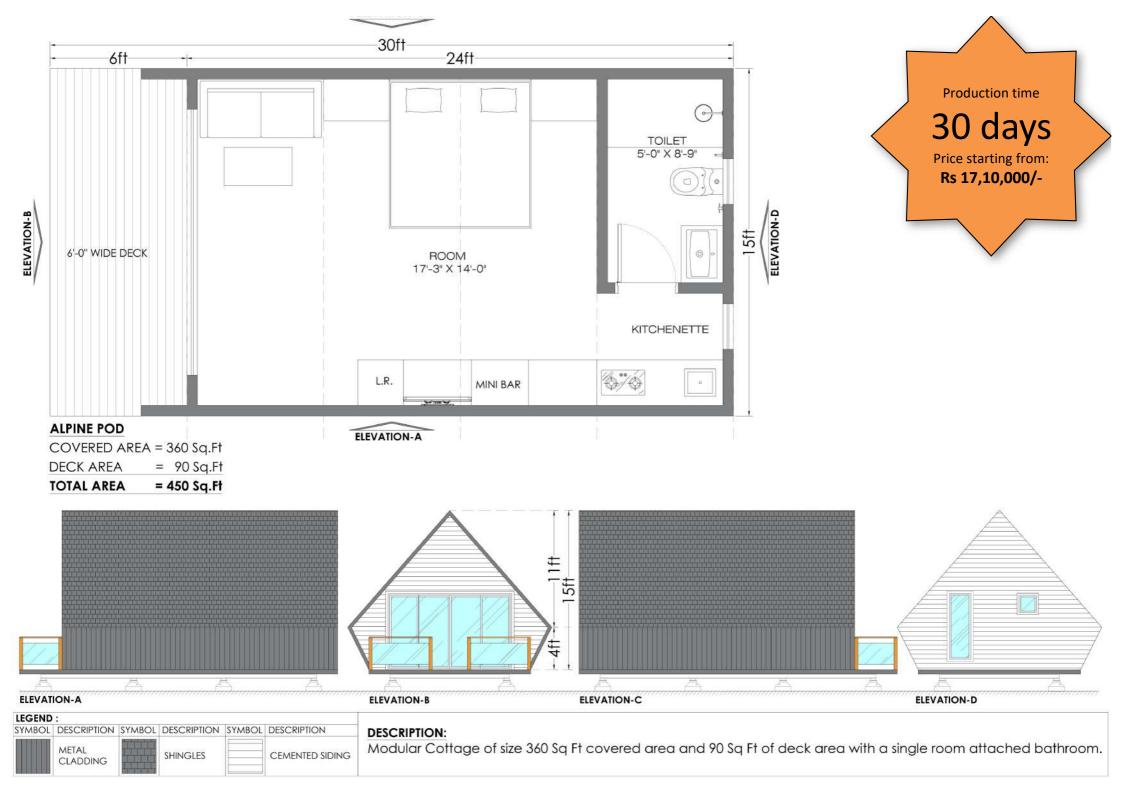

#### **DESCRIPTION:**

Modular Cottage of size 200 Sq Ft covered area and 88 Sq Ft of deck area with a single room attached bathroom.

SYMBOL DESCRIPTION

CLADDING

SYMBOL DESCRIPTION:

Modular Cottage of size 360 Sq Ft covered area and 90 Sq Ft of deck area with a single room attached bathroom.