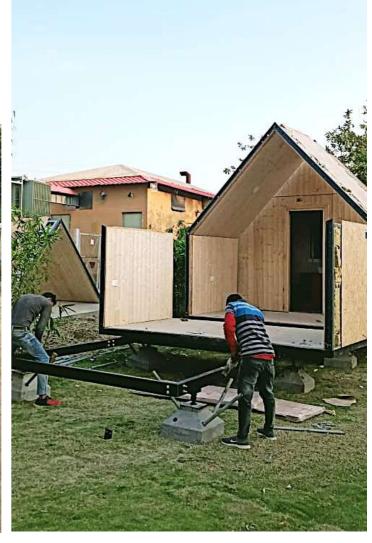

#### SIMPLE ON-SITE MOUNTING

The assembly of the structures is simple, quick and intuitive. Each panel is lifted by a light crane truck, it is positioned correctly, then fastened with screws. Finally, vapor barriers seal the building, so that the structure is completely protected against water and moisture.

#### PRE-CAST FOUNDATIONS / PLINTH (AVAILABLE AT EXTRA COST)

Loom Crafts cottages can be installed on our structurally designed pre-casted foundation / plinth system. No need of any RCC (Civil) work on site if the land is solid and levelled as our foundation system is much faster and can be installed on any soil types. The foundation blocks comes with levelling system which avoids slight undulations of the natural ground. Clients have an option of raising the cottage from 2ft till 4ft from the natural ground with our foundation system.