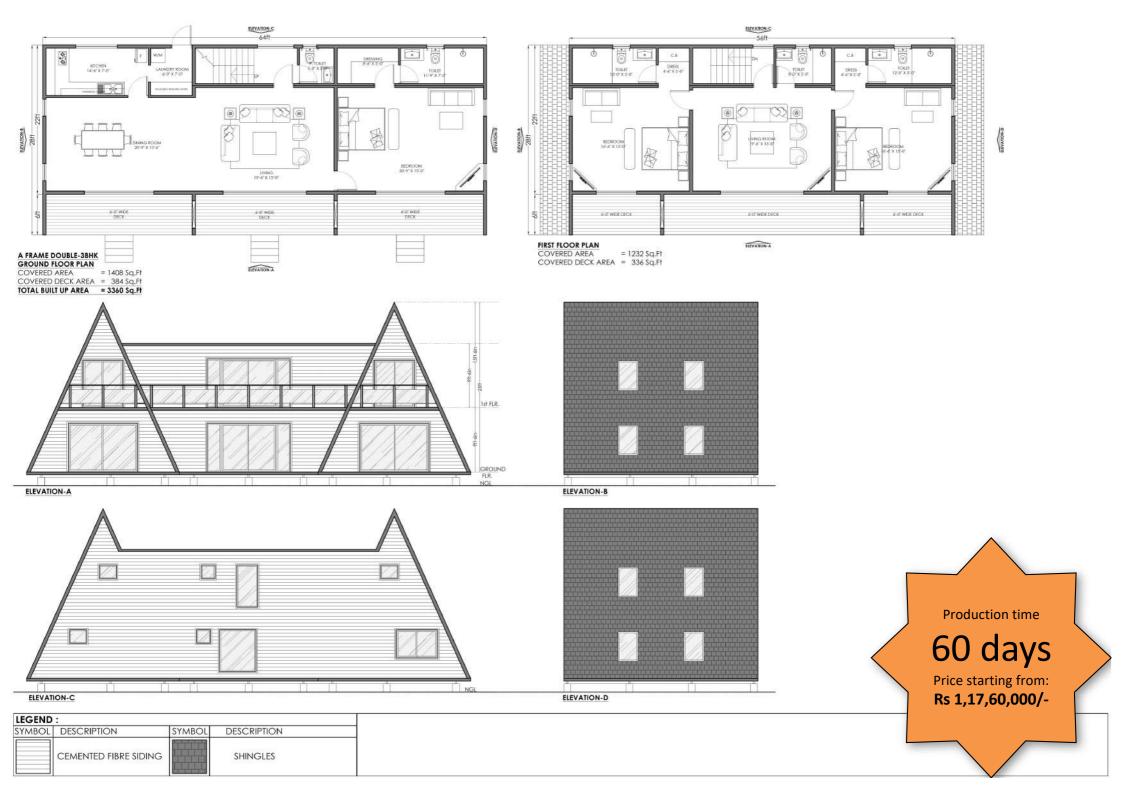

# Loom Crafts

ELEVATION-A

ELEVATION-B

ELEVATION-C

ELEVATION-D

| LEGEND | •           |                                                                                                                                                                                                                                                                                                                                                                                                                                                                                                                                                                                                                                                                                                                                                                                                                                                                                                                                                                                                                                                                                                                                                                                                                                                                                                                                                                                                                                                                                                                                                                                                                                                                                                                                                                                                                                                                                                                                                                                                                                                                                                                                |             | DE       |
|--------|-------------|--------------------------------------------------------------------------------------------------------------------------------------------------------------------------------------------------------------------------------------------------------------------------------------------------------------------------------------------------------------------------------------------------------------------------------------------------------------------------------------------------------------------------------------------------------------------------------------------------------------------------------------------------------------------------------------------------------------------------------------------------------------------------------------------------------------------------------------------------------------------------------------------------------------------------------------------------------------------------------------------------------------------------------------------------------------------------------------------------------------------------------------------------------------------------------------------------------------------------------------------------------------------------------------------------------------------------------------------------------------------------------------------------------------------------------------------------------------------------------------------------------------------------------------------------------------------------------------------------------------------------------------------------------------------------------------------------------------------------------------------------------------------------------------------------------------------------------------------------------------------------------------------------------------------------------------------------------------------------------------------------------------------------------------------------------------------------------------------------------------------------------|-------------|----------|
| SYMBOL | DESCRIPTION | SYMBOL                                                                                                                                                                                                                                                                                                                                                                                                                                                                                                                                                                                                                                                                                                                                                                                                                                                                                                                                                                                                                                                                                                                                                                                                                                                                                                                                                                                                                                                                                                                                                                                                                                                                                                                                                                                                                                                                                                                                                                                                                                                                                                                         | DESCRIPTION |          |
|        |             |                                                                                                                                                                                                                                                                                                                                                                                                                                                                                                                                                                                                                                                                                                                                                                                                                                                                                                                                                                                                                                                                                                                                                                                                                                                                                                                                                                                                                                                                                                                                                                                                                                                                                                                                                                                                                                                                                                                                                                                                                                                                                                                                |             | $\neg$ M |
|        | CLADDING    |                                                                                                                                                                                                                                                                                                                                                                                                                                                                                                                                                                                                                                                                                                                                                                                                                                                                                                                                                                                                                                                                                                                                                                                                                                                                                                                                                                                                                                                                                                                                                                                                                                                                                                                                                                                                                                                                                                                                                                                                                                                                                                                                | SHINGLES    | CC       |
|        |             | de la constanta de la constant |             | - 1      |

DESCRIPTION:

Modular Cottage of size 1542 Sq Ft covered area with 3 bedrooms with attached toilets, Kitchen / Dining Room, Living Room and covered deck area.

| LEGEND:            |            |           | DESCRIPTION:                                                                                                                                                                                                                                                                                                                                                                                                                                                                                                                                                                                                                                                                                                                                                                                                                                                                                                                                                                                                                                                                                                                                                                                                                                                                                                                                                                                                                                                                                                                                                                                                                                                                                                                                                                                                                                                                                                                                                                                                                                                                                                                  |
|--------------------|------------|-----------|-------------------------------------------------------------------------------------------------------------------------------------------------------------------------------------------------------------------------------------------------------------------------------------------------------------------------------------------------------------------------------------------------------------------------------------------------------------------------------------------------------------------------------------------------------------------------------------------------------------------------------------------------------------------------------------------------------------------------------------------------------------------------------------------------------------------------------------------------------------------------------------------------------------------------------------------------------------------------------------------------------------------------------------------------------------------------------------------------------------------------------------------------------------------------------------------------------------------------------------------------------------------------------------------------------------------------------------------------------------------------------------------------------------------------------------------------------------------------------------------------------------------------------------------------------------------------------------------------------------------------------------------------------------------------------------------------------------------------------------------------------------------------------------------------------------------------------------------------------------------------------------------------------------------------------------------------------------------------------------------------------------------------------------------------------------------------------------------------------------------------------|
| SYMBOL DESCRIPTION | SYMBOL DES | SCRIPTION | THE RESIDENCE OF THE PROPERTY |
| CLADDING           | SH         |           | Modular Cottage of size 1217 Sq Ft covered area with 3 bedrooms out of which 2 bedrooms with attached toilets and common kitchen / Dining / Living Room and covered deck area.                                                                                                                                                                                                                                                                                                                                                                                                                                                                                                                                                                                                                                                                                                                                                                                                                                                                                                                                                                                                                                                                                                                                                                                                                                                                                                                                                                                                                                                                                                                                                                                                                                                                                                                                                                                                                                                                                                                                                |