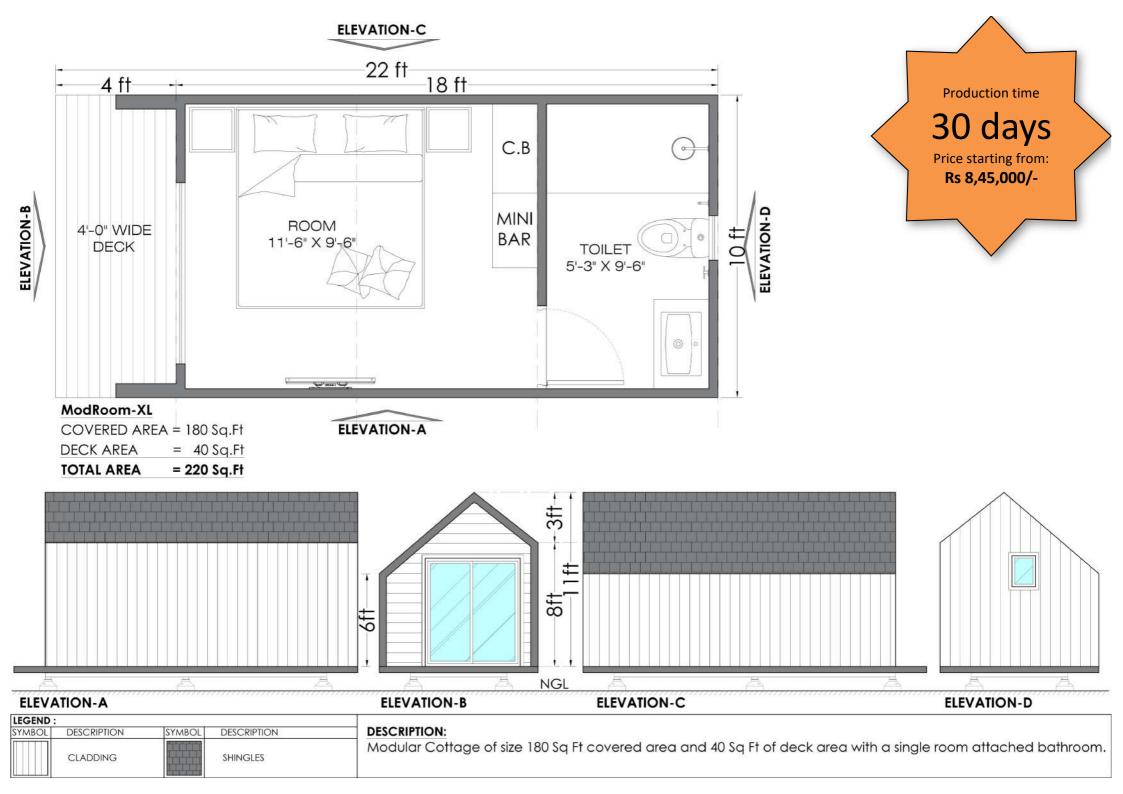

#### **DESCRIPTION:**

Modular Cottage of size 200 Sq Ft covered area and 88 Sq Ft of deck area with a single room attached bathroom.

SYMBOL DESCRIPTION

CLADDING

SYMBOL DESCRIPTION:

Modular Cottage of size 360 Sq Ft covered area and 90 Sq Ft of deck area with a single room attached bathroom.