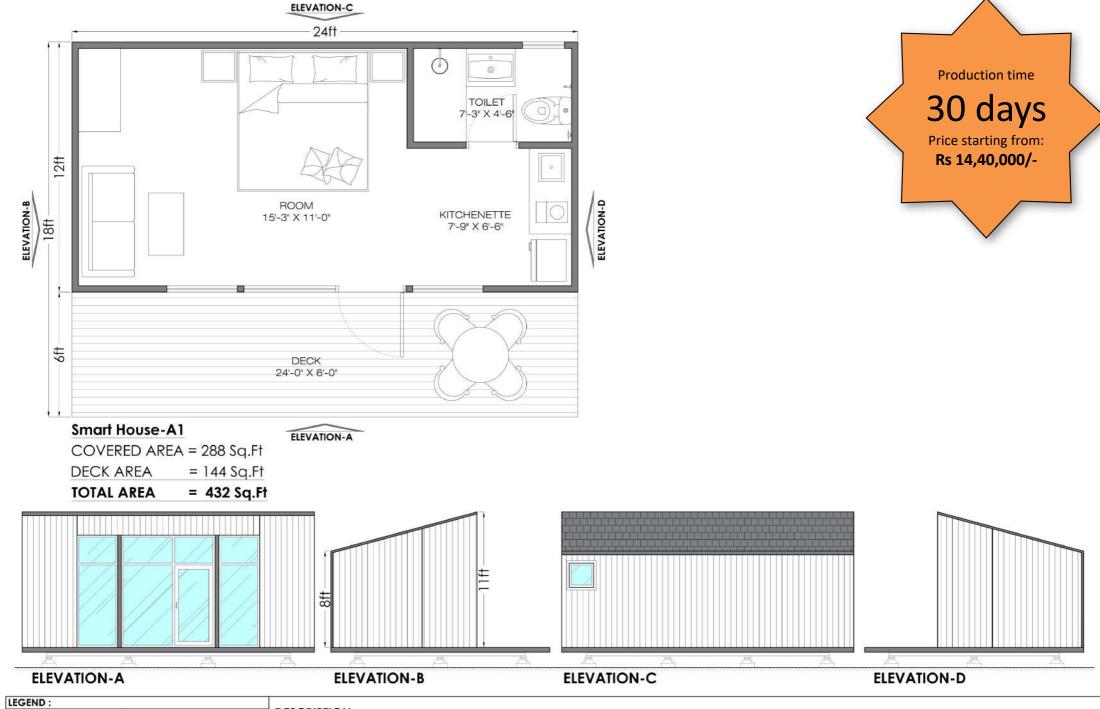

Floor plans on next page

SYMBOL DESCRIPTION SYMBOL DESCRIPTION:

SYMBOL DESCRIPTION SYMBOL DESCRIPTION:

Modular Cottage of size 288 Sq Ft covered area and 144 Sq Ft of open to sky deck area with a single room attached bathroom and space for kitchenette.