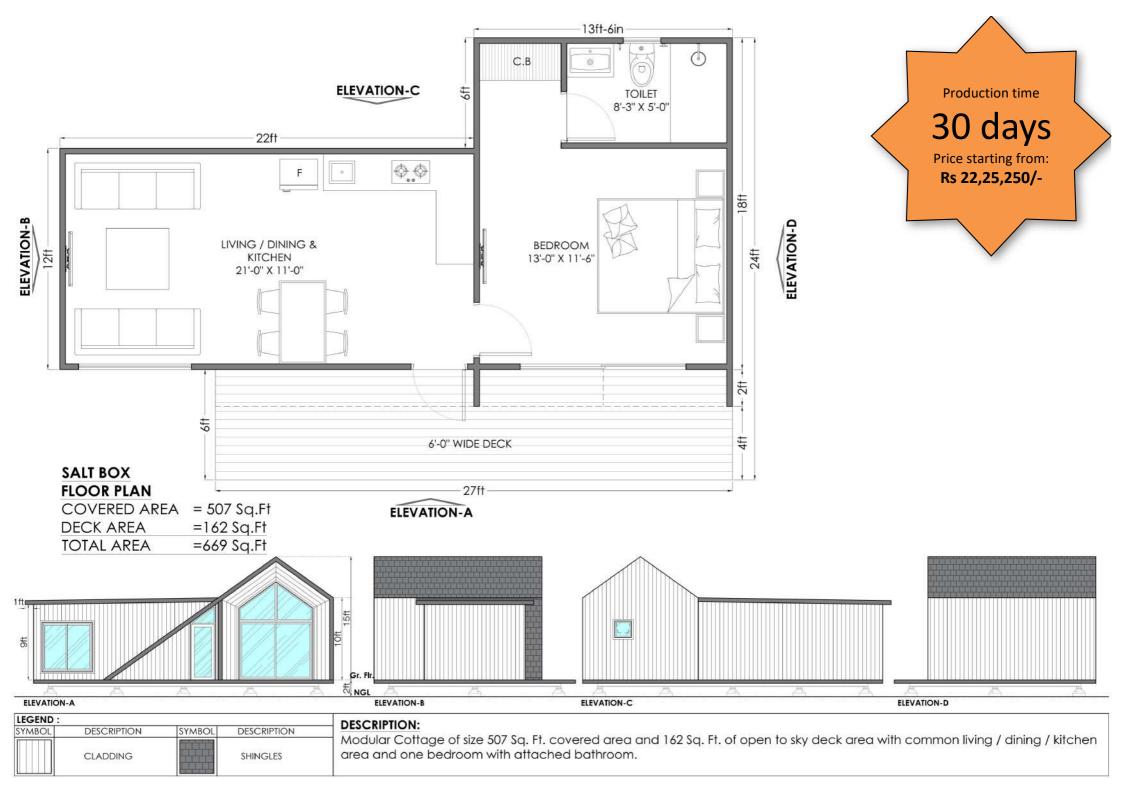

#### DESCRIPTION:

Modular Cottage of size 480 Sq Ft covered area with 1 bedroom with attached toilet, Kitchen / Dining Room, Living Room and covered deck area.