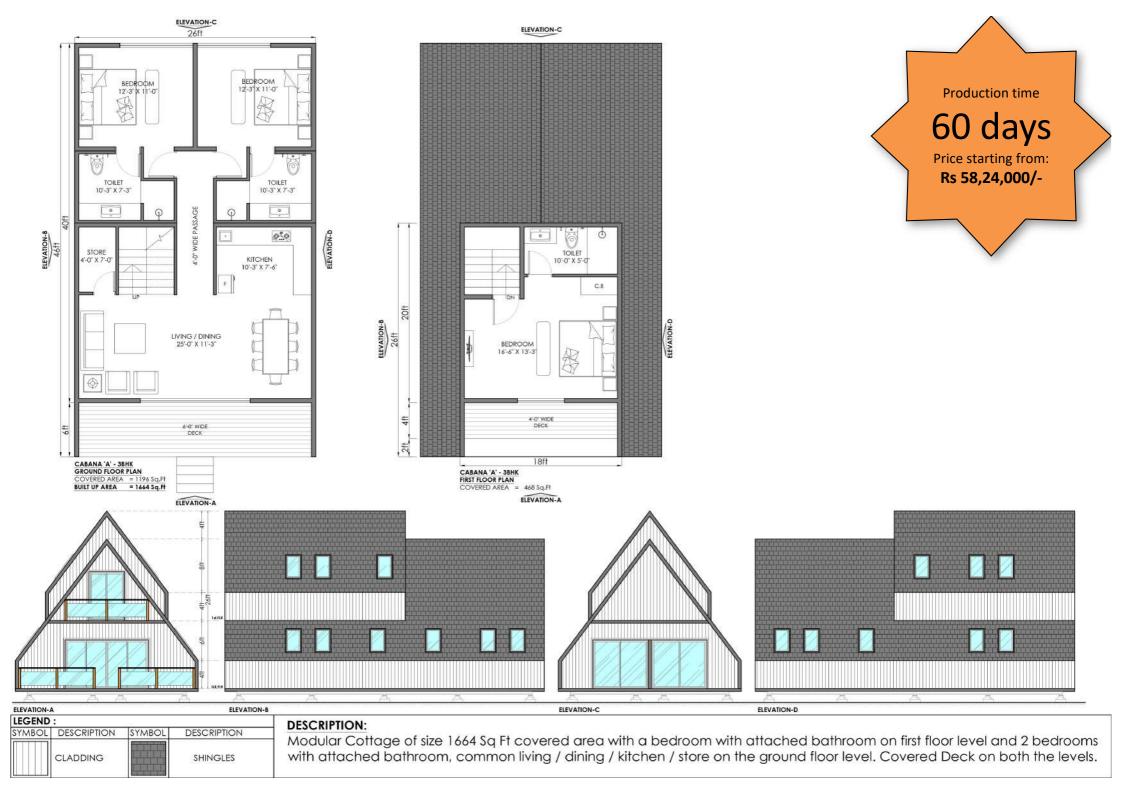

## PLEASE SCROLL DOWN TO BROWSE THROUGH OUR 3 & 4 BHK DESIGNS

"A" Frame 3 & 4 BHK (Pg no 53-55)

modAlpine 3BHK (Pg no 64-66)

Barn House 3BHK (Pg no 56-57)

modAlpine 3BHK (Pg no 67-68)

Cabana 'A' 3BHK (Pg no 58-59)