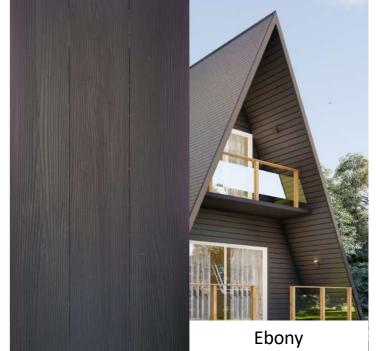

# LOOMCLAD METAL CLADDING

We use powder coated Galvanized steel metal cladding for the external walls in solid colors or wood textures as shown. Wood textures are created using the best quality sublimation process of make Menphis / Sublitex from Italy which comes with 15+ years durability for outdoor use. As this is not natural wood, there are no issues of weather and termites on the external façade of our homes & cottages.

\*\*This is not a standard inclusion and is available at extra cost of Rs 350/- per sft for wood finish, in replacement of Cement siding

Standard Grey / Any other color as per RAL

Wenge