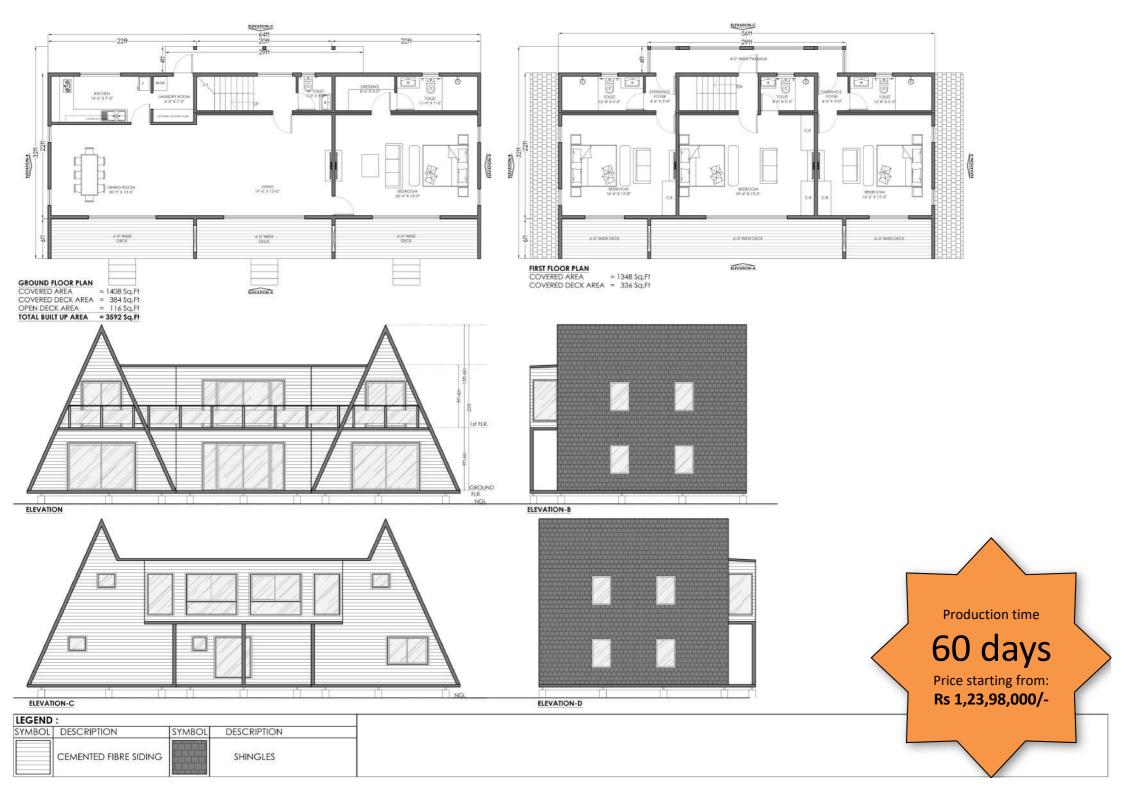

## PLEASE SCROLL DOWN TO BROWSE THROUGH OUR 3 & 4 BHK DESIGNS

"A" Frame 3 & 4 BHK (Pg no 53-55)

modAlpine 3BHK (Pg no 64-66)

Barn House 3BHK (Pg no 56-57)

modAlpine 3BHK (Pg no 67-68)

Cabana 'A' 3BHK (Pg no 58-59)

Willow Barn 3BHK (Pg no 69-70)

Concept Homes 3BHK (Pg no 60-63)