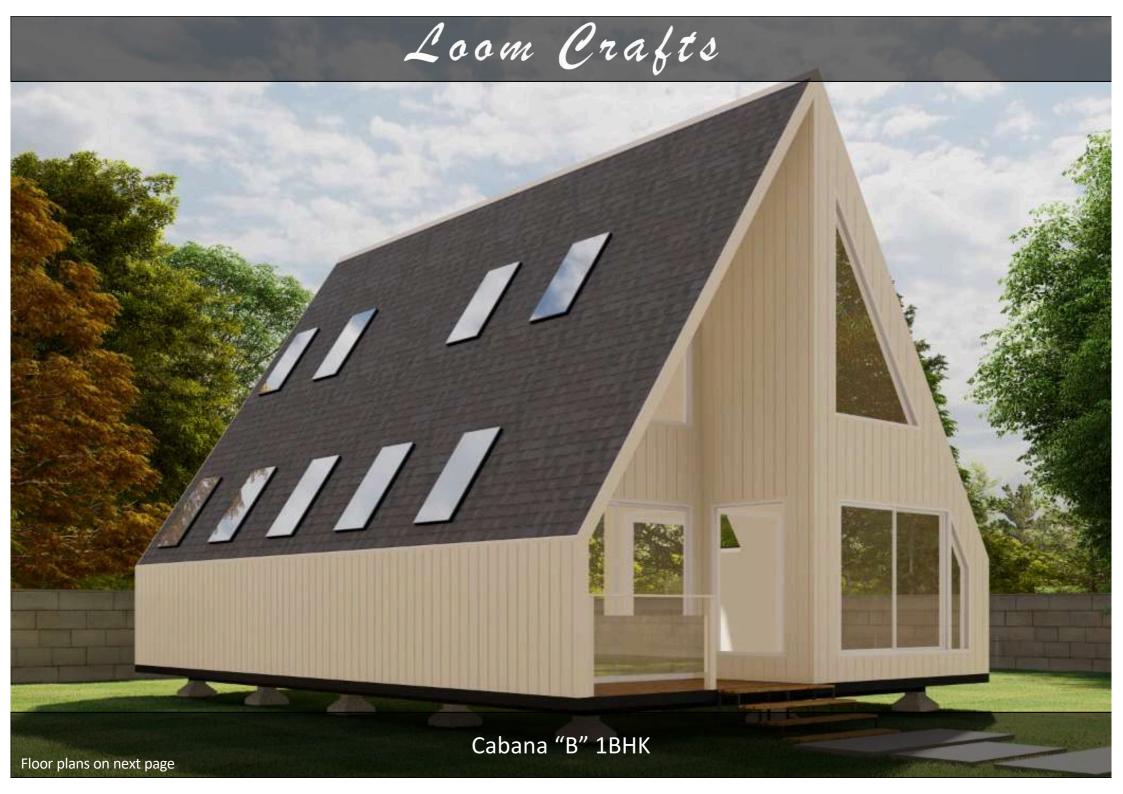

Production time

45 days

Price starting from: Rs 29,64,000/-

ELEVATION - A ELEVATION - B ELEVATION - C ELEVATION - D LEGEND :

DESCRIPTION DESCRIPTION SYMBOL SYMBOL CLADDING SHINGLES

#### DESCRIPTION:

Modular Cottage of size 877 Sq Ft covered area with a sleeping area on first floor level and common living / dining & kitchen on the ground floor level. Covered Deck on ground floor level.