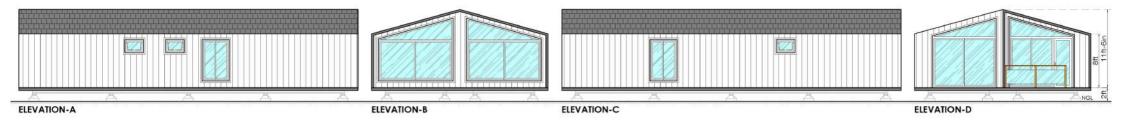

# Loom Crafts ModAlpine 3BHK Floor plans on next page

| LEGEND:                                  | DESCRIPTION:                                                                                                                                      |  |
|------------------------------------------|---------------------------------------------------------------------------------------------------------------------------------------------------|--|
| DIMBOLI DESCRIPTION ISTMBOLI DESCRIPTION |                                                                                                                                                   |  |
| CLADDING SHINGLES                        | Modular Cottage of size 1300 Sq Ft covered area with 3 bedrooms with attached toilets and common living / dining / kitchen and covered deck area. |  |