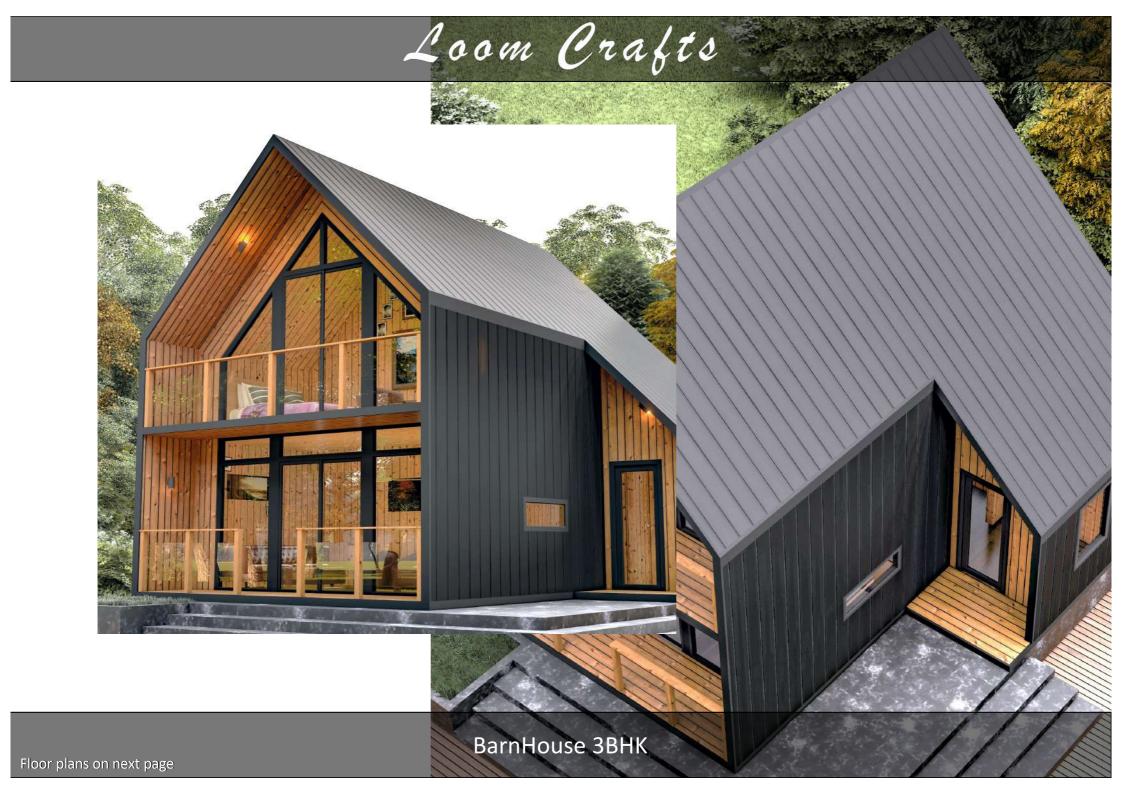

## PLEASE SCROLL DOWN TO BROWSE THROUGH OUR 3 & 4 BHK DESIGNS

"A" Frame 3 & 4 BHK (Pg no 53-55)

modAlpine 3BHK (Pg no 64-66)

Barn House 3BHK (Pg no 56-57)

modAlpine 3BHK (Pg no 67-68)

Cabana 'A' 3BHK (Pg no 58-59)