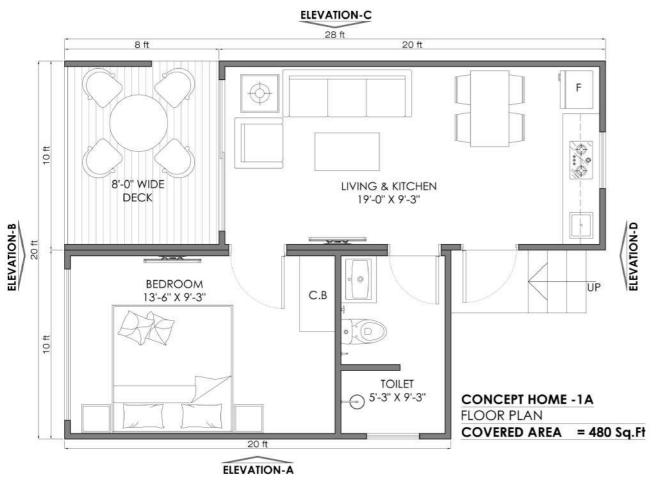

#### DESCRIPTION:

Modular Cottage of size 480 Sq Ft covered area with 1 bedroom with attached toilet, Kitchen / Dining Room, Living Room and covered deck area.