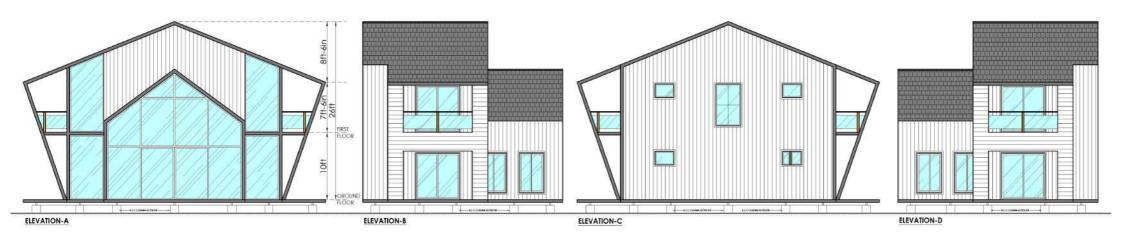

page





| LEGEND:                                  | DESCRIPTION:                                                                                                                                      |  |
|------------------------------------------|---------------------------------------------------------------------------------------------------------------------------------------------------|--|
| DIMBOLI DESCRIPTION ISTMBOLI DESCRIPTION |                                                                                                                                                   |  |
| CLADDING SHINGLES                        | Modular Cottage of size 1300 Sq Ft covered area with 3 bedrooms with attached toilets and common living / dining / kitchen and covered deck area. |  |







| LEGEND: |             |        |             |  |  |
|---------|-------------|--------|-------------|--|--|
| SYMBOL  | DESCRIPTION | SYMBOL | DESCRIPTION |  |  |
|         | CLADDING    |        | SHINGLES    |  |  |

## DESCRIPTION:

Modular Cottage of size 2023 Sq Ft covered area and 224 Sq Ft open to sky deck area with 3 bedrooms with attached toilets and common living / dining / kitchen area.

## Loom Crafts

modular prefab homes & cottages

### PLEASE SCROLL DOWN TO BROWSE THROUGH OUR STUDIO COTTAGE DESIGNS



modRoom XL Loft (Pg no 71-74)



modRoom XL Double (Pg no 75-76)



Smart House A1 (Pg no 77-78)



Smart House Double A4 (Pg no 79-80)





ModRoomXL Loft Studio

Floor plans on next page

















SYMBOL DESCRIPTION SYMBOL DESCRIPTION:

SYMBOL DESCRIPTION SYMBOL DE