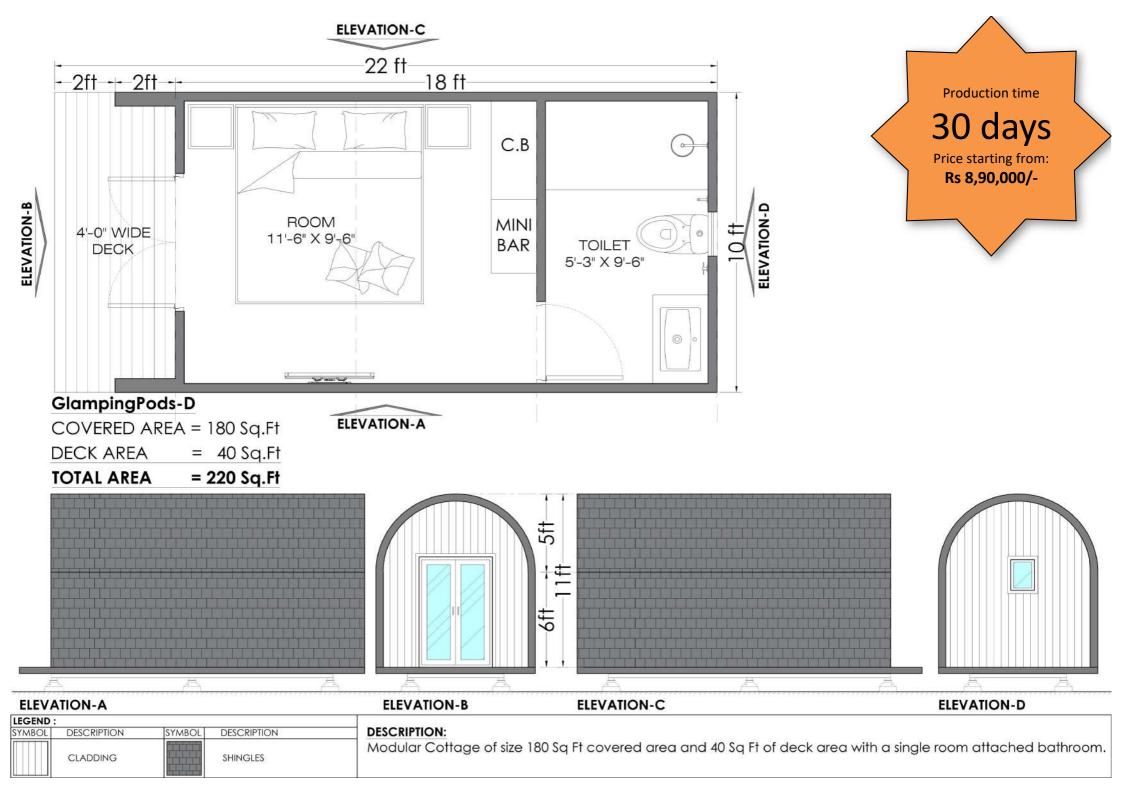

Glamping Pod B (Pg no 102-103)

Glamping Pod C (Pg no 104-107)

Glamping Pod D (Pg no 108-111)

Glamping Pod E (Pg no 112-115)

Tree House (Pg no 116-117)

| LEGEND: |                                               |        |                        |        |             |
|---------|-----------------------------------------------|--------|------------------------|--------|-------------|
| SYMBOL  | DESCRIPTION                                   | SYMBOL | DESCRIPTION            | SYMBOL | DESCRIPTION |
|         | NATURAL THERMO PINE /<br>WOOD FINISH LOOMCLAD |        | POWDER COATED LOOMCLAD |        | SHINGLES    |

DESCRIPTION:

LEGEND:

SYMBOL DESCRIPTION

CLADDING

SYMBOL

DESCRIPTION

SHINGLES

Modular Cottage of size 351 Sq Ft covered area and 111 Sq Ft covered deck area with a single bedroom and

attached bathroom. Raised platform and staircase for the same to be arranged by client.