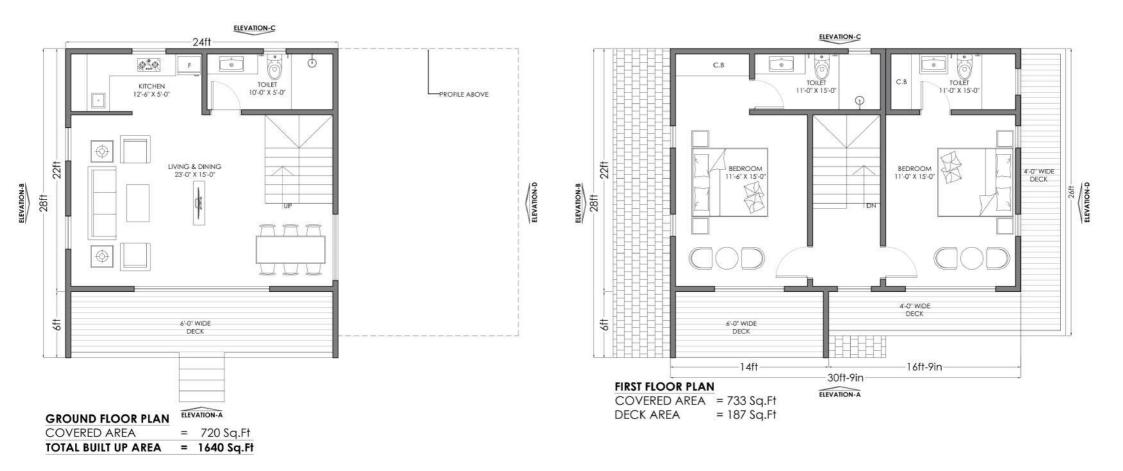

#### LOOM CRAFTS DESIGNS & FLOOR PLANS

modular prefab homes & cottages

#### PLEASE SCROLL DOWN TO BROWSE THROUGH OUR 1BHK DESIGNS

'A' Frame 1BHK (Pg no 12-13)

Alpinevilla 1BHK (Pg no 14-16)

Barn House 1BHK (Pg no 17-18)

Cabana 'A' 1BHK (Pg no 19-20)

Cabana 'A' 1BHK (Pg no 21-22)

Concept Homes 1BHK (Pg no 23-25)

modAlpine 1BHK (Pg no 26-28)

SaltBox 1BHK (Pg no 29-30)

**COVERED AREA** = 624 Sq.Ft

TOTAL BUILT UP AREA = 877 Sq.Ft

CABANA-B 1BHK

FIRST FLOOR PLAN

COVERED AREA = 253 Sq.Ft DOUBLE HEIGHT AREA = 189 Sq.Ft

#### DESCRIPTION:

Modular Cottage of size 877 Sq Ft covered area with a sleeping area on first floor level and common living / dining & kitchen on the ground floor level. Covered Deck on ground floor level.