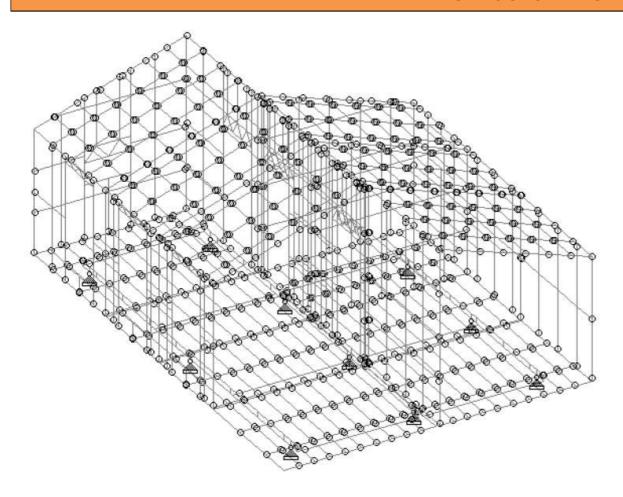

#### STRUCTURAL SAFETY

A 3 dimensional analytical model is prepared for all our cottages in Staad Pro. The load due to self-weight, live load, wind load and earthquake load are applied and sections are checked as per the provisions of IS 801-1975 for strength & Serviceability.

#### **DESIGN PARAMETERS:**

- Material Grade: Structural section are made of Cold-formed steel members, yield strength 250Mpa which are used for Main frames, floors and walls of cottage confirming to IS 2062 / ASTM A36.
- Design Loads:
  - Dead Loads:

• Floor: 32.29 Kg/m2

Interior Walls: 39.88 Kg/m2Exterior Walls: 37.66 Kg/m2

• Roof: 35.66 Kg/m2

Live Loads:

Roof: 50 Kg/m2Floor: 200 Kg/m2

Wind Loads:

Basic Wind Speed: 180 Km/hrDesign Life of structure: 50 years

Seismic Loads:

· Seismic Zone: IV

Specific applicable codes and standards are identified and adopted in the design philosophies as appropriate to the structural elements. The latest editions of the Codes and standards are used in designs. All design work are based on Indian Standards and Codes with latest revision, with amendments if any, as on date. However, if certain provisions are not available in Indian Standards, International codes and standards are adopted.