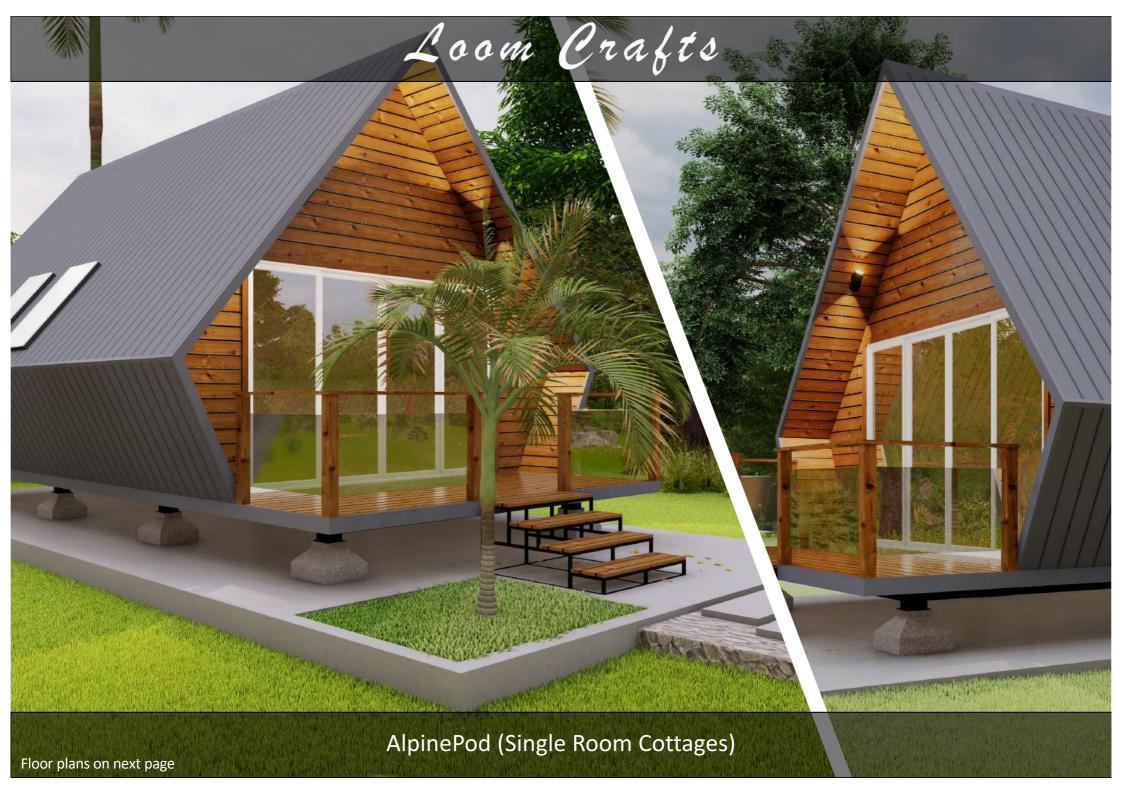

### PLEASE SCROLL DOWN TO BROWSE THROUGH OUR SINGLE ROOM / GLAMPING POD DESIGNS

modRoom XL (Pg no 82-85)

modRoom 'A' Frame (Pg no 86-89)

Alpine Pod (Pg no 90-93)

Bali (Pg no 94-97)

Glamping Pod A (Pg no 98-101)