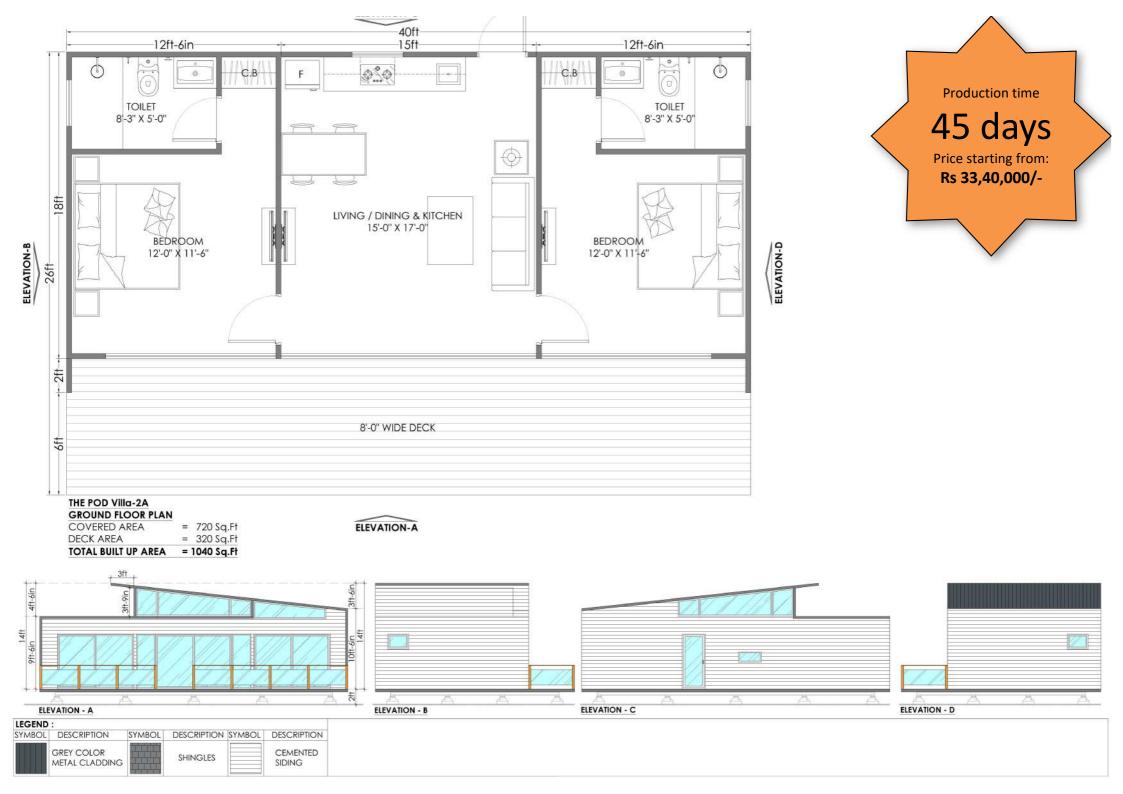

Production time

45 days

Price starting from: Rs 29,64,000/-

ELEVATION - A ELEVATION - B ELEVATION - C ELEVATION - D LEGEND :

DESCRIPTION DESCRIPTION SYMBOL SYMBOL CLADDING SHINGLES