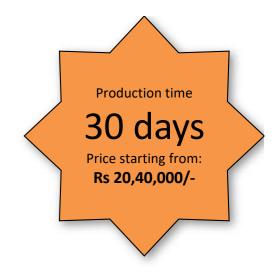

#### DESCRIPTION:

Modular Cottage of size 480 Sq Ft covered area with 1 bedroom with attached toilet, Kitchen / Dining Room, Living Room and covered deck area.