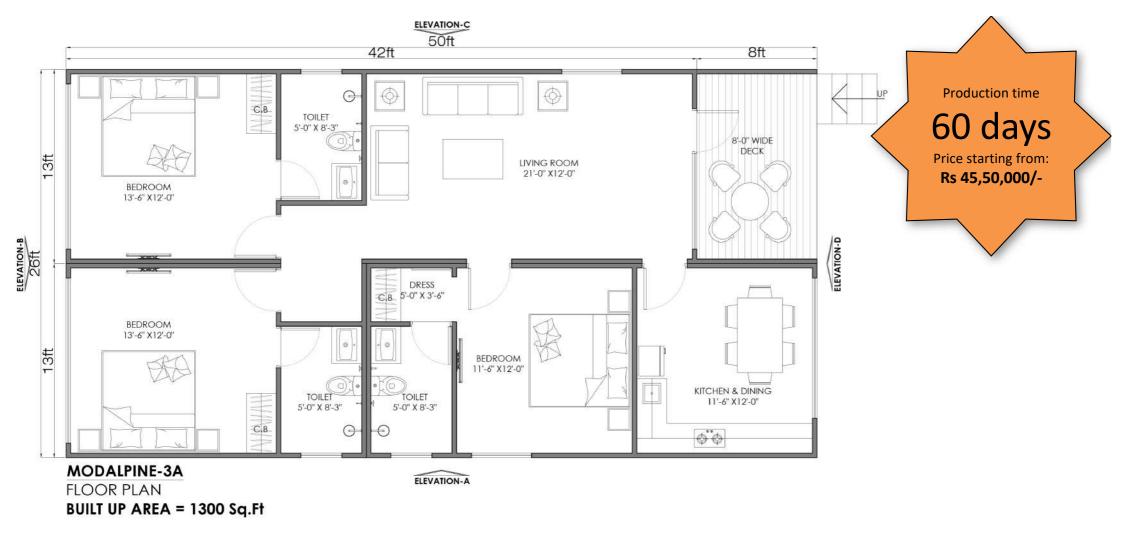

COVERED AREA = 1300 Sq.Ft

SYMBOL DESCRIPTION SYMBOL DESCRIPTION:

Modular Cottage of size 1300 Sq Ft covered area with 3 bedrooms with attached toilets and common kitchen / Dining / Living Room and covered deck area.