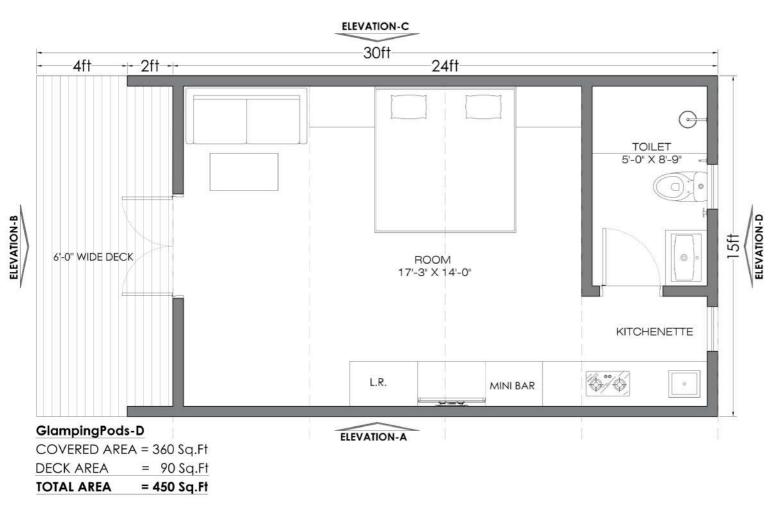

Glamping Pod B (Pg no 102-103)

Glamping Pod C (Pg no 104-107)

Glamping Pod D (Pg no 108-111)

Glamping Pod E (Pg no 112-115)

Tree House (Pg no 116-117)

| LEGEND: |                                               |        |                        |        |             |
|---------|-----------------------------------------------|--------|------------------------|--------|-------------|
| SYMBOL  | DESCRIPTION                                   | SYMBOL | DESCRIPTION            | SYMBOL | DESCRIPTION |
|         | NATURAL THERMO PINE /<br>WOOD FINISH LOOMCLAD |        | POWDER COATED LOOMCLAD |        | SHINGLES    |

#### **DESCRIPTION:**

Modular Cottage of size 200 Sq Ft covered area and 88 Sq Ft of deck area with a single room attached bathroom.

SYMBOL DESCRIPTION

CLADDING

SYMBOL DESCRIPTION:

Modular Cottage of size 360 Sq Ft covered area and 90 Sq Ft of deck area with a single room attached bathroom.