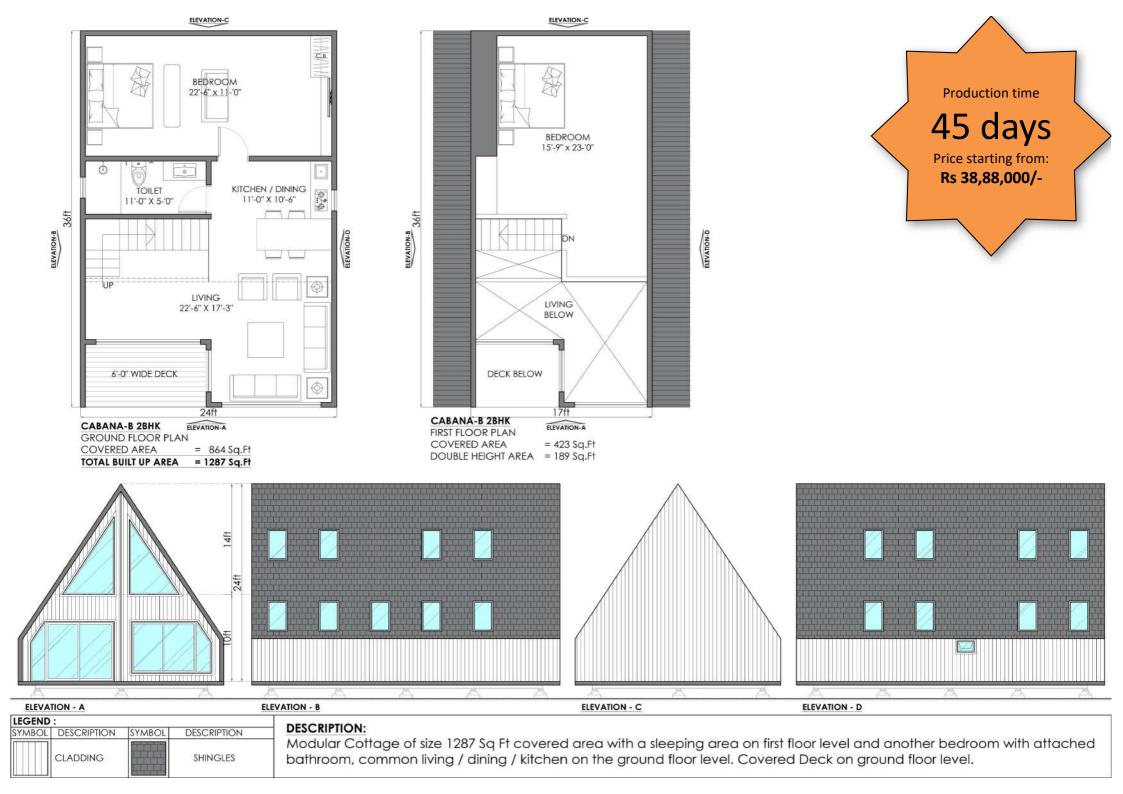

#### DESCRIPTION:

Modular Cottage of size 1453 Sq Ft covered area and 187 Sq Ft open to sky deck area with 2 bedrooms attached bathrooms on first floor level and common living / dining / kitchen / bathroom on the ground floor level. Covered Deck on both the levels.