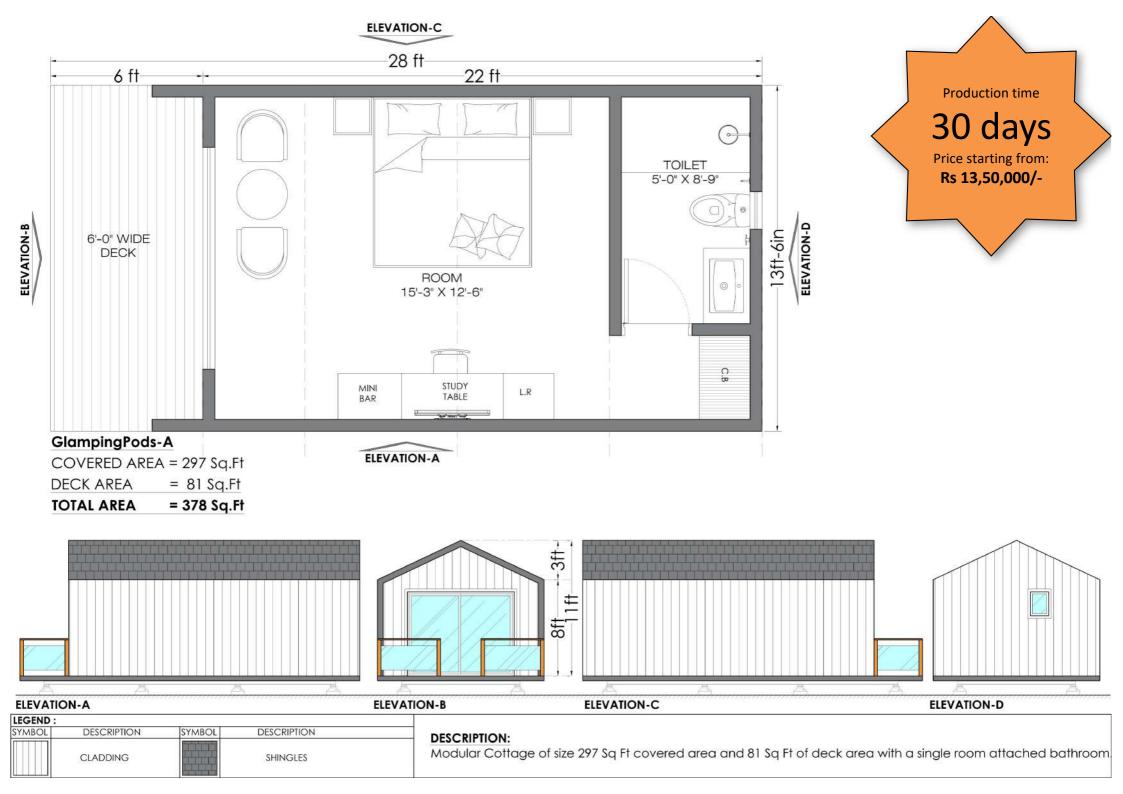

#### **DESCRIPTION:**

Modular Cottage of size 200 Sq Ft covered area and 88 Sq Ft of deck area with a single room attached bathroom.

SYMBOL DESCRIPTION

CLADDING

SYMBOL DESCRIPTION:

Modular Cottage of size 360 Sq Ft covered area and 90 Sq Ft of deck area with a single room attached bathroom.