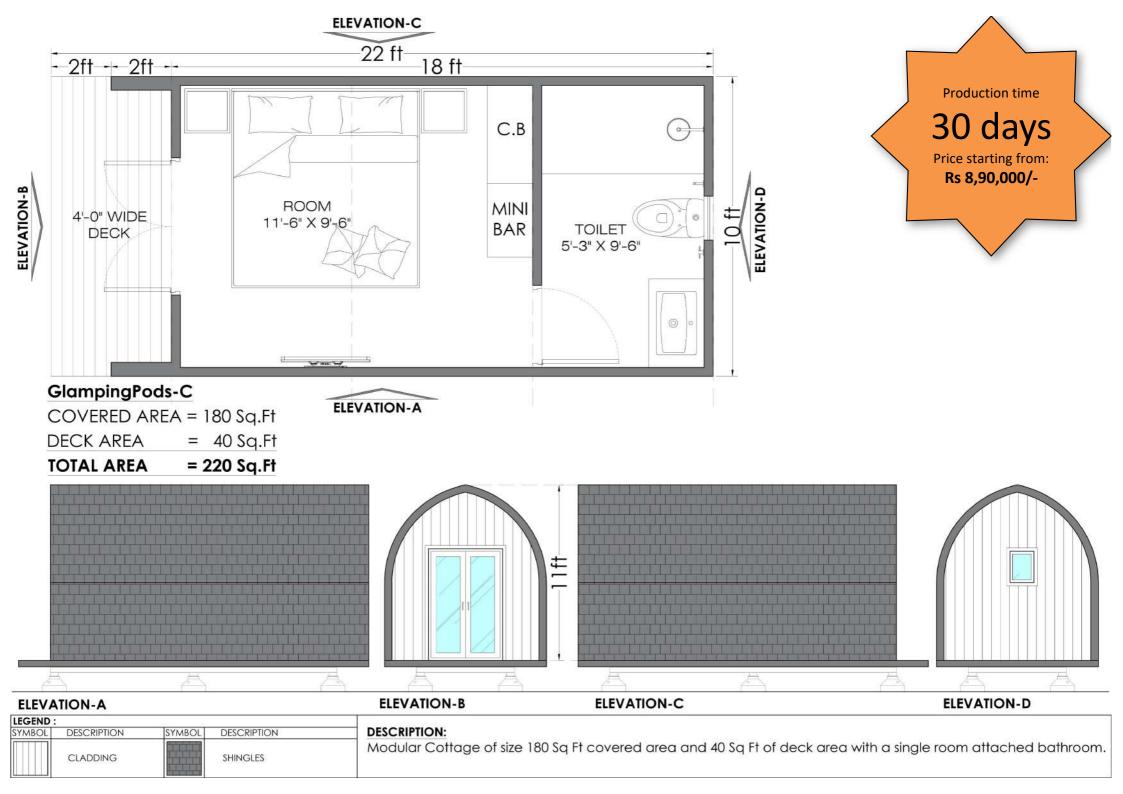

Glamping Pod B (Pg no 102-103)

Glamping Pod C (Pg no 104-107)

Glamping Pod D (Pg no 108-111)

Glamping Pod E (Pg no 112-115)

Tree House (Pg no 116-117)

| LEGEND: |                                               |        |                        |        |             |
|---------|-----------------------------------------------|--------|------------------------|--------|-------------|
| SYMBOL  | DESCRIPTION                                   | SYMBOL | DESCRIPTION            | SYMBOL | DESCRIPTION |
|         | NATURAL THERMO PINE /<br>WOOD FINISH LOOMCLAD |        | POWDER COATED LOOMCLAD |        | SHINGLES    |