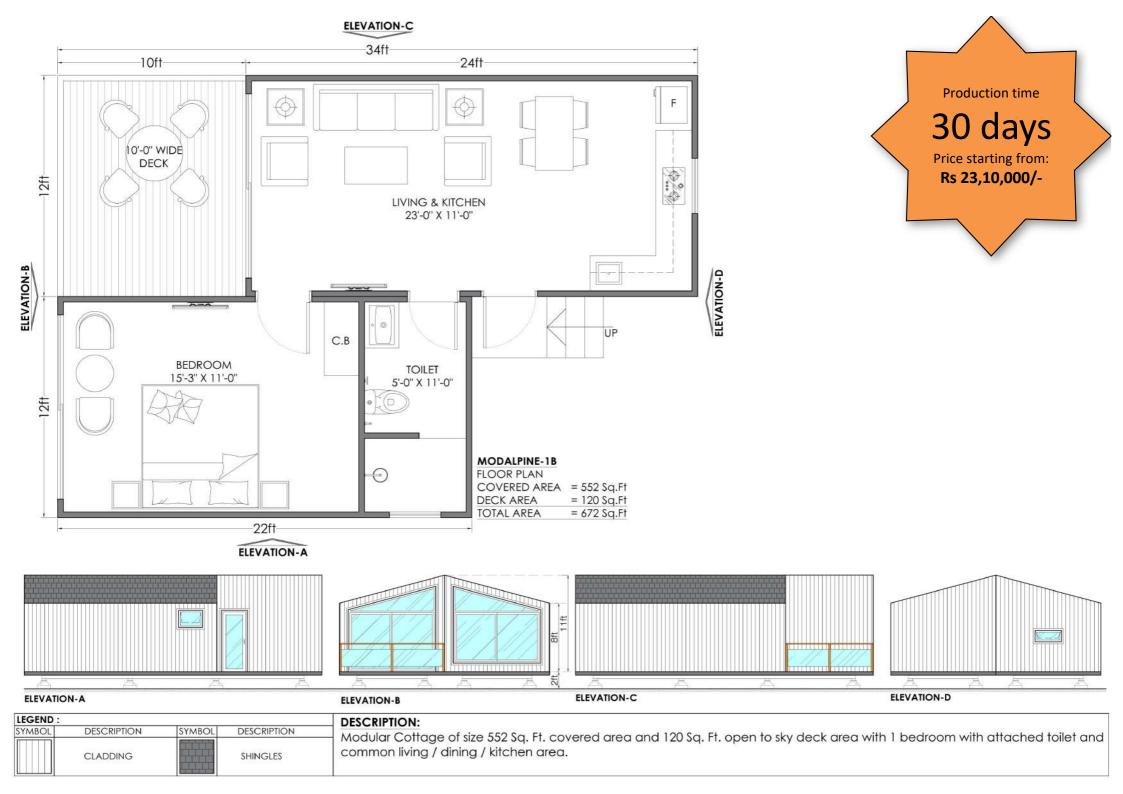

# Loom Crafts ModAlpine 1BHK Floor plans on next page

| CLADDING | SYMBOL | DESCRIPTION | SYMBOL | DESCRIPTION | SHINGLES

#### DESCRIPTION:

Modular Cottage of size 400 Sq. Ft. covered area and 80 Sq. Ft. open to sky deck area with 1 bedroom with attached toilet and common living / dining / kitchen area.

modular prefab homes & cottages