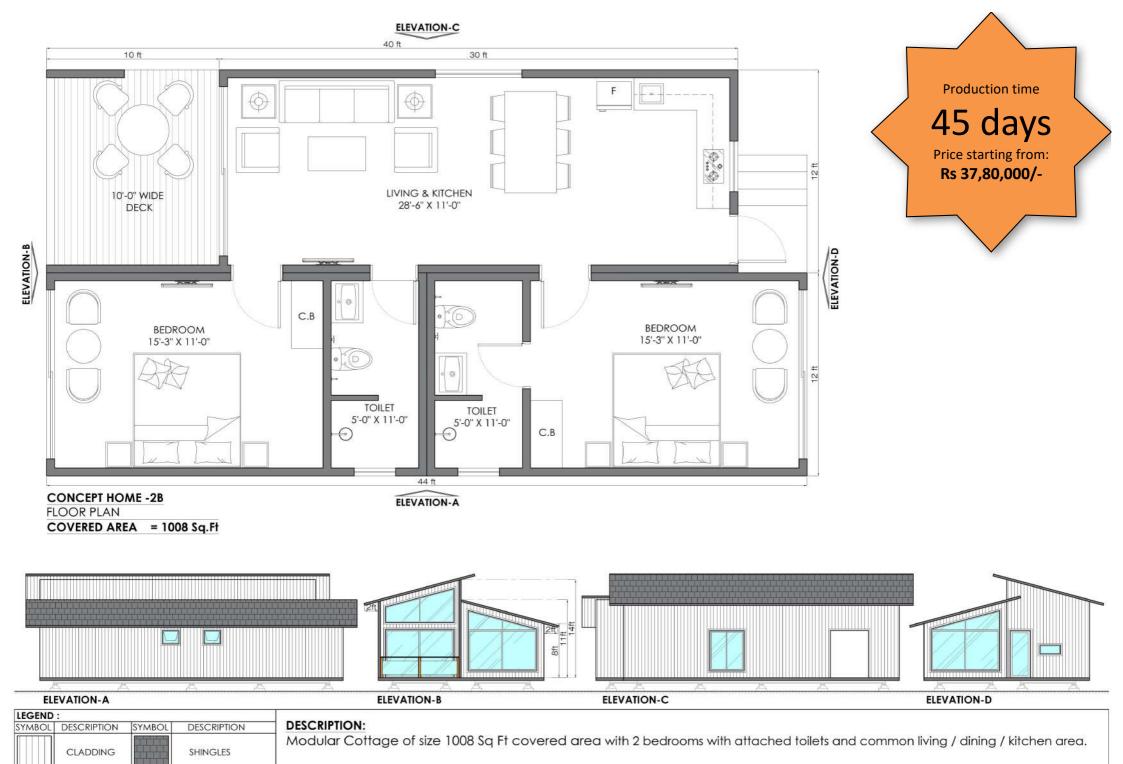

#### DESCRIPTION:

Modular Cottage of size 877 Sq Ft covered area with a sleeping area on first floor level and common living / dining & kitchen on the ground floor level. Covered Deck on ground floor level.