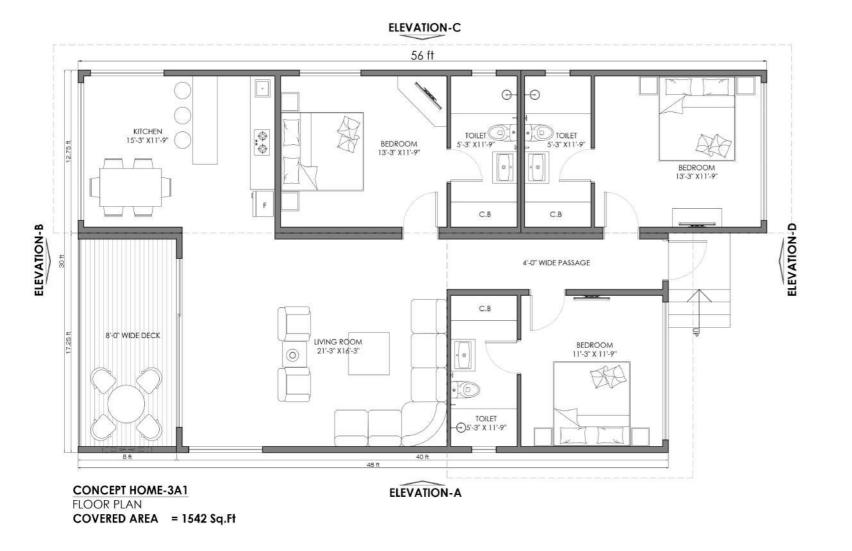

DESCRIPTION:

Modular Cottage of size 1542 Sq Ft covered area with 3 bedrooms with attached toilets, Kitchen / Dining Room, Living Room and covered deck area.

| LEGEND:            |            |           | DESCRIPTION:                                                                                                                                                                                                                                                                                                                                                                                                                                                                                                                                                                                                                                                                                                                                                                                                                                                                                                                                                                                                                                                                                                                                                                                                                                                                                                                                                                                                                                                                                                                                                                                                                                                                                                                                                                                                                                                                                                                                                                                                                                                                                                                  |
|--------------------|------------|-----------|-------------------------------------------------------------------------------------------------------------------------------------------------------------------------------------------------------------------------------------------------------------------------------------------------------------------------------------------------------------------------------------------------------------------------------------------------------------------------------------------------------------------------------------------------------------------------------------------------------------------------------------------------------------------------------------------------------------------------------------------------------------------------------------------------------------------------------------------------------------------------------------------------------------------------------------------------------------------------------------------------------------------------------------------------------------------------------------------------------------------------------------------------------------------------------------------------------------------------------------------------------------------------------------------------------------------------------------------------------------------------------------------------------------------------------------------------------------------------------------------------------------------------------------------------------------------------------------------------------------------------------------------------------------------------------------------------------------------------------------------------------------------------------------------------------------------------------------------------------------------------------------------------------------------------------------------------------------------------------------------------------------------------------------------------------------------------------------------------------------------------------|
| SYMBOL DESCRIPTION | SYMBOL DES | SCRIPTION | THE RESIDENCE OF THE PROPERTY |
| CLADDING           | SH         |           | Modular Cottage of size 1217 Sq Ft covered area with 3 bedrooms out of which 2 bedrooms with attached toilets and common kitchen / Dining / Living Room and covered deck area.                                                                                                                                                                                                                                                                                                                                                                                                                                                                                                                                                                                                                                                                                                                                                                                                                                                                                                                                                                                                                                                                                                                                                                                                                                                                                                                                                                                                                                                                                                                                                                                                                                                                                                                                                                                                                                                                                                                                                |