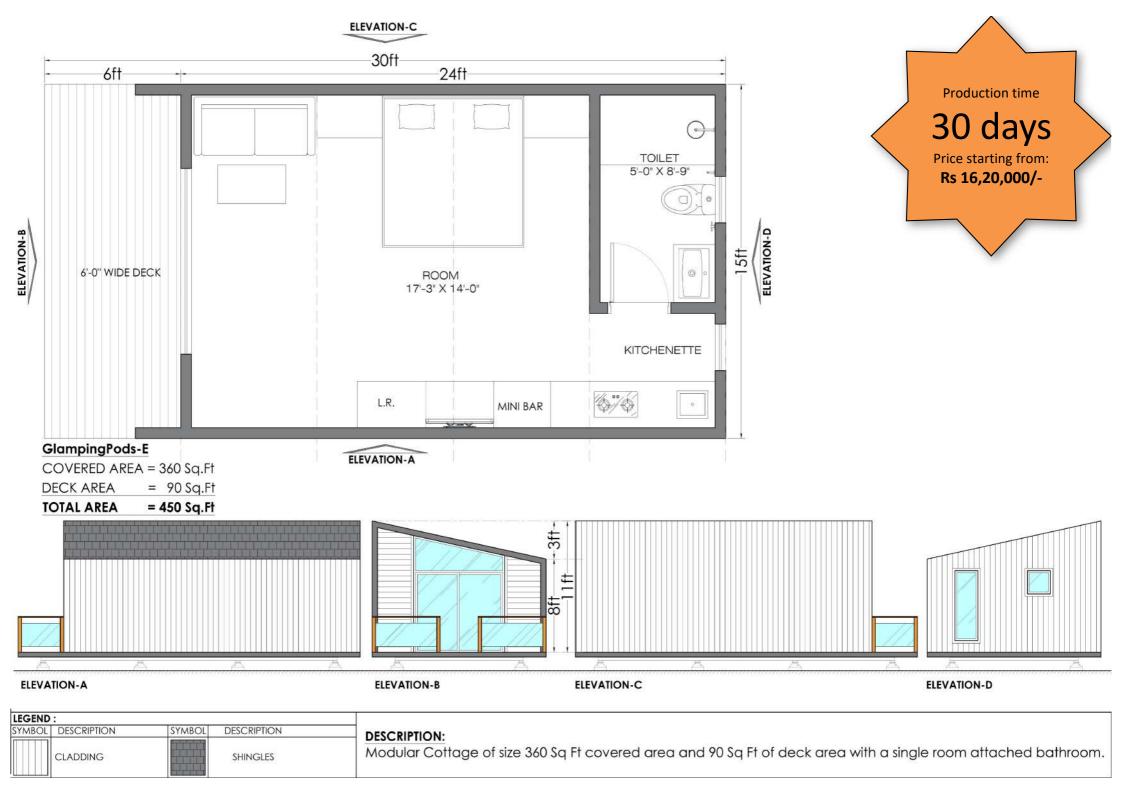

#### **DESCRIPTION:**

Modular Cottage of size 200 Sq Ft covered area and 88 Sq Ft of deck area with a single room attached bathroom.

SYMBOL DESCRIPTION

CLADDING

SYMBOL DESCRIPTION:

Modular Cottage of size 360 Sq Ft covered area and 90 Sq Ft of deck area with a single room attached bathroom.