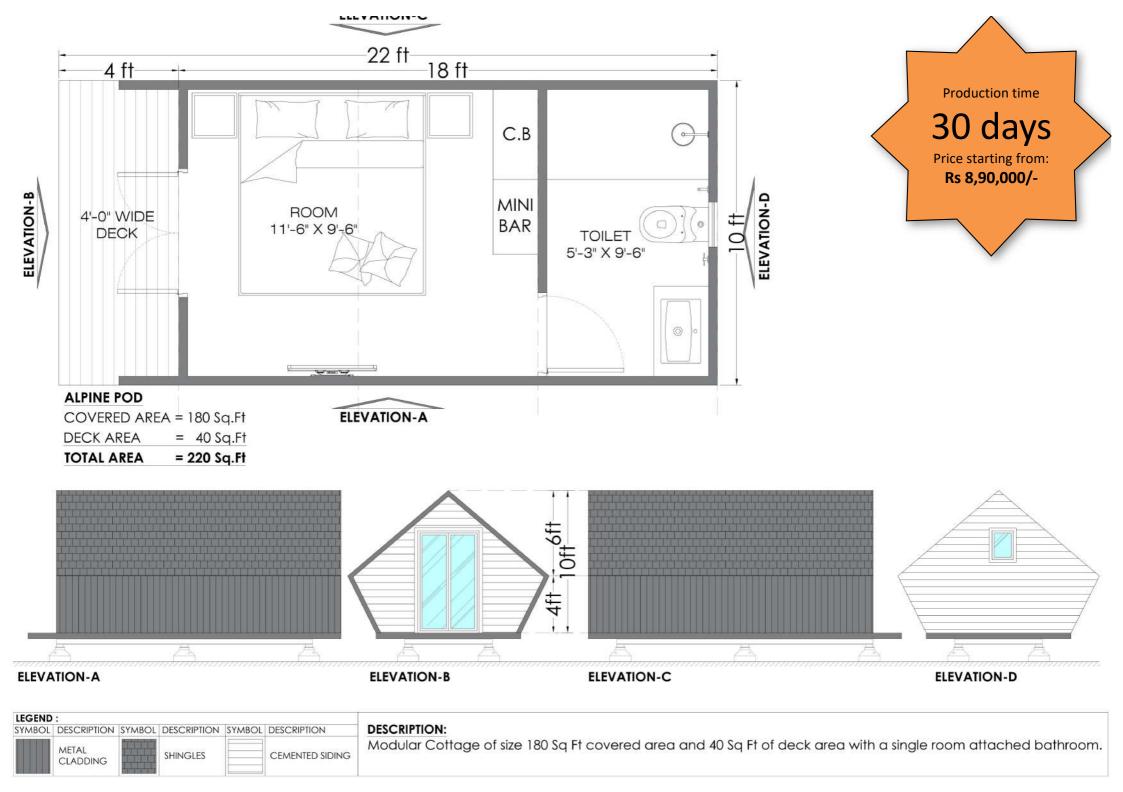

#### **DESCRIPTION:**

Modular Cottage of size 200 Sq Ft covered area and 88 Sq Ft of deck area with a single room attached bathroom.

SYMBOL DESCRIPTION

CLADDING

SYMBOL DESCRIPTION:

Modular Cottage of size 360 Sq Ft covered area and 90 Sq Ft of deck area with a single room attached bathroom.