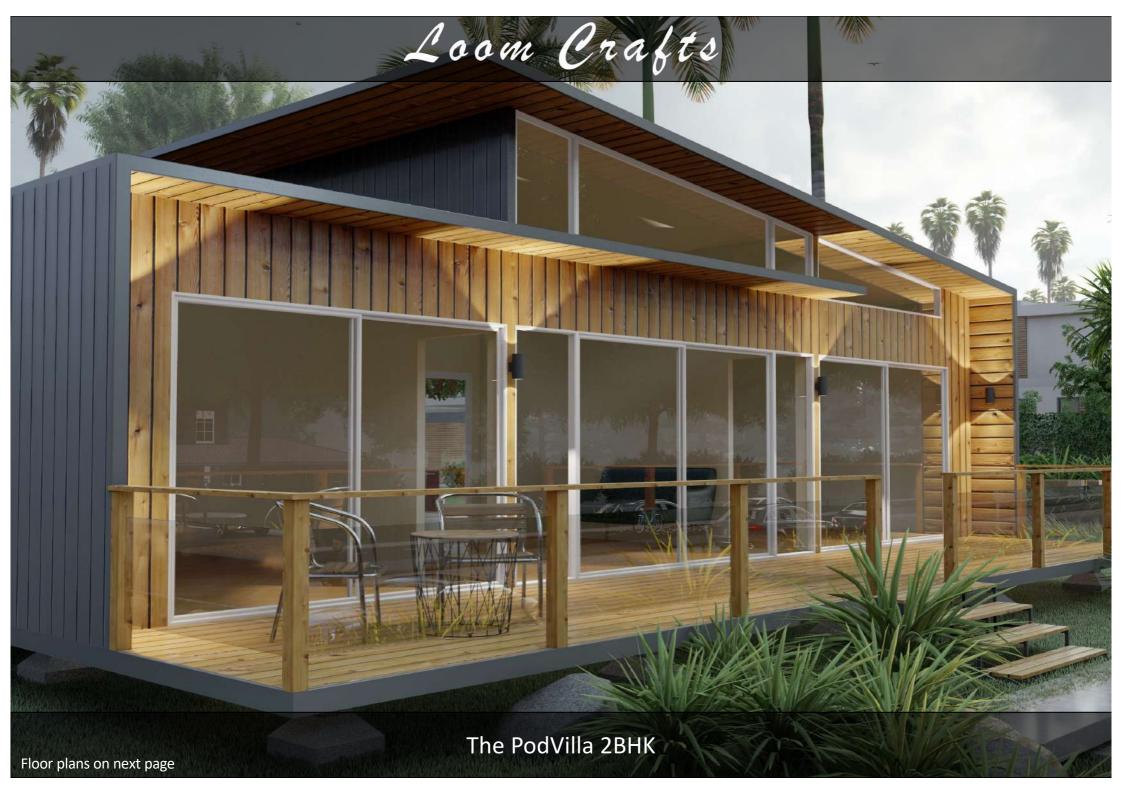

#### PLEASE SCROLL DOWN TO BROWSE THROUGH OUR 2BHK DESIGNS

'A' Frame 2BHK (Pg no 32-33)

Alpinevilla 2BHK (Pg no 34-36)

Barn House 2BHK (Pg no 37-38)

Cabana 'A' 2BHK (Pg no 39-40)

Cabana 'A' 1BHK (Pg no 41-42)

Concept Homes 2BHK (Pg no 43-45)

modAlpine 2BHK (Pg no 46-48)

The PodVilla 2BHK (Pg no 49-51)

| LEGEND : |             |        |             |  |
|----------|-------------|--------|-------------|--|
| SYMBOL   | DESCRIPTION | SYMBOL | DESCRIPTION |  |
|          | CLADDING    |        | SHINGLES    |  |