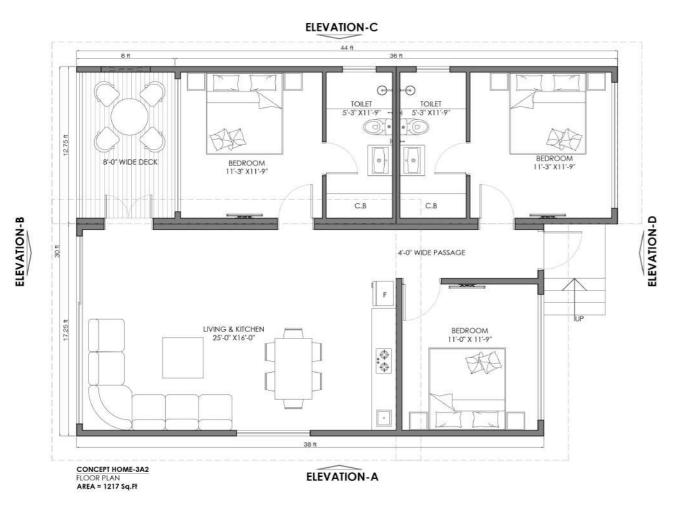

DESCRIPTION:

Modular Cottage of size 1542 Sq Ft covered area with 3 bedrooms with attached toilets, Kitchen / Dining Room, Living Room and covered deck area.

| LEGEND:            |            |           | DESCRIPTION:                                                                                                                                                                                                                                                                                                                                                                                                                                                                                                                                                                                                                                                                                                                                                                                                                                                                                                                                                                                                                                                                                                                                                                                                                                                                                                                                                                                                                                                                                                                                                                                                                                                                                                                                                                                                                                                                                                                                                                                                                                                                                                                  |
|--------------------|------------|-----------|-------------------------------------------------------------------------------------------------------------------------------------------------------------------------------------------------------------------------------------------------------------------------------------------------------------------------------------------------------------------------------------------------------------------------------------------------------------------------------------------------------------------------------------------------------------------------------------------------------------------------------------------------------------------------------------------------------------------------------------------------------------------------------------------------------------------------------------------------------------------------------------------------------------------------------------------------------------------------------------------------------------------------------------------------------------------------------------------------------------------------------------------------------------------------------------------------------------------------------------------------------------------------------------------------------------------------------------------------------------------------------------------------------------------------------------------------------------------------------------------------------------------------------------------------------------------------------------------------------------------------------------------------------------------------------------------------------------------------------------------------------------------------------------------------------------------------------------------------------------------------------------------------------------------------------------------------------------------------------------------------------------------------------------------------------------------------------------------------------------------------------|
| SYMBOL DESCRIPTION | SYMBOL DES | SCRIPTION | THE RESIDENCE OF THE PROPERTY |
| CLADDING           | SH         |           | Modular Cottage of size 1217 Sq Ft covered area with 3 bedrooms out of which 2 bedrooms with attached toilets and common kitchen / Dining / Living Room and covered deck area.                                                                                                                                                                                                                                                                                                                                                                                                                                                                                                                                                                                                                                                                                                                                                                                                                                                                                                                                                                                                                                                                                                                                                                                                                                                                                                                                                                                                                                                                                                                                                                                                                                                                                                                                                                                                                                                                                                                                                |