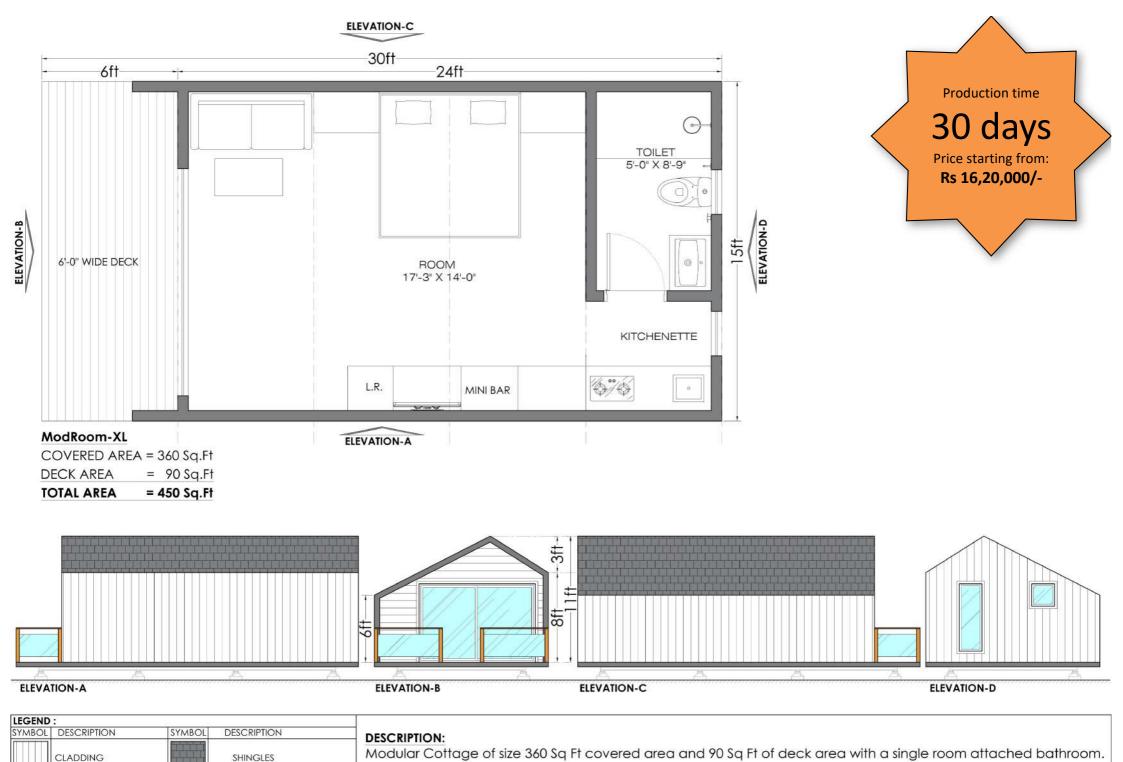

#### **DESCRIPTION:**

Modular Cottage of size 200 Sq Ft covered area and 88 Sq Ft of deck area with a single room attached bathroom.

SYMBOL DESCRIPTION

CLADDING

SYMBOL DESCRIPTION:

Modular Cottage of size 360 Sq Ft covered area and 90 Sq Ft of deck area with a single room attached bathroom.