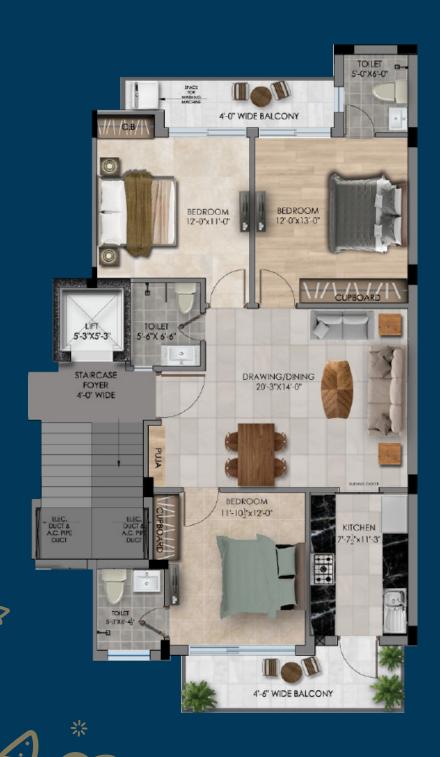

### PARKVIEW'S LAYOUT

We know a wholesome home needs basic yet high-end amenities to make your life a blissful, joyous, and comfortable experience **Luxurious & Spacious** – no limits to living life to its fullest.

#### 3 BHK S+3 with Elevators

- Smart Homes
- 3 Spacious Bedrooms
- 2 Balconies (4ft-wide)
- 3 Modern Washrooms
- 4 ft-wide Staircase Foyer
- Keyless Entry
- Premium Bath Fittings
- False Ceiling with LED and Ambiance Lights
- Gazebo with Mini-bar on Rooftop
- Assured Privacy & Peace
  - Lift for Commuting
  - 4 ft-wide Staircase Foyer
  - Expansive Living/Dining Room