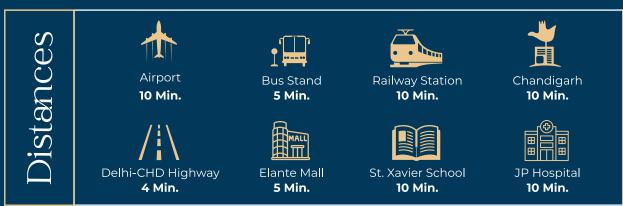

The Parkview Boasts of being surrounded by a highly value community with great external amenities-Tranquality, Inside-Out

- 3-Way Connectivity
- Wide Internal Roads and Pathways
- Lush Green Surroundings
- Ample Commercial Areas Nearby
- Underground Sewerage System
- Uninterrupted Power & Water Supply
- Landscaped Open Area

- Club House
- Two-Tier Security
- Well-Inhabited Area
- Solar Backed Street Lights
- Secure & Gated Community
- Kids' Play Area
- EV Charging Station



### PARKVIEW'S LAYOUT

We know a wholesome home needs basic yet high-end amenities to make your life a blissful, joyous, and comfortable experience **Luxurious & Spacious** – no limits to living life to its fullest.



## Location Map

## An enviable destination Relish the connectivity to all major region.